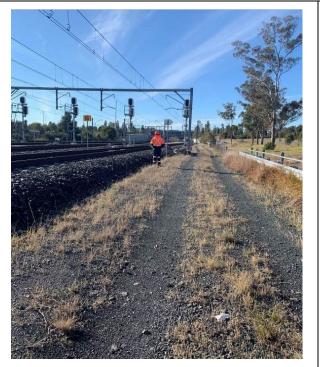

Image 3: Down cess near LE 31 signal towards Leppington Station.

Image 4: Down cess near LE 31 signal towards Leppington Yard.

Image 6: View from Leppington yard towards Leppington station

**Protection Officer's diary** 