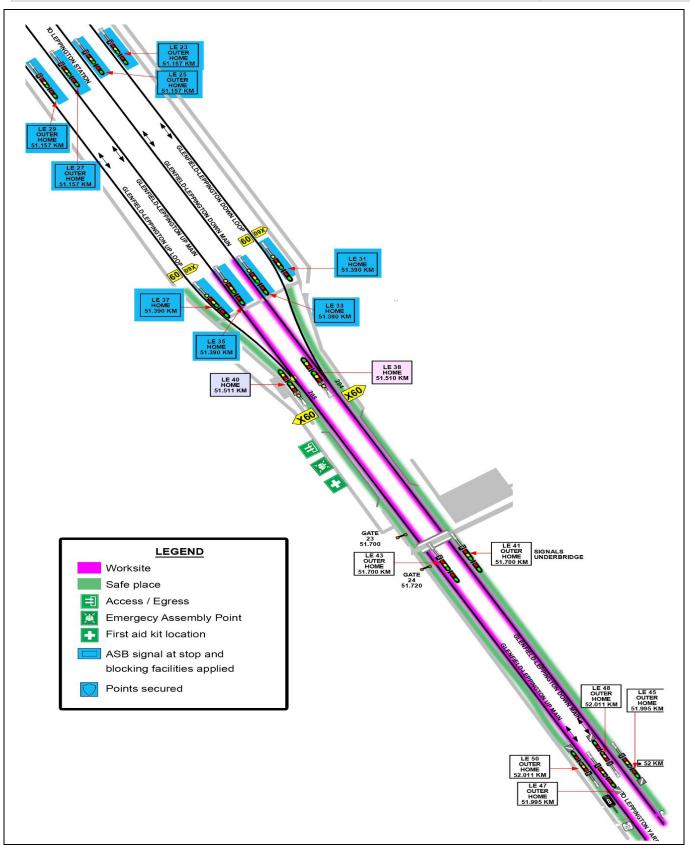

### Worksite Protection Plan – Absolute Signal Blocking

| 1. ASB requ                    | est – Protecti                                                                                                                                                                   | on Officer De   | etails                                                           |                                           |                             |                         |                                                                 |          |                                                 |
|--------------------------------|----------------------------------------------------------------------------------------------------------------------------------------------------------------------------------|-----------------|------------------------------------------------------------------|-------------------------------------------|-----------------------------|-------------------------|-----------------------------------------------------------------|----------|-------------------------------------------------|
|                                |                                                                                                                                                                                  | name            |                                                                  |                                           | signature                   |                         |                                                                 |          | contact No.                                     |
| RSW or RIW No. designation     |                                                                                                                                                                                  |                 |                                                                  |                                           |                             | Pla                     | anned Duratio                                                   | n        |                                                 |
| Type of work                   | ::                                                                                                                                                                               | Routine         | e network ma                                                     | intenance ac                              | tivities                    |                         |                                                                 |          |                                                 |
| 2. Worksite                    | e location                                                                                                                                                                       |                 |                                                                  |                                           |                             |                         |                                                                 |          | -                                               |
| on the                         | Up Lepp                                                                                                                                                                          | ington Main     | from                                                             | LE 3                                      | 5 Signal                    | to                      | LE 56                                                           | Signal   |                                                 |
|                                | Down Lep                                                                                                                                                                         | pington Main    |                                                                  | LE 3                                      | 3 Signal                    | ]                       | LE 54                                                           | Signal   |                                                 |
| 3. Protection                  | to be used                                                                                                                                                                       |                 |                                                                  |                                           |                             |                         |                                                                 |          |                                                 |
|                                |                                                                                                                                                                                  |                 | at STOP with<br>acilities applie                                 |                                           |                             |                         |                                                                 |          |                                                 |
|                                | equired from o                                                                                                                                                                   | ther Signaller  | s at                                                             |                                           | Location / pane             | el                      |                                                                 | Locati   | ion / panel                                     |
| 4. Assurance                   | -                                                                                                                                                                                |                 | <b>.</b>                                                         |                                           |                             |                         | -                                                               |          |                                                 |
|                                |                                                                                                                                                                                  | ected portion   | of track are p                                                   |                                           | blocking facilitie          |                         |                                                                 |          |                                                 |
| the protection                 | traffic to pass<br>n was                                                                                                                                                         |                 | rail tra                                                         |                                           | ast known locat<br>affic is | Ion of                  |                                                                 |          | location                                        |
| Confirm that th                | nere is no rail t                                                                                                                                                                | raffic betweer  | n the protectio                                                  | n and the wor                             | ksite 🛛                     |                         |                                                                 |          |                                                 |
| 5. Authorisati<br>Authorised b |                                                                                                                                                                                  |                 |                                                                  |                                           |                             |                         |                                                                 |          |                                                 |
|                                | y olghaller                                                                                                                                                                      | name            |                                                                  | Glenfield Pa                              | nel                         |                         | hr                                                              |          |                                                 |
| Protection<br>Number           |                                                                                                                                                                                  |                 | Notes                                                            |                                           |                             |                         |                                                                 |          |                                                 |
|                                | arily Suspend                                                                                                                                                                    | ing ASB         |                                                                  |                                           |                             |                         |                                                                 |          |                                                 |
| Provide the                    | name and                                                                                                                                                                         |                 | Provide the r<br>worksite loca                                   |                                           |                             | Provide<br>worksite     | the name and                                                    |          |                                                 |
|                                | id equipment a                                                                                                                                                                   | ire             | Workers and                                                      | equipment a                               | re 🗌                        | Workers                 | and equipme                                                     |          |                                                 |
|                                | clear of the Danger Zoneclear of the Danger Zoneclear of the Danger ZoneProvide protection numberIProvide protection numberIProvide protection numberIProvide protection numberI |                 |                                                                  |                                           |                             |                         |                                                                 |          |                                                 |
| ASB suspe                      |                                                                                                                                                                                  | hr              | ASB suspen                                                       |                                           | hr                          |                         | pended at                                                       |          | hr                                              |
|                                | olish ASB ass                                                                                                                                                                    |                 | •                                                                |                                           |                             |                         |                                                                 |          |                                                 |
| The worksit                    | te location is                                                                                                                                                                   |                 | The worksite identical                                           | location is                               |                             | The worl identical      | ksite location i                                                | S        |                                                 |
|                                |                                                                                                                                                                                  | re 🗆            | All points of<br>affected port<br>protected an<br>facilities app | ion of track ar<br>d blocking             | <sub>re</sub>               | affected                | s of entry into<br>portion of trac<br>d and blocking<br>applied | k are    |                                                 |
| The last rai pass the pr       | l traffic to<br>otection was                                                                                                                                                     | rail traffic ID | The last rail t<br>pass the pro                                  |                                           | rail traffic ID             |                         | rail traffic to protection wa                                   | s        | rail traffic ID                                 |
| The last known of rail traffic | own location<br>; is                                                                                                                                                             | location        | The last know<br>of rail traffic i                               |                                           | location                    | The last<br>of rail tra | known locatio<br>iffic is                                       | n        | location                                        |
|                                | approaching r<br>een the protect<br>rksite                                                                                                                                       |                 |                                                                  | approaching ra<br>en the protect<br>ssite |                             |                         | no approachir<br>tween the pro<br>worksite                      |          |                                                 |
| ASB re-esta                    | ablished at                                                                                                                                                                      | hr              | ASB re-estal                                                     | olished at                                | hr                          | ASB re-e                | established at                                                  |          | hr                                              |
| Protection<br>Number           |                                                                                                                                                                                  |                 | Protection<br>Number                                             |                                           |                             | Protectic<br>Number     | on                                                              |          |                                                 |
| 8. Ending                      | . –                                                                                                                                                                              |                 |                                                                  |                                           |                             |                         |                                                                 |          |                                                 |
| Provide nam<br>worksite loca   |                                                                                                                                                                                  |                 | and equipme<br>he Danger Zo                                      |                                           | Provide prote<br>number     | ction                   | L Ended                                                         | at       | hr                                              |
|                                | aintenance Operat<br>sociated Director N                                                                                                                                         |                 |                                                                  | OFFICIAL                                  | HEN PRINTED                 |                         |                                                                 | Issue Da | ate: 19/06/2025<br>Version: 1.3<br>Page 5 of 11 |