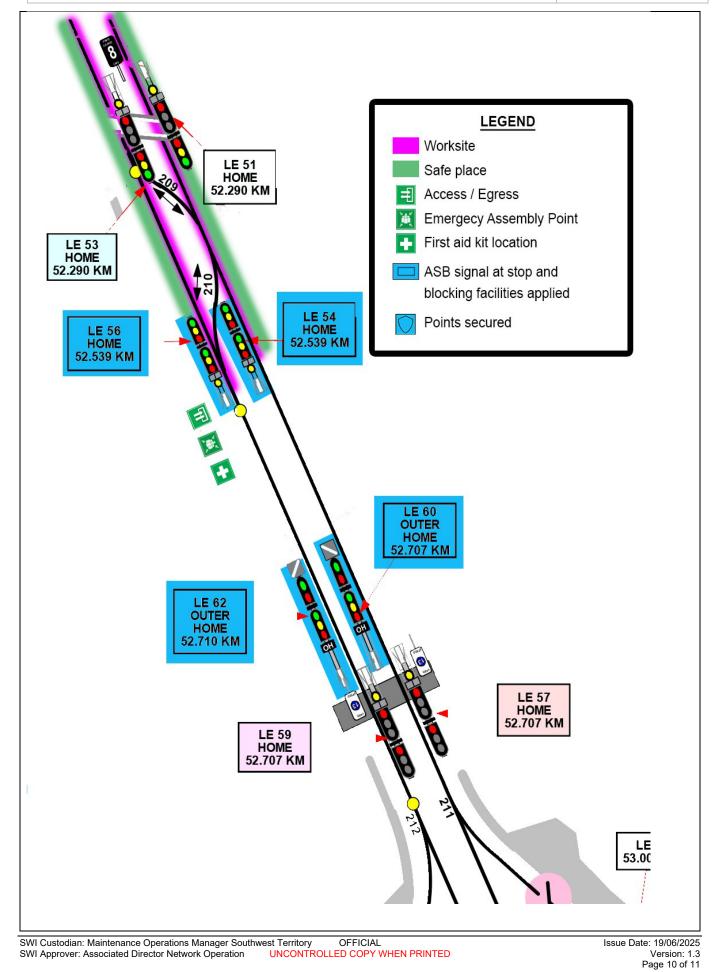

### Worksite Protection Plan – Absolute Signal Blocking

| 1. ASB requ                    | est – Protecti                                                                                                                                                                   | on Officer De   | etails                                                           |                                           |                             |                         |                                                                 |          |                                                 |
|--------------------------------|----------------------------------------------------------------------------------------------------------------------------------------------------------------------------------|-----------------|------------------------------------------------------------------|-------------------------------------------|-----------------------------|-------------------------|-----------------------------------------------------------------|----------|-------------------------------------------------|
|                                |                                                                                                                                                                                  | name            |                                                                  |                                           | signature                   |                         |                                                                 |          | contact No.                                     |
| RSW or RIW No. designation     |                                                                                                                                                                                  |                 |                                                                  |                                           |                             | Pla                     | anned Duratio                                                   | n        |                                                 |
| Type of work                   | ::                                                                                                                                                                               | Routine         | e network ma                                                     | intenance ac                              | tivities                    |                         |                                                                 |          |                                                 |
| 2. Worksite                    | e location                                                                                                                                                                       |                 |                                                                  |                                           |                             |                         |                                                                 |          | -                                               |
| on the                         | Up Lepp                                                                                                                                                                          | ington Main     | from                                                             | LE 3                                      | 5 Signal                    | to                      | LE 56                                                           | Signal   |                                                 |
|                                | Down Lep                                                                                                                                                                         | pington Main    |                                                                  | LE 3                                      | 3 Signal                    | ]                       | LE 54                                                           | Signal   |                                                 |
| 3. Protection                  | to be used                                                                                                                                                                       |                 |                                                                  |                                           |                             |                         |                                                                 |          |                                                 |
|                                |                                                                                                                                                                                  |                 | at STOP with<br>acilities applie                                 |                                           |                             |                         |                                                                 |          |                                                 |
|                                | equired from o                                                                                                                                                                   | ther Signaller  | s at                                                             |                                           | Location / pane             | el                      |                                                                 | Locati   | ion / panel                                     |
| 4. Assurance                   | -                                                                                                                                                                                |                 | <b>.</b>                                                         |                                           |                             |                         | -                                                               |          |                                                 |
|                                |                                                                                                                                                                                  | ected portion   | of track are p                                                   |                                           | blocking facilitie          |                         |                                                                 |          |                                                 |
| the protection                 | traffic to pass<br>n was                                                                                                                                                         |                 | rail tra                                                         |                                           | ast known locat<br>affic is | Ion of                  |                                                                 |          | location                                        |
| Confirm that th                | nere is no rail t                                                                                                                                                                | raffic betweer  | n the protectio                                                  | n and the wor                             | ksite 🛛                     |                         |                                                                 |          |                                                 |
| 5. Authorisati<br>Authorised b |                                                                                                                                                                                  |                 |                                                                  |                                           |                             |                         |                                                                 |          |                                                 |
|                                | y olghaller                                                                                                                                                                      | name            |                                                                  | Glenfield Pa                              | nel                         |                         | hr                                                              |          |                                                 |
| Protection<br>Number           |                                                                                                                                                                                  |                 | Notes                                                            |                                           |                             |                         |                                                                 |          |                                                 |
|                                | arily Suspend                                                                                                                                                                    | ing ASB         |                                                                  |                                           |                             |                         |                                                                 |          |                                                 |
| Provide the                    | name and                                                                                                                                                                         |                 | Provide the r<br>worksite loca                                   |                                           |                             | Provide<br>worksite     | the name and                                                    |          |                                                 |
|                                | id equipment a                                                                                                                                                                   | ire             | Workers and                                                      | equipment a                               | re 🗌                        | Workers                 | and equipme                                                     |          |                                                 |
|                                | clear of the Danger Zoneclear of the Danger Zoneclear of the Danger ZoneProvide protection numberIProvide protection numberIProvide protection numberIProvide protection numberI |                 |                                                                  |                                           |                             |                         |                                                                 |          |                                                 |
| ASB suspe                      |                                                                                                                                                                                  | hr              | ASB suspen                                                       |                                           | hr                          |                         | pended at                                                       |          | hr                                              |
|                                | olish ASB ass                                                                                                                                                                    |                 | •                                                                |                                           |                             |                         |                                                                 |          |                                                 |
| The worksit                    | te location is                                                                                                                                                                   |                 | The worksite identical                                           | location is                               |                             | The worl identical      | ksite location i                                                | S        |                                                 |
|                                |                                                                                                                                                                                  | re 🗆            | All points of<br>affected port<br>protected an<br>facilities app | ion of track ar<br>d blocking             | <sub>re</sub>               | affected                | s of entry into<br>portion of trac<br>d and blocking<br>applied | k are    |                                                 |
| The last rai pass the pr       | l traffic to<br>otection was                                                                                                                                                     | rail traffic ID | The last rail t<br>pass the pro                                  |                                           | rail traffic ID             |                         | rail traffic to protection wa                                   | s        | rail traffic ID                                 |
| The last known of rail traffic | own location<br>; is                                                                                                                                                             | location        | The last know<br>of rail traffic i                               |                                           | location                    | The last<br>of rail tra | known locatio<br>iffic is                                       | n        | location                                        |
|                                | approaching r<br>een the protect<br>rksite                                                                                                                                       |                 |                                                                  | approaching ra<br>en the protect<br>ssite |                             |                         | no approachir<br>tween the pro<br>worksite                      |          |                                                 |
| ASB re-esta                    | ablished at                                                                                                                                                                      | hr              | ASB re-estal                                                     | olished at                                | hr                          | ASB re-e                | established at                                                  |          | hr                                              |
| Protection<br>Number           |                                                                                                                                                                                  |                 | Protection<br>Number                                             |                                           |                             | Protectic<br>Number     | on                                                              |          |                                                 |
| 8. Ending                      | . –                                                                                                                                                                              |                 |                                                                  |                                           |                             |                         |                                                                 |          |                                                 |
| Provide nam<br>worksite loca   |                                                                                                                                                                                  |                 | and equipme<br>he Danger Zo                                      |                                           | Provide prote<br>number     | ction                   | L Ended                                                         | at       | hr                                              |
|                                | aintenance Operat<br>sociated Director N                                                                                                                                         |                 |                                                                  | OFFICIAL                                  | HEN PRINTED                 |                         |                                                                 | Issue Da | ate: 19/06/2025<br>Version: 1.3<br>Page 5 of 11 |