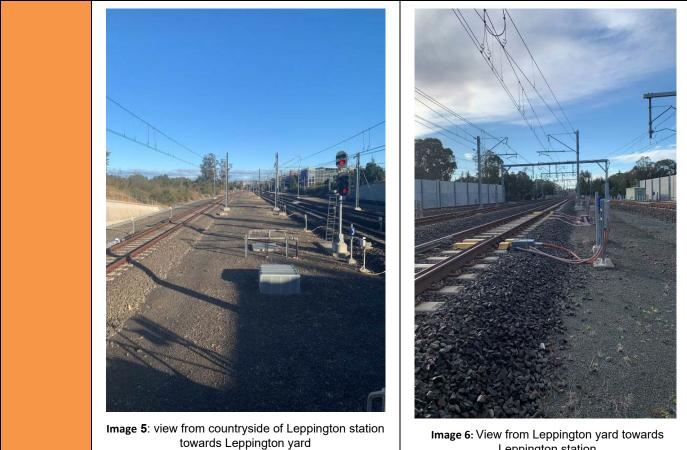

Image 3: Down cess near LE 31 signal towards Leppington Station.

Image 4: Down cess near LE 31 signal towards Leppington Yard.

Image 6: View from Leppington yard towards Leppington station

**Protection Officer's diary** 