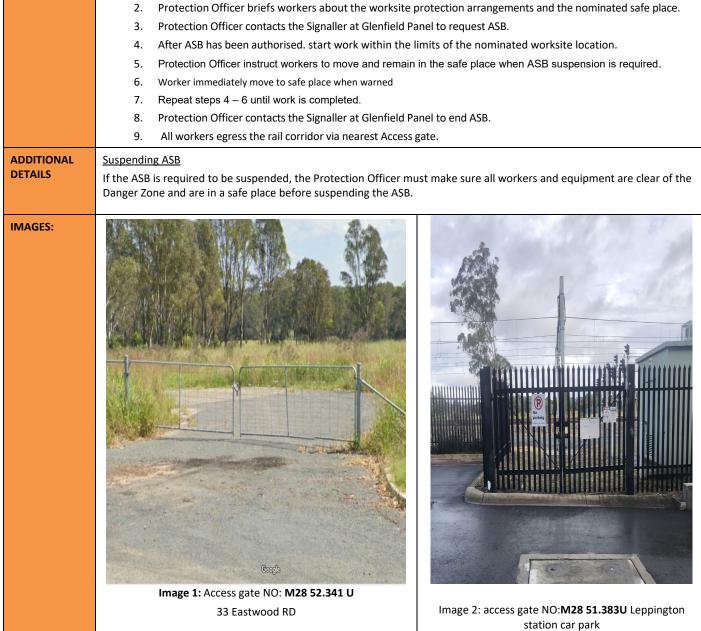

### **ASB Worksite Protection for Leppington Routine Network Maintenance Activities**

Workers enter the rail corridor via access gate as per shown by images 1M28 52.341 U or Image 2 M28

Safe Work Instruction