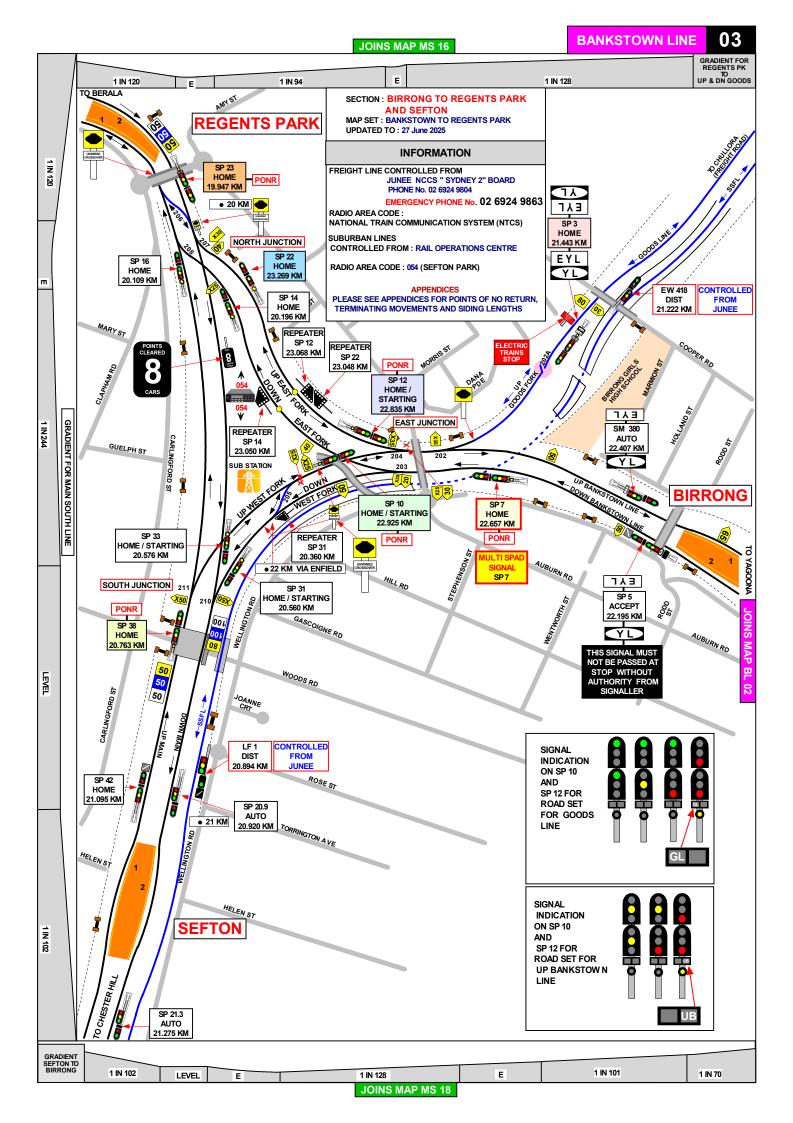

E DIAGRAMS

## **BANKSTOWN LINE**

BANKSTOWN YAGOONA BIRRONG THE BANKSTOWN LINE IS TEMPORARILY CLOSED.

SYDENHAM TO BANKSTOWN WILL FORM PART OF THE SYDNEY METRO UPON REOPENING.

Effective Date: June 2025

Version: 4.62

**Explanatory Notes:** 

Navigate to your area of interest via the station index or by using links created in Adobe bookmarks.

This document is approved for route knowledge only.

Do not use these diagrams for any safety related purpose without validating the information against a controlled source or in the field.

Information in these diagrams is uncontrolled.

Please report any updates to <a href="mailto:gis.support@transport.nsw.gov.au">gis.support@transport.nsw.gov.au</a>



Copyright: Sydney Trains

Ownership: Location Services

Location: CM Record No.D2015/586