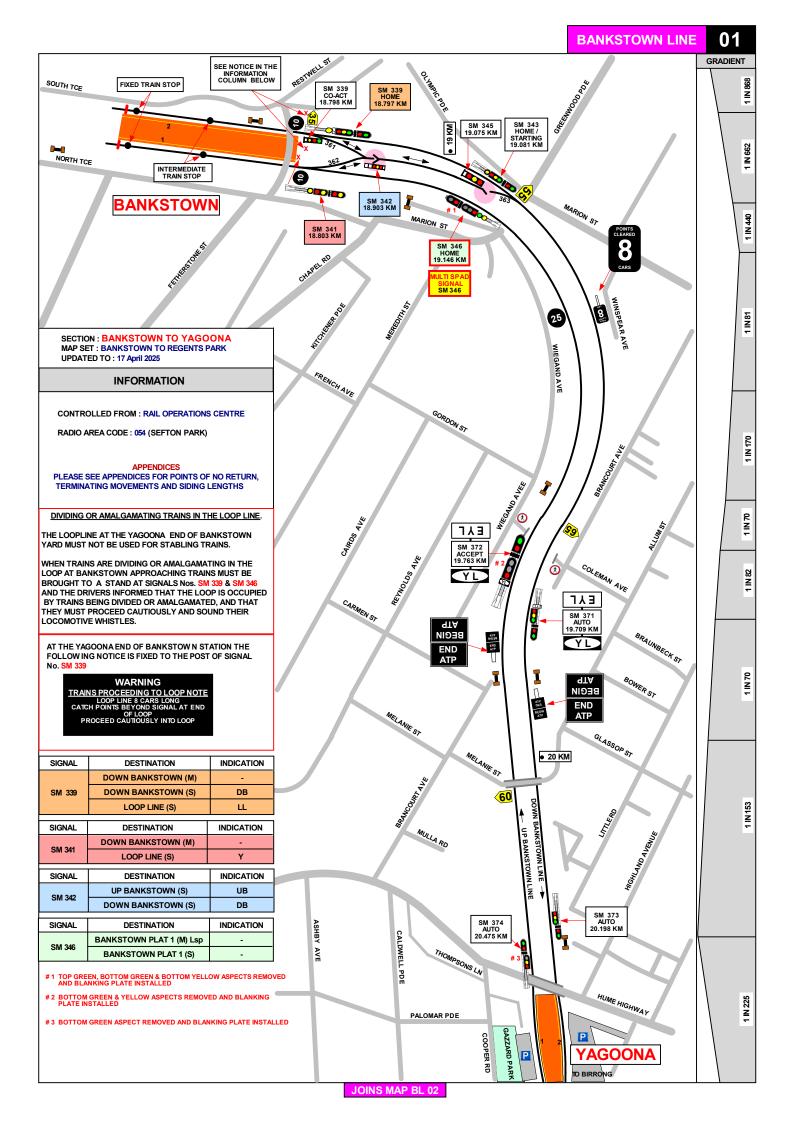

LEDGE DIAGRAMS

## **BANKSTOWN LINE**

BANKSTOWN YAGOONA BIRRONG THE BANKSTOWN LINE IS TEMPORARILY CLOSED.

SYDENHAM TO BANKSTOWN WILL FORM PART OF THE SYDNEY METRO UPON REOPENING.

Effective Date: June 2025

Version: 4.62

**Explanatory Notes:** 

Navigate to your area of interest via the station index or by using links created in Adobe bookmarks.

This document is approved for route knowledge only.

Do not use these diagrams for any safety related purpose without validating the information against a controlled source or in the field.

Information in these diagrams is uncontrolled.

Please report any updates to <a href="mailto:gis.support@transport.nsw.gov.au">gis.support@transport.nsw.gov.au</a>



Copyright: Sydney Trains

Ownership: Location Services

Location: CM Record No.D2015/586