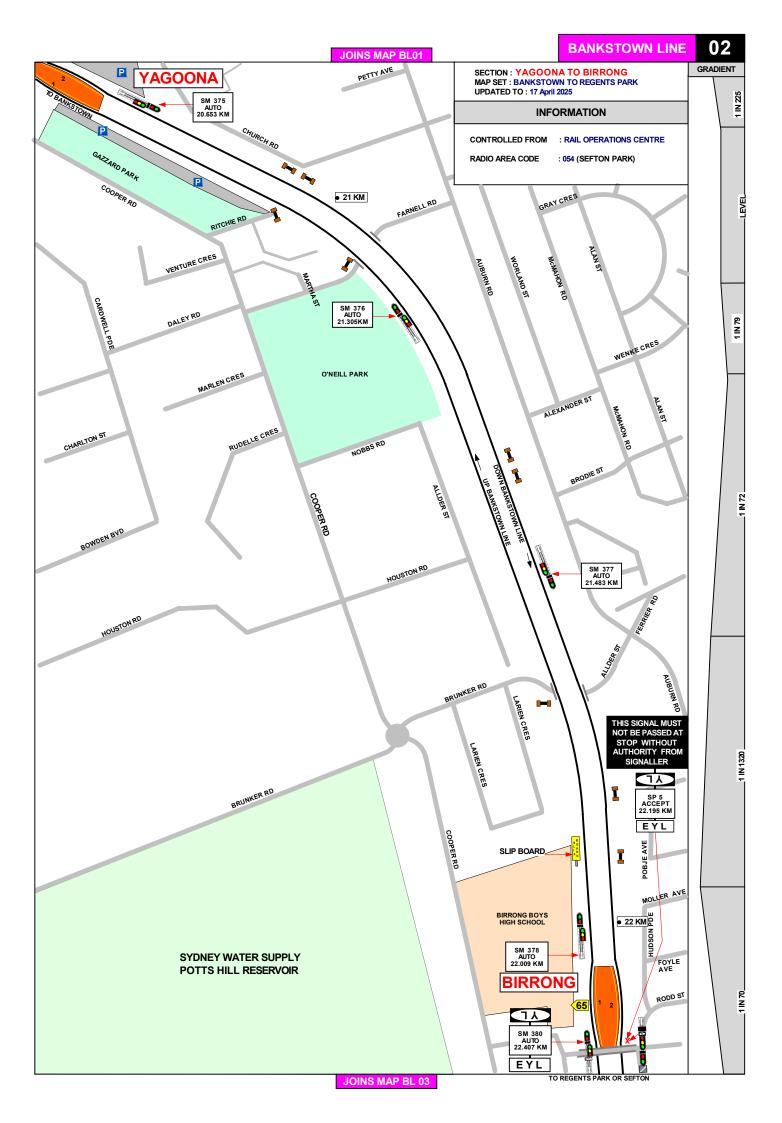

DGE DIAGRAMS

## **BANKSTOWN LINE**

BANKSTOWN YAGOONA BIRRONG THE BANKSTOWN LINE IS TEMPORARILY CLOSED.

SYDENHAM TO BANKSTOWN WILL FORM PART OF THE SYDNEY METRO UPON REOPENING.

Effective Date: June 2025

Version: 4.62

**Explanatory Notes:** 

Navigate to your area of interest via the station index or by using links created in Adobe bookmarks.

This document is approved for route knowledge only.

Do not use these diagrams for any safety related purpose without validating the information against a controlled source or in the field.

Information in these diagrams is uncontrolled.

Please report any updates to <a href="mailto:gis.support@transport.nsw.gov.au">gis.support@transport.nsw.gov.au</a>



Copyright: Sydney Trains

Ownership: Location Services

Location: CM Record No.D2015/586