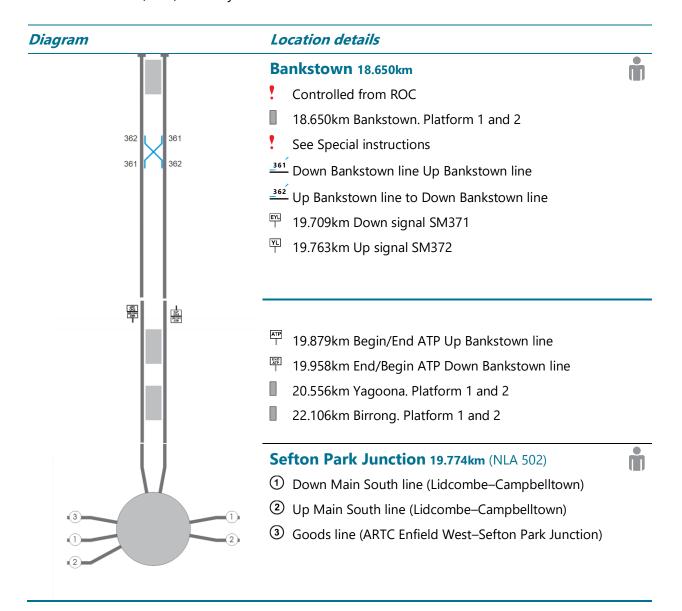

### **Bankstown - Sefton Park Junction**

#### **Network Control**

Signaller at Rail Operations Centre (ROC)

## **Systems of Safeworking**

The lines between Bankstown and Sefton Park Junction are Rail Vehicle Detection (RVD) territory.

Network Local Appendices

# **Special instructions**

Nil