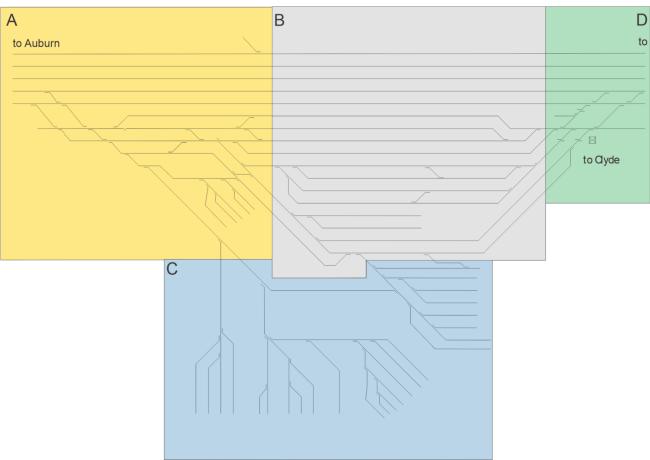

# **Clyde Up Yard**

Α

|   | Key                                                                                                                                                                              |                                                                                                                                                                                                                                                                                                                                                   |                                                                                                                                                                                                                                                                                                                                                                                                                                                                                         |
|---|----------------------------------------------------------------------------------------------------------------------------------------------------------------------------------|---------------------------------------------------------------------------------------------------------------------------------------------------------------------------------------------------------------------------------------------------------------------------------------------------------------------------------------------------|-----------------------------------------------------------------------------------------------------------------------------------------------------------------------------------------------------------------------------------------------------------------------------------------------------------------------------------------------------------------------------------------------------------------------------------------------------------------------------------------|
| , | Down Suburban line Up Suburban line Down Main line Up Main line Down Relief line Shunt Neck East Down Through road 637 points to 59 points Shunting Neck 634 points to 30 points | <ol> <li>No 2 Reception siding 30 points to 73 points, 440m</li> <li>Up Through road 634 points to 32 points</li> <li>No 3 Reception siding 33 points to 74 points, 356m</li> <li>Up Goods siding 636 points to 34 points</li> <li>No 5 Reception siding 35 points to 65 points, 490m</li> <li>No 1 grid siding 36 points to 60 points</li> </ol> | <ul> <li>15 Front Tank road 638 points to 40 points</li> <li>16 Back Tank road 28 points to 12 points</li> <li>17 No. 5 Loco 23 points to terminations</li> <li>18 No. 4 Loco 24 points to terminations</li> <li>19 No. 3 Loco 27 points to terminations</li> <li>20 No. 2 Loco 25 points to terminations</li> <li>21 No. 1 Loco 28 points to terminations</li> <li>22 Secondary Arrival/Departure Road 34 points to 5 points</li> <li>29 No 9 siding 32 points to 57 points</li> </ul> |
|   |                                                                                                                                                                                  |                                                                                                                                                                                                                                                                                                                                                   |                                                                                                                                                                                                                                                                                                                                                                                                                                                                                         |

# **Clyde Up Yard**

В

| Key |                                       |                                                       |                                                                                                              |
|-----|---------------------------------------|-------------------------------------------------------|--------------------------------------------------------------------------------------------------------------|
| 1   | Down Suburban line                    | 10 Up Through road 634 points to 32                   | 23 No 2 grid siding 42 points to PN45                                                                        |
| 2   | Up Suburban line                      | points                                                | points                                                                                                       |
| 3   | Down Main line                        | 11 No 3 Reception siding 33 points to 74 points, 356m | 24 No 3 grid siding 39 points to PN44 points                                                                 |
| 4   | Up Main line                          | •                                                     | '                                                                                                            |
| 5   | Down Relief line                      | 13 No 5 Reception siding 35 points to 65 points, 490m | <ul><li>25 No 4 grid siding 43 points to 60 points</li><li>26 No 5 siding 1 points to terminations</li></ul> |
| 7   | Down Through road 637 points to 59    | 14 No 1 grid siding 36 points to 60 points            | ·                                                                                                            |
|     | points                                |                                                       | 27 No 6 siding 2 points to terminations                                                                      |
| 9   | No 2 Reception siding 30 points to 73 | 22 Secondary Arrival/Departure Road 34                | 28 No 8 siding 3 points to 59 points                                                                         |
|     | points, 440m                          | points to 5 points                                    | 29 No 9 siding 32 points to 57 points                                                                        |

#### Key

- 16 Back Tank road 28 points to 12 points
- 30 No 1 Australian Cement siding 55points to terminations
- 31 No 2 Australian Cement siding 56oints to terminations
- 32 No 3 Australian Cement siding 21 points to terminations
- 33 Boral siding 54 points to terminations
- 34 No 9 Road 62 points terminations
- 35 No 8 Road 57 points to terminations
- 36 No 7 Road 20 points to terminations
- 37 No 6 Road 63 points to terminations
- 38 Ready Road 60 points to terminations
- 39 Manildra Sugar Mill siding 59 points to terminations

- 40 TIC siding 66 points to terminations
- 41 No 5A siding 68 points to terminations, 183m
- 42 No 5 siding 67 points to terminations,
- 43 No 4 siding 65 points to terminations, 235m
- 44 No 3 siding 61 points to terminations,
- 45 No 2 siding 64 points to terminations,
- 46 No 1 siding 58 points to terminations, 304m
- 47 Fuel Road F1 points to F2 points

- 48 No 12 Storage siding 6 points to terminations, 466m
- 49 No 13 Storage siding 7 points to terminations, 466m
- 50 No 14 Storage siding 9 points to terminations, 418m
- 51 No 15 Storage siding 13 points to terminations, 386m
- 52 No 16 Storage siding 12 points to terminations, 370m
- 53 No 17 Storage siding 15 points to terminations, 373m
- 54 No 22 Container siding 14 points to terminations

# **Clyde Up Yard**

D

| Key  |                   |                                                    |                                                   |
|------|-------------------|----------------------------------------------------|---------------------------------------------------|
| 1 Do | own Suburban line | 5 Down Relief line                                 | 25 No 4 grid siding 43 points to 60 points        |
| 2 Up | Suburban line     | 7 Down Through road 637 points to 59               | 28 No 8 siding 3 points to 59 points              |
| 3 Do | own Main line     | points                                             | 29 No 9 siding 32 points to 57 points             |
| 4 Up | ) Main line       | No 5 Reception siding 35 points to 65 points, 490m | 57 Storage siding 63 points to terminations, 173m |