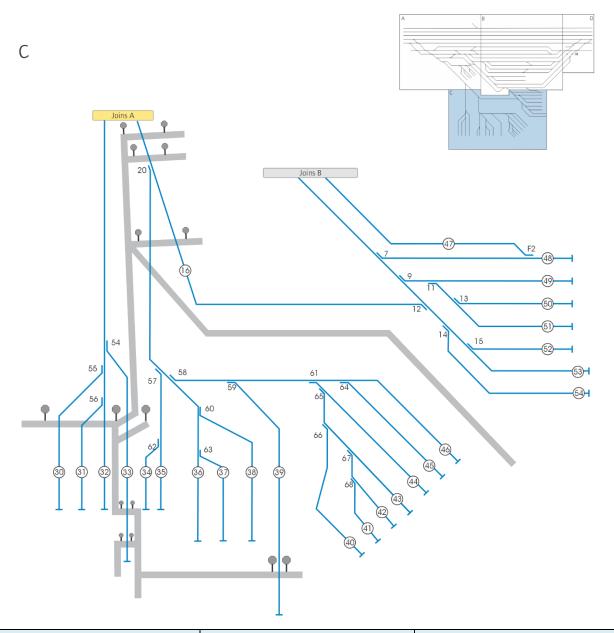

#### Key

- 16 Back Tank road 28 points to 12 points
- 30 No 1 Australian Cement siding 55points to terminations
- 31 No 2 Australian Cement siding 56oints to terminations
- 32 No 3 Australian Cement siding 21 points to terminations
- 33 Boral siding 54 points to terminations
- 34 No 9 Road 62 points terminations
- 35 No 8 Road 57 points to terminations
- 36 No 7 Road 20 points to terminations
- 37 No 6 Road 63 points to terminations
- 38 Ready Road 60 points to terminations
- 39 Manildra Sugar Mill siding 59 points to terminations

- 40 TIC siding 66 points to terminations
- 41 No 5A siding 68 points to terminations, 183m
- 42 No 5 siding 67 points to terminations,
- 43 No 4 siding 65 points to terminations, 235m
- 44 No 3 siding 61 points to terminations,
- 45 No 2 siding 64 points to terminations,
- 46 No 1 siding 58 points to terminations, 304m
- 47 Fuel Road F1 points to F2 points

- 48 No 12 Storage siding 6 points to terminations, 466m
- 49 No 13 Storage siding 7 points to terminations, 466m
- 50 No 14 Storage siding 9 points to terminations, 418m
- 51 No 15 Storage siding 13 points to terminations, 386m
- 52 No 16 Storage siding 12 points to terminations, 370m
- 53 No 17 Storage siding 15 points to terminations, 373m
- 54 No 22 Container siding 14 points to terminations