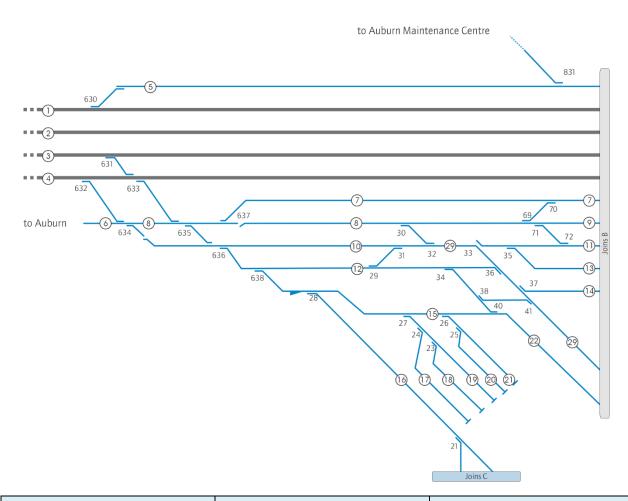

# **Clyde Up Yard**

В

| Key |                                       |                                                       |                                                                                                              |
|-----|---------------------------------------|-------------------------------------------------------|--------------------------------------------------------------------------------------------------------------|
| 1   | Down Suburban line                    | 10 Up Through road 634 points to 32                   | 23 No 2 grid siding 42 points to PN45                                                                        |
| 2   | Up Suburban line                      | points                                                | points                                                                                                       |
| 3   | Down Main line                        | 11 No 3 Reception siding 33 points to 74 points, 356m | 24 No 3 grid siding 39 points to PN44 points                                                                 |
| 4   | Up Main line                          | •                                                     | '                                                                                                            |
| 5   | Down Relief line                      | 13 No 5 Reception siding 35 points to 65 points, 490m | <ul><li>25 No 4 grid siding 43 points to 60 points</li><li>26 No 5 siding 1 points to terminations</li></ul> |
| 7   | Down Through road 637 points to 59    | 14 No 1 grid siding 36 points to 60 points            | ·                                                                                                            |
|     | points                                |                                                       | 27 No 6 siding 2 points to terminations                                                                      |
| 9   | No 2 Reception siding 30 points to 73 | 22 Secondary Arrival/Departure Road 34                | 28 No 8 siding 3 points to 59 points                                                                         |
|     | points, 440m                          | points to 5 points                                    | 29 No 9 siding 32 points to 57 points                                                                        |

#### Key

- 16 Back Tank road 28 points to 12 points
- 30 No 1 Australian Cement siding 55points to terminations
- 31 No 2 Australian Cement siding 56oints to terminations
- 32 No 3 Australian Cement siding 21 points to terminations
- 33 Boral siding 54 points to terminations
- 34 No 9 Road 62 points terminations
- 35 No 8 Road 57 points to terminations
- 36 No 7 Road 20 points to terminations
- 37 No 6 Road 63 points to terminations
- 38 Ready Road 60 points to terminations
- 39 Manildra Sugar Mill siding 59 points to terminations

- 40 TIC siding 66 points to terminations
- 41 No 5A siding 68 points to terminations, 183m
- 42 No 5 siding 67 points to terminations,
- 43 No 4 siding 65 points to terminations, 235m
- 44 No 3 siding 61 points to terminations,
- 45 No 2 siding 64 points to terminations,
- 46 No 1 siding 58 points to terminations, 304m
- 47 Fuel Road F1 points to F2 points

- 48 No 12 Storage siding 6 points to terminations, 466m
- 49 No 13 Storage siding 7 points to terminations, 466m
- 50 No 14 Storage siding 9 points to terminations, 418m
- 51 No 15 Storage siding 13 points to terminations, 386m
- 52 No 16 Storage siding 12 points to terminations, 370m
- 53 No 17 Storage siding 15 points to terminations, 373m
- 54 No 22 Container siding 14 points to terminations