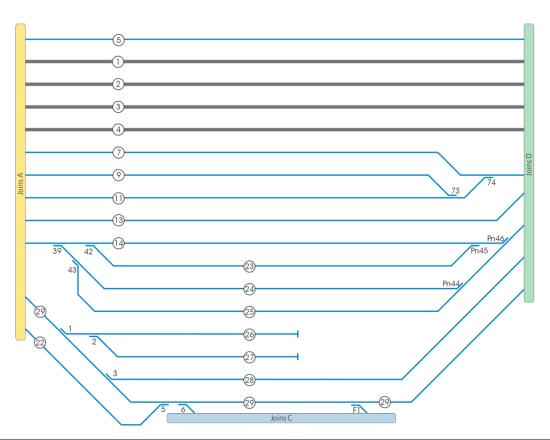

# **Clyde Up Yard**

Α

|   | Key                                                                                                                                                                              |                                                                                                                                                                                                                                                                                                                                                   |                                                                                                                                                                                                                                                                                                                                                                                                                                                                                         |
|---|----------------------------------------------------------------------------------------------------------------------------------------------------------------------------------|---------------------------------------------------------------------------------------------------------------------------------------------------------------------------------------------------------------------------------------------------------------------------------------------------------------------------------------------------|-----------------------------------------------------------------------------------------------------------------------------------------------------------------------------------------------------------------------------------------------------------------------------------------------------------------------------------------------------------------------------------------------------------------------------------------------------------------------------------------|
| , | Down Suburban line Up Suburban line Down Main line Up Main line Down Relief line Shunt Neck East Down Through road 637 points to 59 points Shunting Neck 634 points to 30 points | <ol> <li>No 2 Reception siding 30 points to 73 points, 440m</li> <li>Up Through road 634 points to 32 points</li> <li>No 3 Reception siding 33 points to 74 points, 356m</li> <li>Up Goods siding 636 points to 34 points</li> <li>No 5 Reception siding 35 points to 65 points, 490m</li> <li>No 1 grid siding 36 points to 60 points</li> </ol> | <ul> <li>15 Front Tank road 638 points to 40 points</li> <li>16 Back Tank road 28 points to 12 points</li> <li>17 No. 5 Loco 23 points to terminations</li> <li>18 No. 4 Loco 24 points to terminations</li> <li>19 No. 3 Loco 27 points to terminations</li> <li>20 No. 2 Loco 25 points to terminations</li> <li>21 No. 1 Loco 28 points to terminations</li> <li>22 Secondary Arrival/Departure Road 34 points to 5 points</li> <li>29 No 9 siding 32 points to 57 points</li> </ul> |
|   |                                                                                                                                                                                  |                                                                                                                                                                                                                                                                                                                                                   |                                                                                                                                                                                                                                                                                                                                                                                                                                                                                         |

# **Clyde Up Yard**

В

| Key |                                       |                                                       |                                                                                                              |
|-----|---------------------------------------|-------------------------------------------------------|--------------------------------------------------------------------------------------------------------------|
| 1   | Down Suburban line                    | 10 Up Through road 634 points to 32                   | 23 No 2 grid siding 42 points to PN45                                                                        |
| 2   | Up Suburban line                      | points                                                | points                                                                                                       |
| 3   | Down Main line                        | 11 No 3 Reception siding 33 points to 74 points, 356m | 24 No 3 grid siding 39 points to PN44 points                                                                 |
| 4   | Up Main line                          | •                                                     | '                                                                                                            |
| 5   | Down Relief line                      | 13 No 5 Reception siding 35 points to 65 points, 490m | <ul><li>25 No 4 grid siding 43 points to 60 points</li><li>26 No 5 siding 1 points to terminations</li></ul> |
| 7   | Down Through road 637 points to 59    | 14 No 1 grid siding 36 points to 60 points            | ·                                                                                                            |
|     | points                                |                                                       | 27 No 6 siding 2 points to terminations                                                                      |
| 9   | No 2 Reception siding 30 points to 73 | 22 Secondary Arrival/Departure Road 34                | 28 No 8 siding 3 points to 59 points                                                                         |
|     | points, 440m                          | points to 5 points                                    | 29 No 9 siding 32 points to 57 points                                                                        |