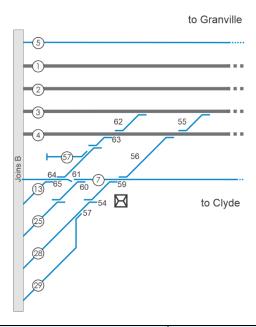

# **Clyde Up Yard**

D

| Key  |                   |                                                    |                                                   |
|------|-------------------|----------------------------------------------------|---------------------------------------------------|
| 1 Do | own Suburban line | 5 Down Relief line                                 | 25 No 4 grid siding 43 points to 60 points        |
| 2 Up | Suburban line     | 7 Down Through road 637 points to 59               | 28 No 8 siding 3 points to 59 points              |
| 3 Do | own Main line     | points                                             | 29 No 9 siding 32 points to 57 points             |
| 4 Up | ) Main line       | No 5 Reception siding 35 points to 65 points, 490m | 57 Storage siding 63 points to terminations, 173m |