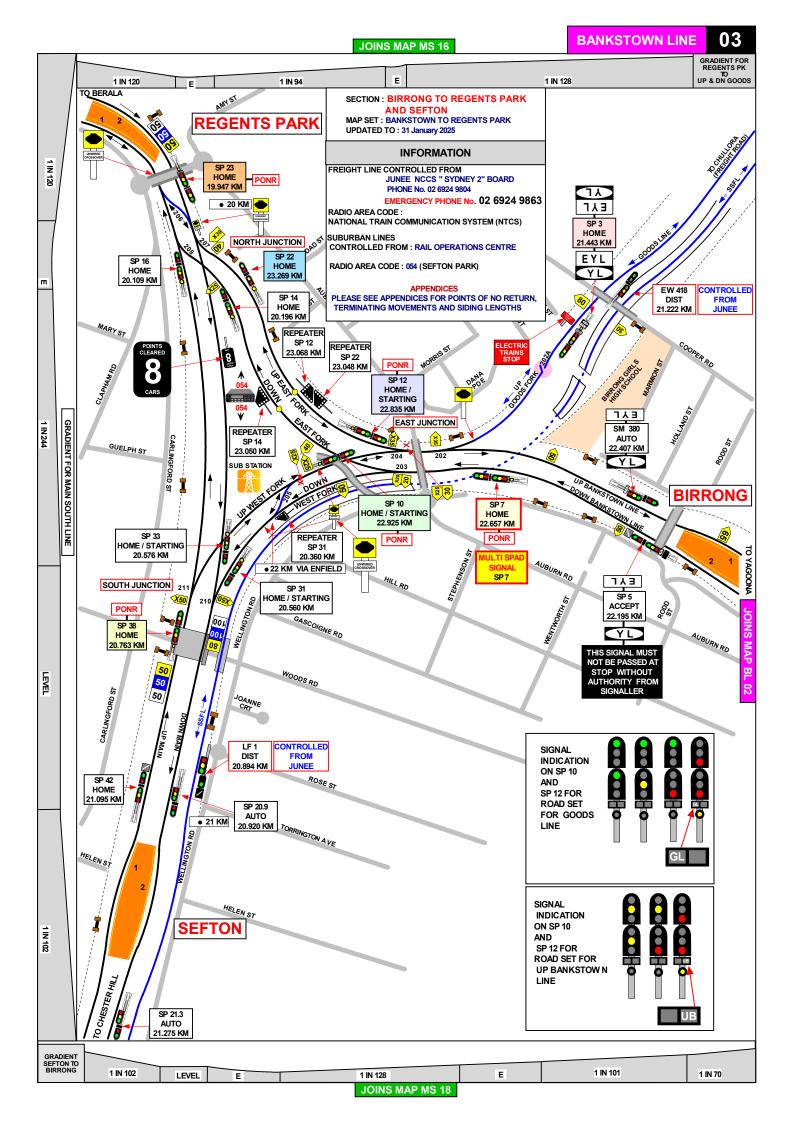

## DRIVERS ROUTE KNOWLEDGE DIAGRAMS BANKSTOWN LINE

BANKSTOWN

YAGOONA

BIRRONG

THE BANKSTOWN LINE IS TEMPORARILY CLOSED.