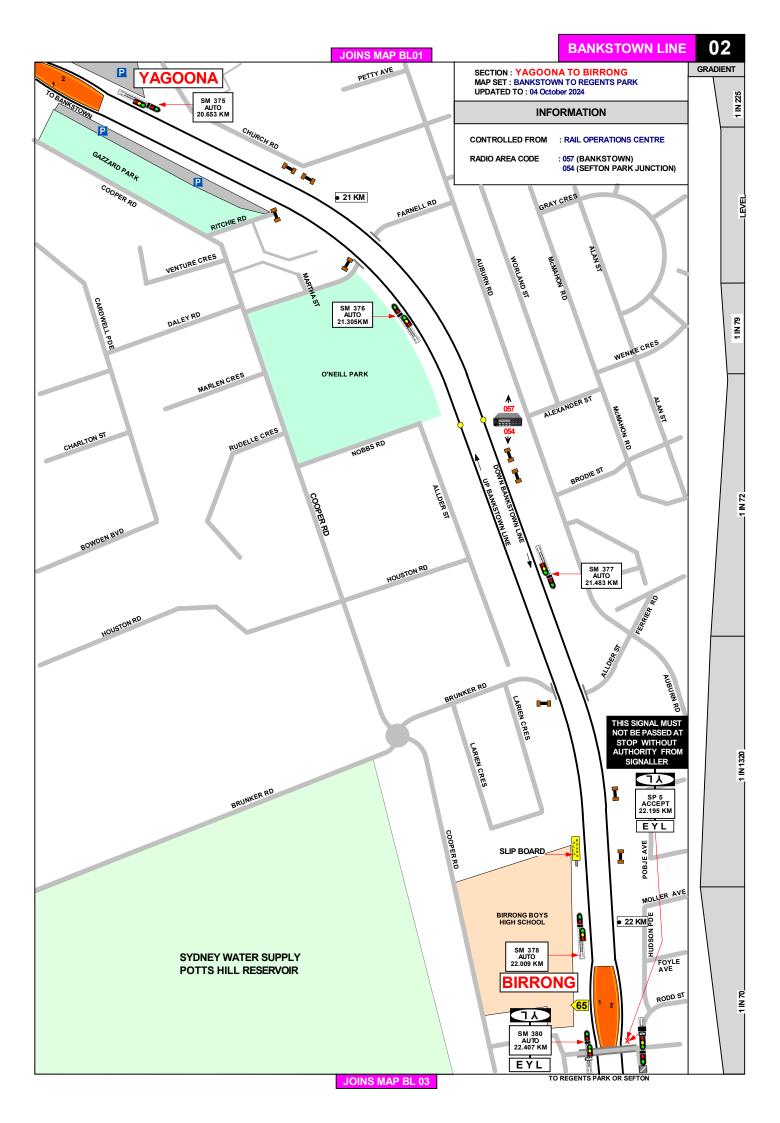

## DRIVERS ROUTE KNOWLEDGE DIAGRAMS BANKSTOWN LINE

BANKSTOWN

YAGOONA

BIRRONG

THE BANKSTOWN LINE IS TEMPORARILY CLOSED.