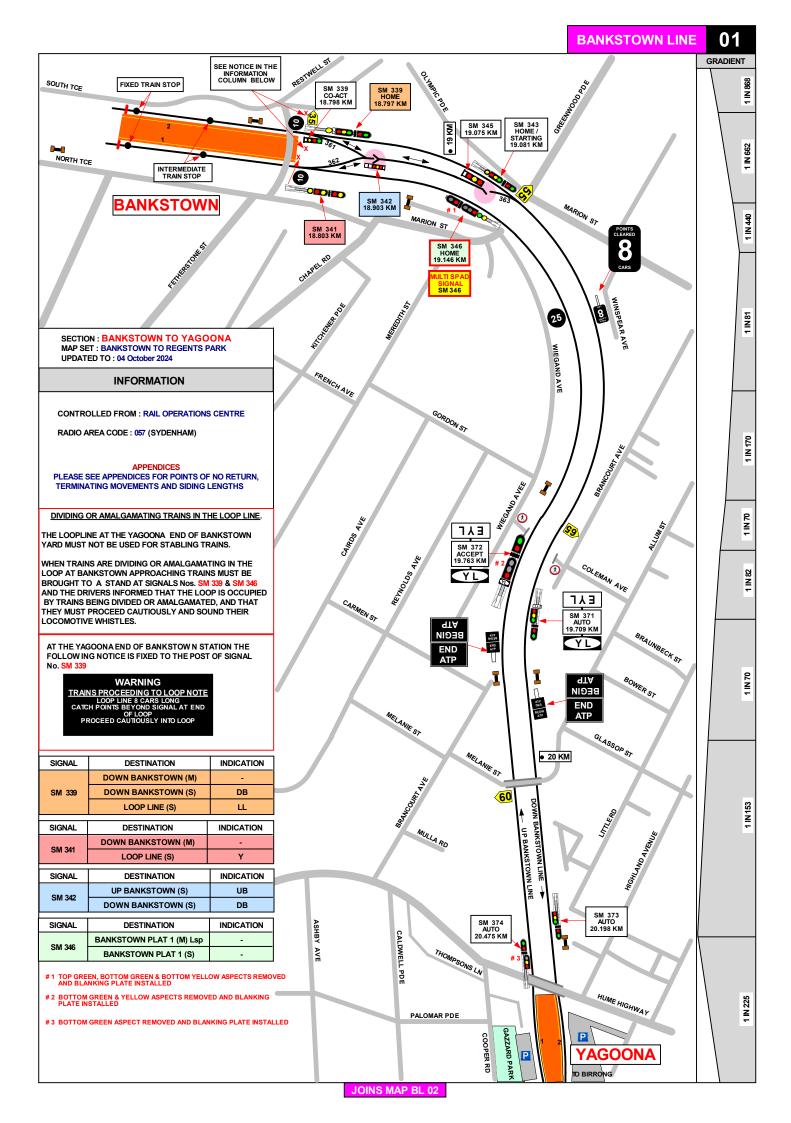

## DRIVERS ROUTE KNOWLEDGE DIAGRAMS BANKSTOWN LINE

BANKSTOWN

YAGOONA

BIRRONG

THE BANKSTOWN LINE IS TEMPORARILY CLOSED.