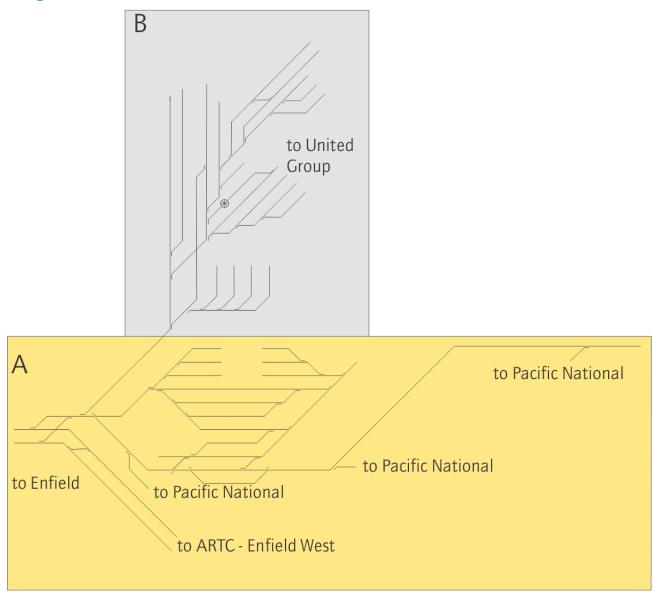

NLA 618

Network Local Appendices

# Chullora

## Location

Chullora is at 17.410km.

#### Diagrams





## NLA 618



| Кеу |                         |                                                                                            |                         |
|-----|-------------------------|--------------------------------------------------------------------------------------------|-------------------------|
| 1   | Down South Fork line    | 8 No 9 MTS road 226m                                                                       | 15 No 6 MTS road 517m   |
| 2   | Up South Fork line      | 9 No 8 MTS road 266m                                                                       | 16 No 5 MTS road 480m   |
| 3   | Industrial sidings line | 10 No 3 Muck road 235m                                                                     | 17 No 4 MTS road 480m   |
| 4   | Down Good