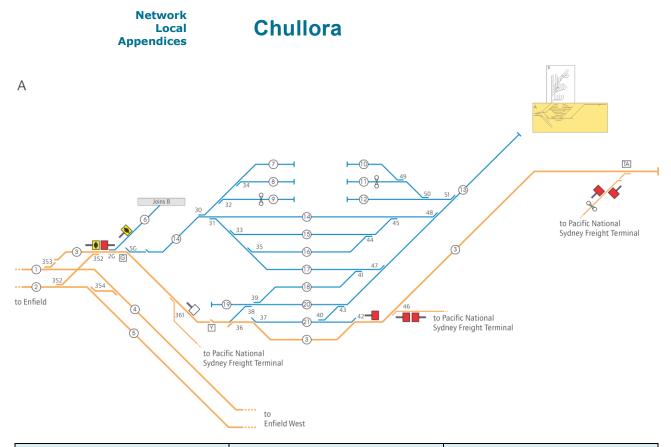

## NLA 618

| Кеу |                         |                                                                                            |                         |
|-----|-------------------------|--------------------------------------------------------------------------------------------|-------------------------|
| 1   | Down South Fork line    | 8 No 9 MTS road 226m                                                                       | 15 No 6 MTS road 517m   |
| 2   | Up South Fork line      | 9 No 8 MTS road 266m                                                                       | 16 No 5 MTS road 480m   |
| 3   | Industrial sidings line | 10 No 3 Muck road 235m                                                                     | 17 No 4 MTS road 480m   |
| 4   | Down Goods line         | 11 No 2 Muck road 235m                                                                     | 18 No 3 MTS siding 296m |
| 5   | Up Goods line           | 12 No 1 Muck road 260m                                                                     | 19 Neck 64m             |
| 6   | Sigways siding 413m     | 13 MTS Neck 211m                                                                           | 20 No 2 MTS siding 324m |
| 7   | No 10 MTS road 224m     | <ul><li>14 No 7 MTS road from G Frame to 48 points and from 30 to 48 points 617m</li></ul> | 21 No 1 MTS siding 395m |

#### **Location details**

Interlocked points without groundframes are operated from ARTC Junee.

- E 17.463km Sigways siding to New Welders siding: key from frame G lever 2
- G 17.482km Industrial sidings line to No 7 MTS road
- Industrial sidings line to Sigways siding, operated from frame G lever 2: key from releasing switch G
- H 17.520km Derail device on Sigways siding: key from frame G lever 2
- 17.623km Down END SIGNALLED AUTHORITY sign on Industrial sidings line
- 17.659km Down electric train STOP sign on Sigways siding
- 17.733km Catch points on Industrial sidings line: key from releasing switch Y
- 17.747km Down SHUNT LIMIT sign on Up Goods line
- 19.924km Industrial sidings line to Pacific National Sydney Freight Terminal Arrival road: key from releasing switch Y

#### Level crossings

17.981km Access road