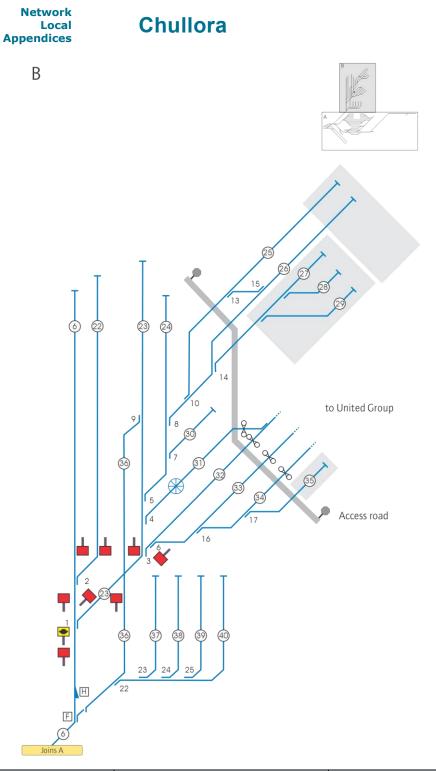

## **NLA 618**

| Кеу |                                   |                                  |                                    |
|-----|-----------------------------------|----------------------------------|------------------------------------|
| 6   | Sigways siding 413m               | 27 No 3 Loco siding 90m          | 35 Maintenance siding 111m to shed |
| 22  | 2 No 1 Welders siding 510m        | 28 No 4 Loco siding 30m          | 36 New Welders siding from F Frame |
| 23  | No 2 Welders siding from No. 1 to | 29 No 5 Loco siding 30m          | to No. 9 361m                      |
|     | terminations and from No. 5 to    | 30 Reclamation road 75m          | 37 No 4 Disposal siding 258m       |
|     | terminations 305m                 | 31 Turntable road 188m           | 38 No 3 Disposal siding 242m       |
|     | 4 Welders straight siding 231m    | 32 Through road 170m to gate     | 39 No 2 Disposal siding 221m       |
| 25  | 5 No 1 Loco siding 243m           | 33 Weighbridge road 170m to gate | 40 No 1 Disposal siding 224m       |
| 26  | 6 No 2 Loco siding 224m           | 34 Loco Test siding 180m to gate |                                    |

#### **Location details**

Interlocked points without groundframes are operated from ARTC Junee.

- E 17.463km Sigways siding to New Welders siding: key from frame G lever 2
- G 17.482km Industrial sidings line to No 7 MTS road
- Industrial sidings line to Sigways siding, operated from frame G lever 2: key from releasing switch G
- H 17.520km Derail device on Sigways siding: key from frame G lever 2
- 17.623km Down END SIGNALLED AUTHORITY sign on Industrial sidings line
- 17.659km Down electric train STOP sign on Sigways siding
- 17.733km Catch points on Industrial sidings line: key from releasing switch Y
- 17.747km Down SHUNT LIMIT sign on Up Goods line
- 19.924km Industrial sidings line to Pacific National Sydney Freight Terminal Arrival road: key from releasing switch Y