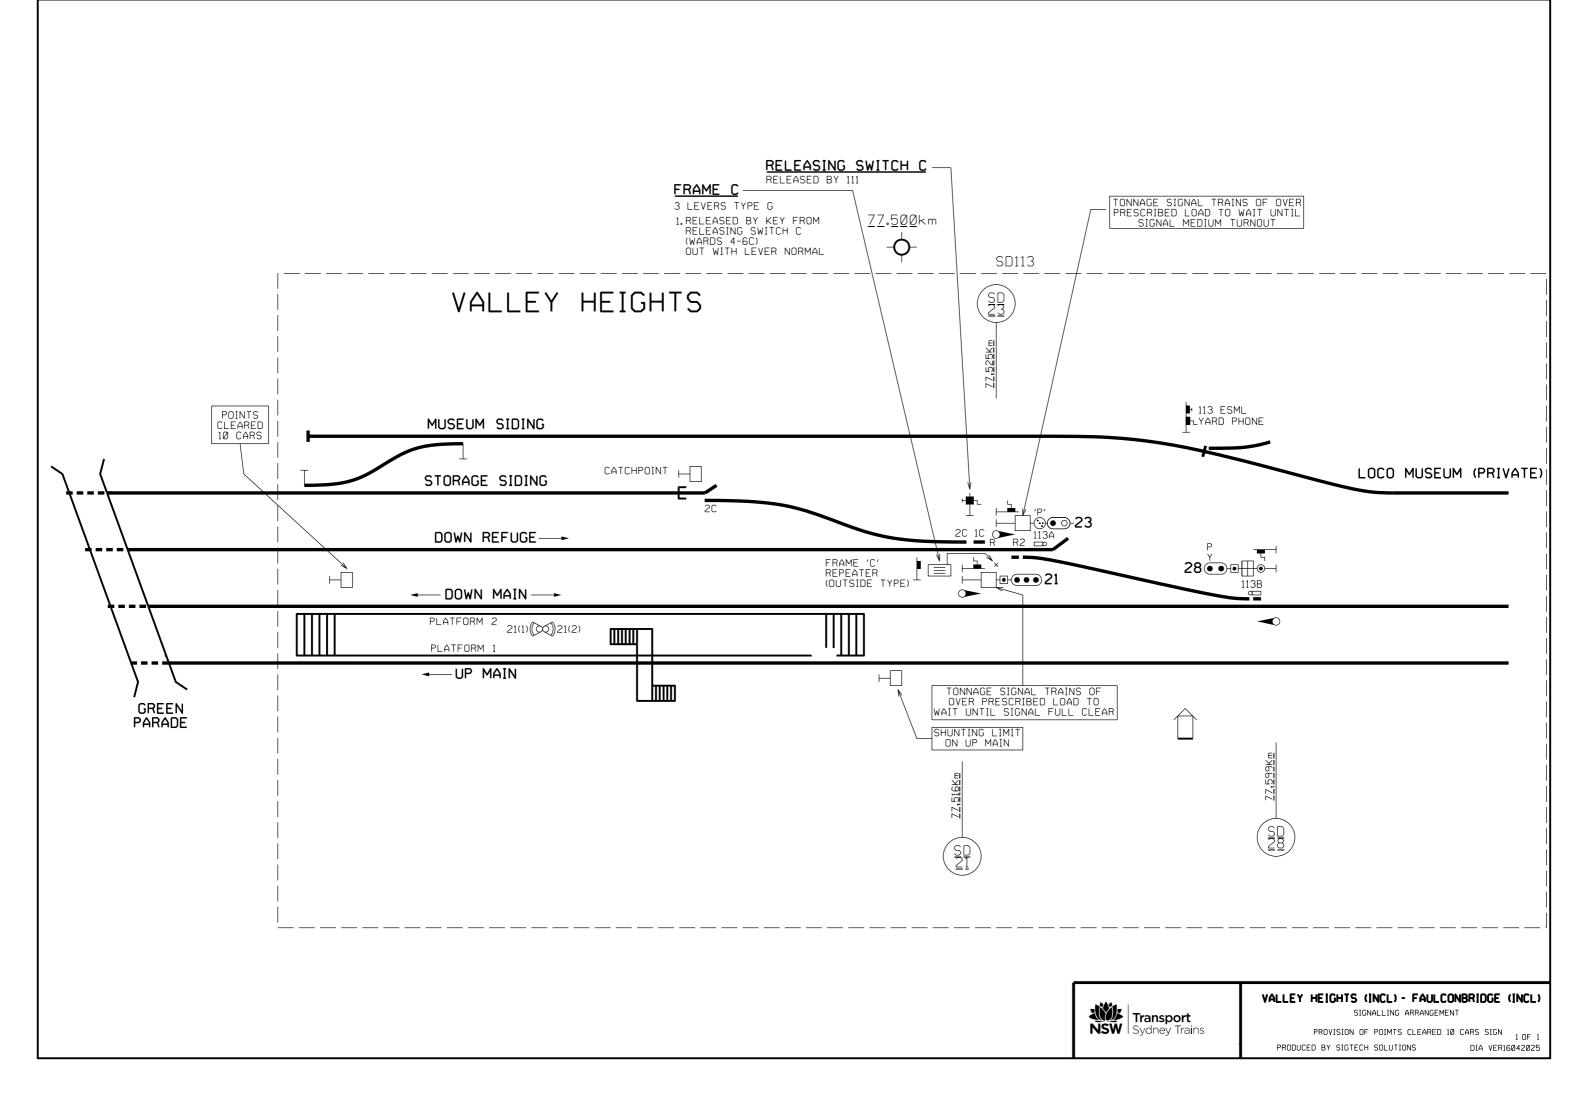

- Commissioning of new platform car marker & trackside stopping sign arrangements at the following stations & respective platforms to accommodate the new 4,6,8 and 10 car NIF trains.
- Affected stations comprise: Zig Zag (1,2), Katoomba (1,2), Wentworth Falls (1,2), Bullaburra (1), Lawson (1,2), Woodford (1,2), Linden (1,2), Faulconbridge (1,2), Springwood (1,2), Warrimoo (1,2) and Blacktown (4,5,6,7)
- Removal of diagonal white tape from car markers installed in an earlier stage. Details listed in table 1.
- Additional car marker changes as listed in table 02 below.
- No change to the existing Lithgow Station '10' carmarker on platform 1 country end fence. It will remain in situ and not removed as previously advertised in the initial Weekly Notice.