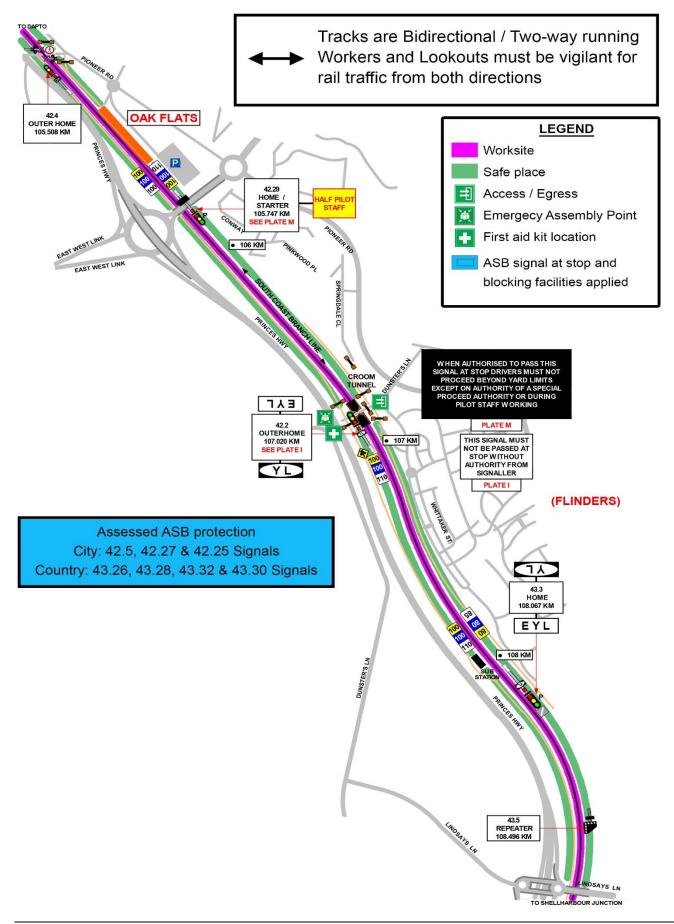

|                                                                                                                                                                                                                                                                                                                                     | rotection                                                                                                                                                                                                                                                              |                                                                                                          |              |                                                                                                                                                                                                                                                | Blocking                                                                                                                                                                                                                                                                         |                 |                                                                                                                                             |                                                                                                                                                                                                                                                                          |                                                                                                                                                                               |                |
|-------------------------------------------------------------------------------------------------------------------------------------------------------------------------------------------------------------------------------------------------------------------------------------------------------------------------------------|------------------------------------------------------------------------------------------------------------------------------------------------------------------------------------------------------------------------------------------------------------------------|----------------------------------------------------------------------------------------------------------|--------------|------------------------------------------------------------------------------------------------------------------------------------------------------------------------------------------------------------------------------------------------|----------------------------------------------------------------------------------------------------------------------------------------------------------------------------------------------------------------------------------------------------------------------------------|-----------------|---------------------------------------------------------------------------------------------------------------------------------------------|--------------------------------------------------------------------------------------------------------------------------------------------------------------------------------------------------------------------------------------------------------------------------|-------------------------------------------------------------------------------------------------------------------------------------------------------------------------------|----------------|
|                                                                                                                                                                                                                                                                                                                                     |                                                                                                                                                                                                                                                                        |                                                                                                          | name         |                                                                                                                                                                                                                                                |                                                                                                                                                                                                                                                                                  | signat          | ure                                                                                                                                         |                                                                                                                                                                                                                                                                          |                                                                                                                                                                               | contact No     |
|                                                                                                                                                                                                                                                                                                                                     | RS                                                                                                                                                                                                                                                                     | W or RI                                                                                                  | N No.        |                                                                                                                                                                                                                                                |                                                                                                                                                                                                                                                                                  | designat        | ion                                                                                                                                         | Planned [                                                                                                                                                                                                                                                                | Duration                                                                                                                                                                      |                |
| ype of work                                                                                                                                                                                                                                                                                                                         | c: Routi                                                                                                                                                                                                                                                               | ne Netw                                                                                                  | ork Mair     | ntenance                                                                                                                                                                                                                                       | Activities                                                                                                                                                                                                                                                                       |                 |                                                                                                                                             |                                                                                                                                                                                                                                                                          |                                                                                                                                                                               |                |
| 2. Worksit                                                                                                                                                                                                                                                                                                                          |                                                                                                                                                                                                                                                                        |                                                                                                          |              |                                                                                                                                                                                                                                                |                                                                                                                                                                                                                                                                                  |                 |                                                                                                                                             |                                                                                                                                                                                                                                                                          |                                                                                                                                                                               |                |
| on the                                                                                                                                                                                                                                                                                                                              | Main Line an<br>South Coast<br>and Loop Lir                                                                                                                                                                                                                            | Branch Line                                                                                              | e and Main L | ine fro                                                                                                                                                                                                                                        | m 42.27 &                                                                                                                                                                                                                                                                        | 42.25 Signal    | s to                                                                                                                                        | 43.2                                                                                                                                                                                                                                                                     | 6 & 43.28 S                                                                                                                                                                   | ignals         |
| Protection                                                                                                                                                                                                                                                                                                                          | to be used                                                                                                                                                                                                                                                             | d                                                                                                        |              |                                                                                                                                                                                                                                                | Signal(s) at ST<br>blocking facilitie                                                                                                                                                                                                                                            |                 |                                                                                                                                             |                                                                                                                                                                                                                                                                          |                                                                                                                                                                               |                |
|                                                                                                                                                                                                                                                                                                                                     | equired fro                                                                                                                                                                                                                                                            | m other :                                                                                                | Signaller    | s at                                                                                                                                                                                                                                           |                                                                                                                                                                                                                                                                                  | Location / p    | anel                                                                                                                                        |                                                                                                                                                                                                                                                                          | Lo                                                                                                                                                                            | cation / panel |
| Assurance                                                                                                                                                                                                                                                                                                                           | -                                                                                                                                                                                                                                                                      | affector                                                                                                 | 1 nortion    | of track of                                                                                                                                                                                                                                    | re protected and                                                                                                                                                                                                                                                                 | l blocking faci | litics and                                                                                                                                  |                                                                                                                                                                                                                                                                          |                                                                                                                                                                               |                |
|                                                                                                                                                                                                                                                                                                                                     | traffic to pa                                                                                                                                                                                                                                                          |                                                                                                          |              |                                                                                                                                                                                                                                                | The                                                                                                                                                                                                                                                                              | last known lo   |                                                                                                                                             | -                                                                                                                                                                                                                                                                        |                                                                                                                                                                               |                |
| ne protectio                                                                                                                                                                                                                                                                                                                        | n was                                                                                                                                                                                                                                                                  |                                                                                                          |              | -                                                                                                                                                                                                                                              | rail f                                                                                                                                                                                                                                                                           | traffic is      |                                                                                                                                             |                                                                                                                                                                                                                                                                          |                                                                                                                                                                               | locatio        |
| nfirm that t<br>Authorisat                                                                                                                                                                                                                                                                                                          |                                                                                                                                                                                                                                                                        | ail traffic                                                                                              | betweer      | n the prote                                                                                                                                                                                                                                    | ction and the wo                                                                                                                                                                                                                                                                 | orksite 🗀       |                                                                                                                                             |                                                                                                                                                                                                                                                                          |                                                                                                                                                                               |                |
|                                                                                                                                                                                                                                                                                                                                     | by Signaller                                                                                                                                                                                                                                                           | •                                                                                                        |              |                                                                                                                                                                                                                                                |                                                                                                                                                                                                                                                                                  |                 | — r                                                                                                                                         |                                                                                                                                                                                                                                                                          |                                                                                                                                                                               |                |
|                                                                                                                                                                                                                                                                                                                                     |                                                                                                                                                                                                                                                                        |                                                                                                          | name         |                                                                                                                                                                                                                                                | So                                                                                                                                                                                                                                                                               | uth Coast Pa    | nel                                                                                                                                         |                                                                                                                                                                                                                                                                          | hr                                                                                                                                                                            | 1 1            |
|                                                                                                                                                                                                                                                                                                                                     | -                                                                                                                                                                                                                                                                      |                                                                                                          |              | -                                                                                                                                                                                                                                              |                                                                                                                                                                                                                                                                                  |                 |                                                                                                                                             |                                                                                                                                                                                                                                                                          |                                                                                                                                                                               |                |
| rotection<br>umber                                                                                                                                                                                                                                                                                                                  |                                                                                                                                                                                                                                                                        |                                                                                                          |              | Notes                                                                                                                                                                                                                                          |                                                                                                                                                                                                                                                                                  |                 |                                                                                                                                             |                                                                                                                                                                                                                                                                          |                                                                                                                                                                               |                |
| umber                                                                                                                                                                                                                                                                                                                               | arily Susp                                                                                                                                                                                                                                                             | ending A                                                                                                 | ASB          | Notes                                                                                                                                                                                                                                          |                                                                                                                                                                                                                                                                                  |                 |                                                                                                                                             |                                                                                                                                                                                                                                                                          |                                                                                                                                                                               |                |
| umber<br>6. Tempor<br>Provide the                                                                                                                                                                                                                                                                                                   | e name and                                                                                                                                                                                                                                                             |                                                                                                          | ASB          | Provide t                                                                                                                                                                                                                                      | he name and                                                                                                                                                                                                                                                                      |                 |                                                                                                                                             | vide the nam                                                                                                                                                                                                                                                             |                                                                                                                                                                               |                |
| umber<br>6. Tempor<br>Provide the<br>worksite loo                                                                                                                                                                                                                                                                                   | e name and                                                                                                                                                                                                                                                             | l                                                                                                        | ASB          | Provide t<br>worksite<br>Workers                                                                                                                                                                                                               | location<br>and equipment                                                                                                                                                                                                                                                        |                 | work<br>Wor                                                                                                                                 | site location                                                                                                                                                                                                                                                            | n<br>juipment are                                                                                                                                                             |                |
| umber<br>6. Tempor<br>Provide the<br>worksite loo<br>Workers ar<br>clear of the                                                                                                                                                                                                                                                     | e name and<br>cation<br>nd equipme<br>Danger Zo                                                                                                                                                                                                                        | nt are                                                                                                   |              | Provide t<br>worksite<br>Workers<br>clear of t                                                                                                                                                                                                 | location<br>and equipment<br>he Danger Zone                                                                                                                                                                                                                                      | , <b>—</b>      | work<br>Wor<br>clear                                                                                                                        | site location<br>kers and eq<br>r of the Dan                                                                                                                                                                                                                             | n<br>juipment are<br>iger Zone                                                                                                                                                |                |
| umber<br>6. Tempor<br>Provide the<br>worksite loo<br>Workers ar<br>clear of the<br>Provide pro                                                                                                                                                                                                                                      | e name and<br>cation<br>nd equipme<br>Danger Zo<br>ptection nur                                                                                                                                                                                                        | nt are                                                                                                   |              | Provide t<br>worksite<br>Workers<br>clear of t<br>Provide p                                                                                                                                                                                    | location<br>and equipment<br>he Danger Zone<br>protection numb                                                                                                                                                                                                                   | er 🗌            | work<br>Worl<br>clear<br>Prov                                                                                                               | site location<br>kers and eq<br>r of the Dan<br>vide protecti                                                                                                                                                                                                            | n<br>Juipment are<br>Iger Zone<br>on number                                                                                                                                   |                |
| umber<br>6. Tempor<br>Provide the<br>worksite loo<br>Workers ar<br>clear of the<br>Provide pro<br>ASB suspe                                                                                                                                                                                                                         | e name and<br>cation<br>nd equipme<br>Danger Zo<br>otection nur<br>ended at                                                                                                                                                                                            | nt are<br>one<br>nber                                                                                    | L<br>L<br>hr | Provide t<br>worksite<br>Workers<br>clear of t<br>Provide p                                                                                                                                                                                    | location<br>and equipment<br>he Danger Zone                                                                                                                                                                                                                                      | er 🗌            | work<br>Worl<br>clear<br>Prov                                                                                                               | site location<br>kers and eq<br>r of the Dan                                                                                                                                                                                                                             | n<br>Juipment are<br>Iger Zone<br>on number                                                                                                                                   |                |
| umber<br>6. Tempor<br>Provide the<br>worksite low<br>Workers ar<br>clear of the<br>Provide pro<br>ASB suspe<br>7. Re-estal                                                                                                                                                                                                          | e name and<br>cation<br>nd equipme<br>Danger Zo<br>ptection nur                                                                                                                                                                                                        | nt are<br>one<br>mber<br>assuran                                                                         | L<br>L<br>hr | Provide t<br>worksite<br>Workers<br>clear of t<br>Provide p<br>ASB sus                                                                                                                                                                         | location<br>and equipment<br>he Danger Zone<br>protection numb                                                                                                                                                                                                                   | er 🗌            | work<br>Worl<br>clear<br>Prov<br>nr ASB                                                                                                     | kers and eq<br>r of the Dan<br>vide protecti<br>suspendec                                                                                                                                                                                                                | n<br>Juipment are<br>Iger Zone<br>on number<br>d at                                                                                                                           |                |
| umber<br>6. Tempor<br>Provide the<br>worksite loo<br>Workers ar<br>clear of the<br>Provide pro<br>ASB suspe<br>7. Re-estal<br>The worksi<br>identical<br>All points o<br>affected po                                                                                                                                                | e name and<br>cation<br>ad equipme<br>Danger Zo<br>otection nur<br>ended at<br><b>blish ASB</b><br>te location<br>of entry into<br>ortion of trac<br>and blocking                                                                                                      | nt are<br>one<br>mber<br>assuran<br>is<br>the<br>ck are                                                  | hr<br>ces    | Provide t<br>worksite<br>Workers<br>clear of t<br>Provide p<br>ASB sus<br>The work<br>identical<br>All points<br>affected                                                                                                                      | location<br>and equipment<br>he Danger Zone<br>protection numb<br>pended at<br>site location is<br>of entry into the<br>portion of track a<br>d and blocking                                                                                                                     |                 | work<br>Worl<br>cleal<br>Prov<br>nr ASB<br>The<br>iden<br>All p<br>affec<br>prote                                                           | kers and eq<br>r of the Dan<br>vide protecti<br>s suspendecti<br>worksite loc<br>tical<br>oints of entit                                                                                                                                                                 | n<br>Iger Zone<br>on number<br>d at<br>cation is<br>ry into the<br>of track are<br>locking                                                                                    |                |
| umber<br>6. Tempor<br>Provide the<br>worksite low<br>Workers ar<br>clear of the<br>Provide pro<br>ASB suspe<br>7. Re-estal<br>The worksi<br>identical<br>All points o<br>affected po<br>protected a<br>facilities ap<br>The last rai<br>pass the pr                                                                                 | e name and<br>cation<br>nd equipme<br>Danger Zco<br>otection nur<br>ended at<br><b>blish ASB</b><br>te location<br>of entry into<br>ortion of trac<br>and blocking<br>oplied<br>il traffic to<br>rotection wa                                                          | ant are<br>one<br>mber<br>assuran<br>is<br>the<br>ck are<br>o<br>as                                      | hr<br>ces    | Provide t<br>worksite<br>Workers<br>clear of t<br>Provide p<br>ASB sus<br>The work<br>identical<br>All points<br>affected<br>protected<br>facilities<br>The last<br>pass the                                                                   | location<br>and equipment<br>he Danger Zone<br>protection numb<br>pended at<br>site location is<br>s of entry into the<br>portion of track a<br>d and blocking<br>applied<br>rail traffic to<br>protection was                                                                   |                 | work<br>Worl<br>clear<br>Prov<br>ASB<br>The<br>iden<br>All p<br>affec<br>prote<br>facili                                                    | site location<br>kers and eq<br>r of the Dan<br>vide protecti<br>suspended<br>worksite loc<br>tical<br>oints of entr<br>cted portion<br>ected and b<br>ties applied<br>last rail traff<br>s the protect                                                                  | n<br>ger Zone<br>on number<br>d at<br>cation is<br>ry into the<br>of track are<br>locking<br>fic to<br>tion was                                                               | r              |
| umber<br>6. Tempor<br>Provide the<br>worksite low<br>Workers ar<br>clear of the<br>Provide pro<br>ASB suspe<br>7. Re-estal<br>The worksi<br>identical<br>All points o<br>affected po<br>protected a<br>facilities ap<br>The last rai<br>pass the pr<br>The last kn<br>of rail traffic                                               | e name and<br>cation<br>and equipme<br>Danger Zo<br>betection nur<br>ended at<br>blish ASB<br>te location<br>of entry into<br>prition of trace<br>and blocking<br>oplied<br>il traffic to<br>rotection was<br>sown locatic<br>c is                                     | ant are<br>one<br>mber<br>assuran<br>is<br>the<br>ck are<br>on<br>rail                                   | hr<br>ces    | Provide t<br>worksite<br>Workers<br>clear of t<br>Provide p<br>ASB sus<br>The work<br>identical<br>All points<br>affected<br>protected<br>facilities<br>The last<br>pass the<br>The last<br>of rail tra                                        | location<br>and equipment<br>he Danger Zone<br>protection numb<br>pended at<br>site location is<br>of entry into the<br>portion of track a<br>d and blocking<br>applied<br>rail traffic to<br>protection was<br>known location<br>ffic is                                        | er              | work<br>Worl<br>cleal<br>Prov<br>nr ASB<br>The<br>iden<br>All p<br>affec<br>prote<br>facili<br>D The<br>pass<br>facili                      | site location<br>kers and eq<br>r of the Dan<br>vide protecti<br>suspendec<br>worksite loc<br>tical<br>oints of entre<br>cted portion<br>ected and b<br>ties applied<br>last rail traffic<br>the protection<br>last known<br>il traffic is                               | n<br>ger Zone<br>on number<br>d at<br>cation is<br>ry into the<br>of track are<br>locking<br>fic to<br>tion was<br>location                                                   | rail traffic I |
| umber<br>6. Tempor<br>Provide the<br>worksite low<br>Workers ar<br>clear of the<br>Provide pro<br>ASB suspe<br>7. Re-estal<br>The worksi<br>identical<br>All points o<br>affected po<br>protected a<br>facilities ap<br>The last rai<br>pass the pr<br>The last kn<br>of rail traffic<br>There is no                                | e name and<br>cation<br>and equipme<br>Danger Zo<br>betection nur<br>ended at<br><b>blish ASB</b><br>te location<br>of entry into<br>ortion of trace<br>and blocking<br>pilied<br>il traffic to<br>rotection wa<br>lown locatic<br>c is<br>o approachi<br>geen the pro | Int are<br>one<br>mber<br>assuran<br>is<br>the<br>ck are<br>on<br>rail                                   | hr<br>ces    | Provide t<br>worksite<br>Workers<br>clear of t<br>Provide p<br>ASB sus<br>The work<br>identical<br>All points<br>affected<br>protected<br>facilities<br>The last<br>pass the<br>The last<br>of rail tra<br>There is                            | location<br>and equipment<br>he Danger Zone<br>protection numb<br>pended at<br>site location is<br>of entry into the<br>portion of track a<br>d and blocking<br>applied<br>rail traffic to<br>protection was<br>known location<br>ffic is<br>no approaching<br>tween the protect | er              | work<br>Worl<br>cleal<br>Prov<br>ASB<br>The<br>iden<br>All p<br>affec<br>prote<br>facili<br>D The<br>pass<br>The<br>of ra<br>The<br>rtraffi | site location<br>kers and eq<br>r of the Dan<br>vide protecti<br>suspendec<br>worksite loc<br>tical<br>oints of entre<br>cted portion<br>ected and b<br>ties applied<br>last rail traffic<br>s the protect<br>last known<br>il traffic is<br>re is no app                | n<br>ger Zone<br>on number<br>d at<br>cation is<br>ry into the<br>of track are<br>locking<br>fic to<br>tion was<br>location                                                   | rail traffic I |
| umber<br>6. Tempor<br>Provide the<br>worksite low<br>Workers ar<br>clear of the<br>Provide pro<br>ASB suspe<br>7. Re-estal<br>The worksi<br>identical<br>All points o<br>affected po<br>protected a<br>facilities ap<br>The last rai<br>pass the pr<br>The last kn<br>of rail traffic<br>There is not<br>traffic betw<br>and the wo | e name and<br>cation<br>and equipme<br>Danger Zo<br>betection nur<br>ended at<br><b>blish ASB</b><br>te location<br>of entry into<br>ortion of trace<br>and blocking<br>pilied<br>il traffic to<br>rotection wa<br>lown locatic<br>c is<br>o approachi<br>geen the pro | ant are<br>one<br>mber<br>assuran<br>is<br>the<br>ck are<br>g<br>as<br>ch<br>n<br>is<br>rail<br>otection | hr<br>ces    | Provide t<br>worksite<br>Workers<br>clear of t<br>Provide p<br>ASB sus<br>The work<br>identical<br>All points<br>affected<br>protected<br>facilities<br>The last<br>pass the<br>The last<br>of rail tra<br>There is<br>traffic be<br>and the v | location<br>and equipment<br>he Danger Zone<br>protection numb<br>pended at<br>site location is<br>of entry into the<br>portion of track a<br>d and blocking<br>applied<br>rail traffic to<br>protection was<br>known location<br>ffic is<br>no approaching<br>tween the protect | er              | work<br>Worl<br>cleal<br>Prov<br>ASB<br>The<br>iden<br>All p<br>affec<br>prote<br>facili<br>D The<br>pass<br>The<br>of ra<br>Ther<br>traffi | site location<br>kers and eq<br>r of the Dan<br>vide protecti<br>suspendec<br>worksite loc<br>tical<br>oints of entre<br>cted portion<br>ected and b<br>ties applied<br>last rail traffic<br>the protection<br>ast known<br>il traffic is<br>re is no app<br>c between t | n<br>Juipment are<br>Jar Zone<br>on number<br>d at<br>cation is<br>ry into the<br>of track are<br>locking<br>fic to<br>tion was<br>location<br>coaching rail<br>the protectio | rail traffic I |