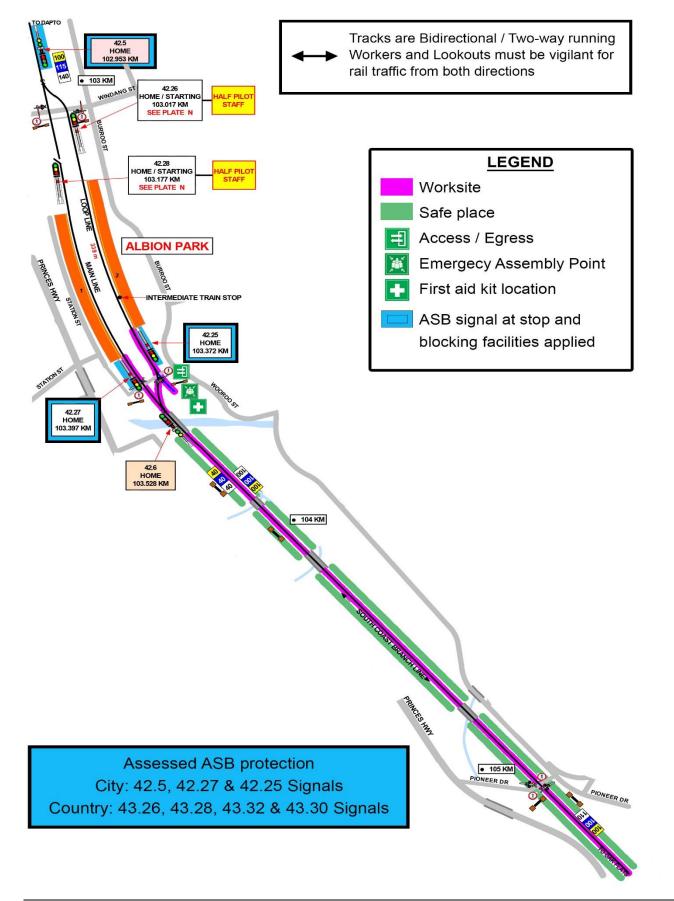

|                                                                                                                                                                                                                                                                                                                                     | rotection                                                                                                                                                                                                                                                              |                                                                                                          |              |                                                                                                                                                                                                                                                | Blocking                                                                                                                                                                                                                                                                         |                 |                                                                                                                                             |                                                                                                                                                                                                                                                                          |                                                                                                                                                                               |                |
|-------------------------------------------------------------------------------------------------------------------------------------------------------------------------------------------------------------------------------------------------------------------------------------------------------------------------------------|------------------------------------------------------------------------------------------------------------------------------------------------------------------------------------------------------------------------------------------------------------------------|----------------------------------------------------------------------------------------------------------|--------------|------------------------------------------------------------------------------------------------------------------------------------------------------------------------------------------------------------------------------------------------|----------------------------------------------------------------------------------------------------------------------------------------------------------------------------------------------------------------------------------------------------------------------------------|-----------------|---------------------------------------------------------------------------------------------------------------------------------------------|--------------------------------------------------------------------------------------------------------------------------------------------------------------------------------------------------------------------------------------------------------------------------|-------------------------------------------------------------------------------------------------------------------------------------------------------------------------------|----------------|
|                                                                                                                                                                                                                                                                                                                                     |                                                                                                                                                                                                                                                                        |                                                                                                          | name         |                                                                                                                                                                                                                                                |                                                                                                                                                                                                                                                                                  | signat          | ure                                                                                                                                         |                                                                                                                                                                                                                                                                          |                                                                                                                                                                               | contact No     |
|                                                                                                                                                                                                                                                                                                                                     | RS                                                                                                                                                                                                                                                                     | W or RI                                                                                                  | N No.        |                                                                                                                                                                                                                                                |                                                                                                                                                                                                                                                                                  | designat        | ion                                                                                                                                         | Planned [                                                                                                                                                                                                                                                                | Duration                                                                                                                                                                      |                |
| ype of work                                                                                                                                                                                                                                                                                                                         | c: Routi                                                                                                                                                                                                                                                               | ne Netw                                                                                                  | ork Mair     | ntenance                                                                                                                                                                                                                                       | Activities                                                                                                                                                                                                                                                                       |                 |                                                                                                                                             |                                                                                                                                                                                                                                                                          |                                                                                                                                                                               |                |
| 2. Worksit                                                                                                                                                                                                                                                                                                                          |                                                                                                                                                                                                                                                                        |                                                                                                          |              |                                                                                                                                                                                                                                                |                                                                                                                                                                                                                                                                                  |                 |                                                                                                                                             |                                                                                                                                                                                                                                                                          |                                                                                                                                                                               |                |
| on the                                                                                                                                                                                                                                                                                                                              | Main Line an<br>South Coast<br>and Loop Lir                                                                                                                                                                                                                            | Branch Line                                                                                              | e and Main L | ine fro                                                                                                                                                                                                                                        | m 42.27 &                                                                                                                                                                                                                                                                        | 42.25 Signal    | s to                                                                                                                                        | 43.2                                                                                                                                                                                                                                                                     | 6 & 43.28 S                                                                                                                                                                   | ignals         |
| Protection                                                                                                                                                                                                                                                                                                                          | to be used                                                                                                                                                                                                                                                             | d                                                                                                        |              |                                                                                                                                                                                                                                                | Signal(s) at ST<br>blocking facilitie                                                                                                                                                                                                                                            |                 |                                                                                                                                             |                                                                                                                                                                                                                                                                          |                                                                                                                                                                               |                |
|                                                                                                                                                                                                                                                                                                                                     | equired fro                                                                                                                                                                                                                                                            | m other :                                                                                                | Signaller    | s at                                                                                                                                                                                                                                           |                                                                                                                                                                                                                                                                                  | Location / p    | anel                                                                                                                                        |                                                                                                                                                                                                                                                                          | Lo                                                                                                                                                                            | cation / panel |
| Assurance                                                                                                                                                                                                                                                                                                                           | -                                                                                                                                                                                                                                                                      | affector                                                                                                 | 1 nortion    | of track of                                                                                                                                                                                                                                    | re protected and                                                                                                                                                                                                                                                                 | l blocking faci | litics and                                                                                                                                  |                                                                                                                                                                                                                                                                          |                                                                                                                                                                               |                |
|                                                                                                                                                                                                                                                                                                                                     | traffic to pa                                                                                                                                                                                                                                                          |                                                                                                          |              |                                                                                                                                                                                                                                                | The                                                                                                                                                                                                                                                                              | last known lo   |                                                                                                                                             | -                                                                                                                                                                                                                                                                        |                                                                                                                                                                               |                |
| ne protectio                                                                                                                                                                                                                                                                                                                        | n was                                                                                                                                                                                                                                                                  |                                                                                                          |              | -                                                                                                                                                                                                                                              | rail f                                                                                                                                                                                                                                                                           | traffic is      |                                                                                                                                             |                                                                                                                                                                                                                                                                          |                                                                                                                                                                               | locatio        |
| nfirm that t<br>Authorisat                                                                                                                                                                                                                                                                                                          |                                                                                                                                                                                                                                                                        | ail traffic                                                                                              | betweer      | n the prote                                                                                                                                                                                                                                    | ction and the wo                                                                                                                                                                                                                                                                 | orksite 🗀       |                                                                                                                                             |                                                                                                                                                                                                                                                                          |                                                                                                                                                                               |                |
|                                                                                                                                                                                                                                                                                                                                     | by Signaller                                                                                                                                                                                                                                                           | •                                                                                                        |              |                                                                                                                                                                                                                                                |                                                                                                                                                                                                                                                                                  |                 | — r                                                                                                                                         |                                                                                                                                                                                                                                                                          |                                                                                                                                                                               |                |
|                                                                                                                                                                                                                                                                                                                                     |                                                                                                                                                                                                                                                                        |                                                                                                          | name         |                                                                                                                                                                                                                                                | So                                                                                                                                                                                                                                                                               | uth Coast Pa    | nel                                                                                                                                         |                                                                                                                                                                                                                                                                          | hr                                                                                                                                                                            | 1 1            |
|                                                                                                                                                                                                                                                                                                                                     | -                                                                                                                                                                                                                                                                      |                                                                                                          |              | -                                                                                                                                                                                                                                              |                                                                                                                                                                                                                                                                                  |                 |                                                                                                                                             |                                                                                                                                                                                                                                                                          |                                                                                                                                                                               |                |
| rotection<br>umber                                                                                                                                                                                                                                                                                                                  |                                                                                                                                                                                                                                                                        |                                                                                                          |              | Notes                                                                                                                                                                                                                                          |                                                                                                                                                                                                                                                                                  |                 |                                                                                                                                             |                                                                                                                                                                                                                                                                          |                                                                                                                                                                               |                |
| umber                                                                                                                                                                                                                                                                                                                               | arily Susp                                                                                                                                                                                                                                                             | ending A                                                                                                 | ASB          | Notes                                                                                                                                                                                                                                          |                                                                                                                                                                                                                                                                                  |                 |                                                                                                                                             |                                                                                                                                                                                                                                                                          |                                                                                                                                                                               |                |
| umber<br>6. Tempor<br>Provide the                                                                                                                                                                                                                                                                                                   | e name and                                                                                                                                                                                                                                                             |                                                                                                          | ASB          | Provide t                                                                                                                                                                                                                                      | he name and                                                                                                                                                                                                                                                                      |                 |                                                                                                                                             | vide the nam                                                                                                                                                                                                                                                             |                                                                                                                                                                               |                |
| umber<br>6. Tempor<br>Provide the<br>worksite loo                                                                                                                                                                                                                                                                                   | e name and                                                                                                                                                                                                                                                             | l                                                                                                        | ASB          | Provide t<br>worksite<br>Workers                                                                                                                                                                                                               | location<br>and equipment                                                                                                                                                                                                                                                        |                 | work<br>Wor                                                                                                                                 | site location                                                                                                                                                                                                                                                            | n<br>juipment are                                                                                                                                                             |                |
| umber<br>6. Tempor<br>Provide the<br>worksite loo<br>Workers ar<br>clear of the                                                                                                                                                                                                                                                     | e name and<br>cation<br>nd equipme<br>Danger Zo                                                                                                                                                                                                                        | nt are                                                                                                   |              | Provide t<br>worksite<br>Workers<br>clear of t                                                                                                                                                                                                 | location<br>and equipment<br>he Danger Zone                                                                                                                                                                                                                                      | , <b>—</b>      | work<br>Wor<br>clear                                                                                                                        | site location<br>kers and eq<br>r of the Dan                                                                                                                                                                                                                             | n<br>juipment are<br>iger Zone                                                                                                                                                |                |
| umber<br>6. Tempor<br>Provide the<br>worksite loo<br>Workers ar<br>clear of the<br>Provide pro                                                                                                                                                                                                                                      | e name and<br>cation<br>nd equipme<br>Danger Zo<br>ptection nur                                                                                                                                                                                                        | nt are                                                                                                   |              | Provide t<br>worksite<br>Workers<br>clear of t<br>Provide p                                                                                                                                                                                    | location<br>and equipment<br>he Danger Zone<br>protection numb                                                                                                                                                                                                                   | er 🗌            | work<br>Worl<br>clear<br>Prov                                                                                                               | site location<br>kers and eq<br>r of the Dan<br>vide protecti                                                                                                                                                                                                            | n<br>Juipment are<br>Iger Zone<br>on number                                                                                                                                   |                |
| umber<br>6. Tempor<br>Provide the<br>worksite loo<br>Workers ar<br>clear of the<br>Provide pro<br>ASB suspe                                                                                                                                                                                                                         | e name and<br>cation<br>nd equipme<br>Danger Zo<br>otection nur<br>ended at                                                                                                                                                                                            | nt are<br>one<br>nber                                                                                    | L<br>L<br>hr | Provide t<br>worksite<br>Workers<br>clear of t<br>Provide p                                                                                                                                                                                    | location<br>and equipment<br>he Danger Zone                                                                                                                                                                                                                                      | er 🗌            | work<br>Worl<br>clear<br>Prov                                                                                                               | site location<br>kers and eq<br>r of the Dan                                                                                                                                                                                                                             | n<br>Juipment are<br>Iger Zone<br>on number                                                                                                                                   |                |
| umber<br>6. Tempor<br>Provide the<br>worksite low<br>Workers ar<br>clear of the<br>Provide pro<br>ASB suspe<br>7. Re-estal                                                                                                                                                                                                          | e name and<br>cation<br>nd equipme<br>Danger Zo<br>ptection nur                                                                                                                                                                                                        | nt are<br>one<br>mber<br>assuran                                                                         | L<br>L<br>hr | Provide t<br>worksite<br>Workers<br>clear of t<br>Provide p<br>ASB sus                                                                                                                                                                         | location<br>and equipment<br>he Danger Zone<br>protection numb                                                                                                                                                                                                                   | er 🗌            | work<br>Worl<br>clear<br>Prov<br>nr ASB                                                                                                     | kers and eq<br>r of the Dan<br>vide protecti<br>suspendec                                                                                                                                                                                                                | n<br>Juipment are<br>Iger Zone<br>on number<br>d at                                                                                                                           |                |
| umber<br>6. Tempor<br>Provide the<br>worksite loo<br>Workers ar<br>clear of the<br>Provide pro<br>ASB suspe<br>7. Re-estal<br>The worksi<br>identical<br>All points o<br>affected po                                                                                                                                                | e name and<br>cation<br>ad equipme<br>Danger Zo<br>otection nur<br>ended at<br><b>blish ASB</b><br>te location<br>of entry into<br>ortion of trac<br>and blocking                                                                                                      | nt are<br>one<br>mber<br>assuran<br>is<br>the<br>ck are                                                  | hr<br>ces    | Provide t<br>worksite<br>Workers<br>clear of t<br>Provide p<br>ASB sus<br>The work<br>identical<br>All points<br>affected                                                                                                                      | location<br>and equipment<br>he Danger Zone<br>protection numb<br>pended at<br>site location is<br>of entry into the<br>portion of track a<br>d and blocking                                                                                                                     |                 | work<br>Worl<br>cleal<br>Prov<br>nr ASB<br>The<br>iden<br>All p<br>affec<br>prote                                                           | kers and eq<br>r of the Dan<br>vide protecti<br>s suspendecti<br>worksite loc<br>tical<br>oints of entit                                                                                                                                                                 | n<br>Iger Zone<br>on number<br>d at<br>cation is<br>ry into the<br>of track are<br>locking                                                                                    |                |
| umber<br>6. Tempor<br>Provide the<br>worksite low<br>Workers ar<br>clear of the<br>Provide pro<br>ASB suspe<br>7. Re-estal<br>The worksi<br>identical<br>All points o<br>affected po<br>protected a<br>facilities ap<br>The last rai<br>pass the pr                                                                                 | e name and<br>cation<br>nd equipme<br>Danger Zco<br>otection nur<br>ended at<br><b>blish ASB</b><br>te location<br>of entry into<br>ortion of trac<br>and blocking<br>oplied<br>il traffic to<br>rotection wa                                                          | ant are<br>one<br>mber<br>assuran<br>is<br>the<br>ck are<br>o<br>as                                      | hr<br>ces    | Provide t<br>worksite<br>Workers<br>clear of t<br>Provide p<br>ASB sus<br>The work<br>identical<br>All points<br>affected<br>protected<br>facilities<br>The last<br>pass the                                                                   | location<br>and equipment<br>he Danger Zone<br>protection numb<br>pended at<br>site location is<br>s of entry into the<br>portion of track a<br>d and blocking<br>applied<br>rail traffic to<br>protection was                                                                   |                 | work<br>Worl<br>clear<br>Prov<br>ASB<br>The<br>iden<br>All p<br>affec<br>prote<br>facili                                                    | site location<br>kers and eq<br>r of the Dan<br>vide protecti<br>suspended<br>worksite loc<br>tical<br>oints of entr<br>cted portion<br>ected and b<br>ties applied<br>last rail traff<br>s the protect                                                                  | n<br>ger Zone<br>on number<br>d at<br>cation is<br>ry into the<br>of track are<br>locking<br>fic to<br>tion was                                                               | r              |
| umber<br>6. Tempor<br>Provide the<br>worksite low<br>Workers ar<br>clear of the<br>Provide pro<br>ASB suspe<br>7. Re-estal<br>The worksi<br>identical<br>All points o<br>affected po<br>protected a<br>facilities ap<br>The last rai<br>pass the pr<br>The last kn<br>of rail traffic                                               | e name and<br>cation<br>and equipme<br>Danger Zo<br>betection nur<br>ended at<br>blish ASB<br>te location<br>of entry into<br>prition of trace<br>and blocking<br>oplied<br>il traffic to<br>rotection was<br>sown locatic<br>c is                                     | ant are<br>one<br>mber<br>assuran<br>is<br>the<br>ck are<br>on<br>rail                                   | hr<br>ces    | Provide t<br>worksite<br>Workers<br>clear of t<br>Provide p<br>ASB sus<br>The work<br>identical<br>All points<br>affected<br>protected<br>facilities<br>The last<br>pass the<br>The last<br>of rail tra                                        | location<br>and equipment<br>he Danger Zone<br>protection numb<br>pended at<br>site location is<br>of entry into the<br>portion of track a<br>d and blocking<br>applied<br>rail traffic to<br>protection was<br>known location<br>ffic is                                        | er              | work<br>Worl<br>cleal<br>Prov<br>nr ASB<br>The<br>iden<br>All p<br>affec<br>prote<br>facili<br>D The<br>pass<br>facili                      | site location<br>kers and eq<br>r of the Dan<br>vide protecti<br>suspendec<br>worksite loc<br>tical<br>oints of entre<br>cted portion<br>ected and b<br>ties applied<br>last rail traffic<br>the protection<br>last known<br>il traffic is                               | n<br>ger Zone<br>on number<br>d at<br>cation is<br>ry into the<br>of track are<br>locking<br>fic to<br>tion was<br>location                                                   | rail traffic I |
| umber<br>6. Tempor<br>Provide the<br>worksite low<br>Workers ar<br>clear of the<br>Provide pro<br>ASB suspe<br>7. Re-estal<br>The worksi<br>identical<br>All points o<br>affected po<br>protected a<br>facilities ap<br>The last rai<br>pass the pr<br>The last kn<br>of rail traffic<br>There is no                                | e name and<br>cation<br>and equipme<br>Danger Zo<br>betection nur<br>ended at<br><b>blish ASB</b><br>te location<br>of entry into<br>ortion of trace<br>and blocking<br>pilied<br>il traffic to<br>rotection wa<br>lown locatic<br>c is<br>o approachi<br>geen the pro | Int are<br>one<br>mber<br>assuran<br>is<br>the<br>ck are<br>on<br>rail                                   | hr<br>ces    | Provide t<br>worksite<br>Workers<br>clear of t<br>Provide p<br>ASB sus<br>The work<br>identical<br>All points<br>affected<br>protected<br>facilities<br>The last<br>pass the<br>The last<br>of rail tra<br>There is                            | location<br>and equipment<br>he Danger Zone<br>protection numb<br>pended at<br>site location is<br>of entry into the<br>portion of track a<br>d and blocking<br>applied<br>rail traffic to<br>protection was<br>known location<br>ffic is<br>no approaching<br>tween the protect | er              | work<br>Worl<br>cleal<br>Prov<br>ASB<br>The<br>iden<br>All p<br>affec<br>prote<br>facili<br>D The<br>pass<br>The<br>of ra<br>The<br>rtraffi | site location<br>kers and eq<br>r of the Dan<br>vide protecti<br>suspendec<br>worksite loc<br>tical<br>oints of entre<br>cted portion<br>ected and b<br>ties applied<br>last rail traffic<br>s the protect<br>last known<br>il traffic is<br>re is no app                | n<br>ger Zone<br>on number<br>d at<br>cation is<br>ry into the<br>of track are<br>locking<br>fic to<br>tion was<br>location                                                   | rail traffic I |
| umber<br>6. Tempor<br>Provide the<br>worksite low<br>Workers ar<br>clear of the<br>Provide pro<br>ASB suspe<br>7. Re-estal<br>The worksi<br>identical<br>All points o<br>affected po<br>protected a<br>facilities ap<br>The last rai<br>pass the pr<br>The last kn<br>of rail traffic<br>There is not<br>traffic betw<br>and the wo | e name and<br>cation<br>and equipme<br>Danger Zo<br>betection nur<br>ended at<br><b>blish ASB</b><br>te location<br>of entry into<br>ortion of trace<br>and blocking<br>pilied<br>il traffic to<br>rotection wa<br>lown locatic<br>c is<br>o approachi<br>geen the pro | ant are<br>one<br>mber<br>assuran<br>is<br>the<br>ck are<br>g<br>as<br>ch<br>n<br>is<br>rail<br>otection | hr<br>ces    | Provide t<br>worksite<br>Workers<br>clear of t<br>Provide p<br>ASB sus<br>The work<br>identical<br>All points<br>affected<br>protected<br>facilities<br>The last<br>pass the<br>The last<br>of rail tra<br>There is<br>traffic be<br>and the v | location<br>and equipment<br>he Danger Zone<br>protection numb<br>pended at<br>site location is<br>of entry into the<br>portion of track a<br>d and blocking<br>applied<br>rail traffic to<br>protection was<br>known location<br>ffic is<br>no approaching<br>tween the protect | er              | work<br>Worl<br>cleal<br>Prov<br>ASB<br>The<br>iden<br>All p<br>affec<br>prote<br>facili<br>D The<br>pass<br>The<br>of ra<br>Ther<br>traffi | site location<br>kers and eq<br>r of the Dan<br>vide protecti<br>suspendec<br>worksite loc<br>tical<br>oints of entre<br>cted portion<br>ected and b<br>ties applied<br>last rail traffic<br>the protection<br>ast known<br>il traffic is<br>re is no app<br>c between t | n<br>Juipment are<br>Jar Zone<br>on number<br>d at<br>cation is<br>ry into the<br>of track are<br>locking<br>fic to<br>tion was<br>location<br>coaching rail<br>the protectio | rail traffic I |