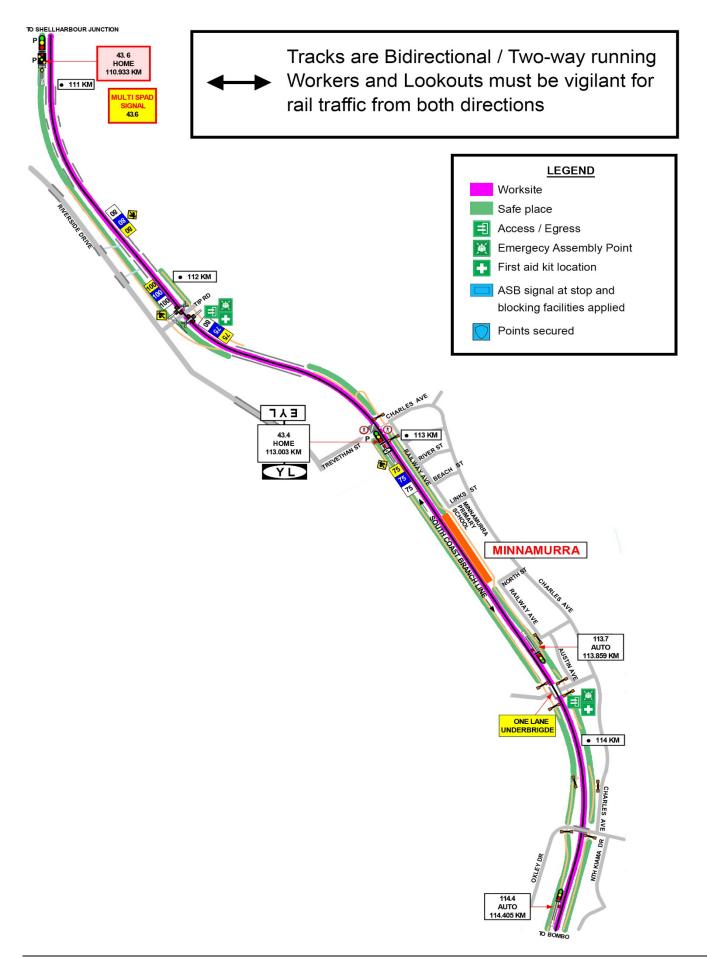

| DOCUMENT NO.                                                         | D2024/13030                                                                                                                                                                                                                                                                                                                                                                                                                                                                                                                                                                                                                                                                                                                                                                                                                                                                                                                                                                                                                                                                                                                                                                                                                                                                                                                                                                                                                                                                                                                                                                                                                                                                                                                                                                                                                                                                                                                                                                                                              |  |  |  |  |  |  |
|----------------------------------------------------------------------|--------------------------------------------------------------------------------------------------------------------------------------------------------------------------------------------------------------------------------------------------------------------------------------------------------------------------------------------------------------------------------------------------------------------------------------------------------------------------------------------------------------------------------------------------------------------------------------------------------------------------------------------------------------------------------------------------------------------------------------------------------------------------------------------------------------------------------------------------------------------------------------------------------------------------------------------------------------------------------------------------------------------------------------------------------------------------------------------------------------------------------------------------------------------------------------------------------------------------------------------------------------------------------------------------------------------------------------------------------------------------------------------------------------------------------------------------------------------------------------------------------------------------------------------------------------------------------------------------------------------------------------------------------------------------------------------------------------------------------------------------------------------------------------------------------------------------------------------------------------------------------------------------------------------------------------------------------------------------------------------------------------------------|--|--|--|--|--|--|
| WORK DESCRIPTION                                                     | Routine Network Maintenance                                                                                                                                                                                                                                                                                                                                                                                                                                                                                                                                                                                                                                                                                                                                                                                                                                                                                                                                                                                                                                                                                                                                                                                                                                                                                                                                                                                                                                                                                                                                                                                                                                                                                                                                                                                                                                                                                                                                                                                              |  |  |  |  |  |  |
| WPP Number                                                           | SC62C 10118                                                                                                                                                                                                                                                                                                                                                                                                                                                                                                                                                                                                                                                                                                                                                                                                                                                                                                                                                                                                                                                                                                                                                                                                                                                                                                                                                                                                                                                                                                                                                                                                                                                                                                                                                                                                                                                                                                                                                                                                              |  |  |  |  |  |  |
| SCOPE:                                                               | This SWI is applicable for the worksite protection arrangements using ASB for routine network maintenance performed by the South Coast Maintenance team         Work activities may include:         • Points Maintenance       • KK Testing         • Train Stop Maintenance       • Track Patrol         • Track Circuit Testing       • OHW Inspections         • Turnout Inspections       • Structures Examinations                                                                                                                                                                                                                                                                                                                                                                                                                                                                                                                                                                                                                                                                                                                                                                                                                                                                                                                                                                                                                                                                                                                                                                                                                                                                                                                                                                                                                                                                                                                                                                                                 |  |  |  |  |  |  |
| AUTHORISATIONS:                                                      | Protection Officer: Protection Officer Level 1 or higher<br>Lookout: Handsignaller Level 1 or higher, Protection Officer Level 1 or higher                                                                                                                                                                                                                                                                                                                                                                                                                                                                                                                                                                                                                                                                                                                                                                                                                                                                                                                                                                                                                                                                                                                                                                                                                                                                                                                                                                                                                                                                                                                                                                                                                                                                                                                                                                                                                                                                               |  |  |  |  |  |  |
| SAFETY CONTROLS -<br>Absolute Signal Blocking<br>(ASB) arrangements: | <ul> <li>ASB established to exclude rail traffic on the: <ul> <li>Main Line and Loop Line at Dunmore from 43.25 and 43.27 Signals</li> <li>Main Line and Loop Line at Bombo from 44.26 and 44.28 signals</li> <li>South Coast Branch Line between the above signals</li> </ul> </li> <li>For reference only. The assessed ASB protection is: <ul> <li>43.23 Signal at STOP with blocking facilities applied on City side of the Worksite.</li> <li>43.21 Signal at STOP with blocking facilities applied on City side of the Worksite.</li> <li>43.27 Signal at STOP with blocking facilities applied on City side of the Worksite.</li> <li>43.25 Signal at STOP with blocking facilities applied on City side of the Worksite.</li> <li>44.7 Signal at STOP with blocking facilities applied on City side of the Worksite.</li> <li>44.7 Signal at STOP with blocking facilities applied on the Country side of the Worksite. </li> <li>44.26 Signal at STOP with blocking facilities applied on the Country side of the Worksite.</li> <li>44.26 Signal at STOP with blocking facilities applied on the Country side of the Worksite.</li> <li>44.26 Signal at STOP with blocking facilities applied on the Country side of the Worksite.</li> <li>44.30 Signal at STOP with blocking facilities applied on the Country side of the Worksite.</li> <li>44.6 Signal at STOP with blocking facilities applied on the Country side of the Worksite.</li> <li>44.6 Signal at STOP with blocking facilities applied on the Country side of the Worksite.</li> <li>44.6 Signal at STOP with blocking facilities applied on the Country side of the Worksite.</li> <li>44.6 Signal at STOP with blocking facilities applied on the Country side of the Worksite.</li> <li>44.6 Signal at STOP with blocking facilities applied on the Country side of the Worksite.</li> <li>53 Points at Shellharbour Junction secured in Normal Position</li> <li>50 Points at Bombo secured in the Normal position</li> </ul> </li> </ul> |  |  |  |  |  |  |
| PRESTART<br>REQUIREMENTS:                                            | <ul> <li>Protection Officer assessment checklist must be completed before instructions in this SWI are followed.</li> <li>Tools and equipment required: <ul> <li>Protection Officer requires a phone to contact the Signaller</li> <li>Lookouts require a high-visibility arm sleeve and a whistle / horn</li> </ul> </li> </ul>                                                                                                                                                                                                                                                                                                                                                                                                                                                                                                                                                                                                                                                                                                                                                                                                                                                                                                                                                                                                                                                                                                                                                                                                                                                                                                                                                                                                                                                                                                                                                                                                                                                                                         |  |  |  |  |  |  |
| FURTHER<br>INFORMATION:                                              | NWT 300 Planning work in the Rail Corridor<br>NWT 308 Absolute Signal Blocking<br>NPR 703 Using Absolute Signal Blocking<br>NGE 200 Walking in the Danger Zone<br>NLA 418 Wollongong – Bomaderry (Nowra)                                                                                                                                                                                                                                                                                                                                                                                                                                                                                                                                                                                                                                                                                                                                                                                                                                                                                                                                                                                                                                                                                                                                                                                                                                                                                                                                                                                                                                                                                                                                                                                                                                                                                                                                                                                                                 |  |  |  |  |  |  |

| ASB Wo                                   | orksite P                                  | rotectio                                                              | on for Du                           | nmore to                                         | Bombo                     |                                                         |                          | Transport<br>Sydney Train |
|------------------------------------------|--------------------------------------------|-----------------------------------------------------------------------|-------------------------------------|--------------------------------------------------|---------------------------|---------------------------------------------------------|--------------------------|---------------------------|
|                                          |                                            |                                                                       | te Signal Bl                        |                                                  |                           |                                                         |                          |                           |
|                                          | st – Protecti                              |                                                                       | -                                   | JURNING                                          |                           |                                                         |                          |                           |
|                                          |                                            | name                                                                  |                                     |                                                  | signature                 |                                                         |                          | contact N                 |
|                                          | RSW (                                      | or RIW No.                                                            |                                     |                                                  | designation               | Planned                                                 | Duration                 |                           |
| ype of work:                             | Routine I                                  | Network Mai                                                           | ntenance                            |                                                  |                           |                                                         |                          |                           |
| 2. Worksite                              |                                            |                                                                       |                                     |                                                  |                           |                                                         |                          |                           |
| on the                                   | Main Line a<br>Shellharbou<br>Coast Branch | nd Loop Line a<br>r Junction, Sou<br>Line and Main I<br>Line at Bombo | th from                             |                                                  | 3.25 signals at<br>Imore  | to 44.2                                                 | 28 and 44.26 \$<br>Bombo |                           |
| Protection t                             | o be used                                  |                                                                       |                                     |                                                  |                           |                                                         |                          |                           |
|                                          |                                            |                                                                       | ) at STOP with<br>facilities applie |                                                  | Points secu               | red                                                     |                          |                           |
| otection is re                           | quired from o                              | other Signalle                                                        | rs at                               |                                                  | _ocation / pane           |                                                         | 1                        | _ocation / pane           |
| Assurances                               | 5                                          | -                                                                     | L                                   |                                                  |                           |                                                         | L                        |                           |
|                                          | -                                          | fected portion                                                        | n of track are p                    | rotected and b                                   | -                         |                                                         |                          |                           |
| he last rail tr<br>he protection         |                                            |                                                                       | rail tra                            | affic ID rail tra                                | st known locat<br>ffic is |                                                         |                          | loca                      |
| onfirm that th                           | ere is no rail t                           | traffic betwee                                                        | n the protection                    | on and the work                                  | site 🗖                    |                                                         |                          |                           |
| Authorisation                            |                                            |                                                                       |                                     |                                                  |                           |                                                         |                          |                           |
|                                          | /                                          | name                                                                  |                                     | Sout                                             | n Coast Panel             |                                                         | hr                       | 1 1                       |
| Protection                               |                                            |                                                                       | Notes                               |                                                  |                           |                                                         |                          |                           |
| Number                                   | rily Suspend                               | ling ASB                                                              |                                     |                                                  |                           |                                                         |                          |                           |
| Provide the worksite loca                | name and                                   |                                                                       | Provide the worksite loc            |                                                  |                           | Provide the nai<br>worksite locatio                     |                          | C                         |
|                                          | d equipment a<br>Danger Zone               | are                                                                   |                                     | d equipment ar<br>Danger Zone                    | •                         | Workers and e                                           |                          | re 🗌                      |
|                                          | ection numbe                               | er 🗌                                                                  |                                     | ection number                                    |                           | Provide protect                                         | -                        | r 🗆                       |
| ASB suspen                               | ided at                                    | hr                                                                    | ASB susper                          | ided at                                          | hr                        | ASB suspende                                            | d at                     |                           |
| 7. Re-estab                              | lish ASB ass                               | surances                                                              |                                     |                                                  |                           |                                                         |                          |                           |
| The worksite identical                   | e location is                              |                                                                       | The worksite                        | e location is                                    |                           | The worksite lo<br>identical                            | ocation is               |                           |
|                                          | entry into the<br>tion of track a          |                                                                       |                                     | entry into the<br>tion of track are              | , D                       | All points of en<br>affected portior<br>protected and l | n of track ar            | re D                      |
| facilities app                           | lied                                       |                                                                       | facilities app                      | lied                                             |                           | facilities applie                                       | d                        |                           |
| The last rail pass the pro               |                                            | rail traffic ID                                                       | The last rail pass the pro          |                                                  | rail traffic ID           | The last rail tra<br>pass the protec                    |                          | rail traffi               |
| The last kno<br>of rail traffic          |                                            | location                                                              | The last kno<br>of rail traffic     |                                                  | location                  | The last known of rail traffic is                       | location                 | loca                      |
|                                          | approaching i<br>en the protec<br>ksite    |                                                                       |                                     | approaching ra<br>en the protections<br>the site |                           | There is no app<br>traffic between<br>and the worksit   | the protect              |                           |
| ASB re-esta                              | blished at                                 | hr                                                                    | ASB re-esta                         | blished at                                       | hr                        | ASB re-establis                                         | shed at                  |                           |
| Protection<br>Number                     |                                            |                                                                       | Protection<br>Number                |                                                  |                           | Protection<br>Number                                    |                          |                           |
|                                          |                                            |                                                                       |                                     |                                                  |                           |                                                         |                          |                           |
| Ending<br>Provide name<br>vorksite locat |                                            |                                                                       | s and equipme<br>the Danger Zo      |                                                  | Provide prote<br>number   | ction                                                   | Ended at                 | h                         |

SWI Custodian: Maintenance Operations Manager South Coast Territory SWI Approver: Associated Director Network Operation UNCONTROLLED COPY WHEN PRINTED

OFFICIAL

| INSTRUCTIONS:         | 1. Workers enter the rail corridor via 100 110.760 D Access Gate.                                                                                                                                      |
|-----------------------|--------------------------------------------------------------------------------------------------------------------------------------------------------------------------------------------------------|
|                       | 2. Protection Officer briefs workers about the worksite protection arrangements.                                                                                                                       |
|                       | 3. Protection Officer contacts the Signaller at South Coast Panel to request ASB.                                                                                                                      |
|                       | 4. After ASB has been authorized. start work within the limits of the nominated worksite location.                                                                                                     |
|                       | 5. After work is complete, workers move to a safe place.                                                                                                                                               |
|                       | 6. Protection Officer contacts the Signaller at South Coast Panel to end ASB.                                                                                                                          |
|                       | 7. All workers egress the rail corridor via 100 117.683 U Access Gate.                                                                                                                                 |
| ADDITIONAL<br>DETAILS | Suspending ASB If the ASB is required to be suspended, the Protection Officer must make sure all workers and equipment are clear of the Danger Zone and are in a safe place before suspending the ASB. |
| Access Gates:         |                                                                                                                                                                                                        |
|                       |                                                                                                                                                                                                        |
|                       | Image 1: Access gate 100 110.760 D at the end of Dunmore RD. (Old level crossing)                                                                                                                      |
|                       | Image 2: Access gate 100 117.683 U off Princes Highway (Commuter carpark)                                                                                                                              |