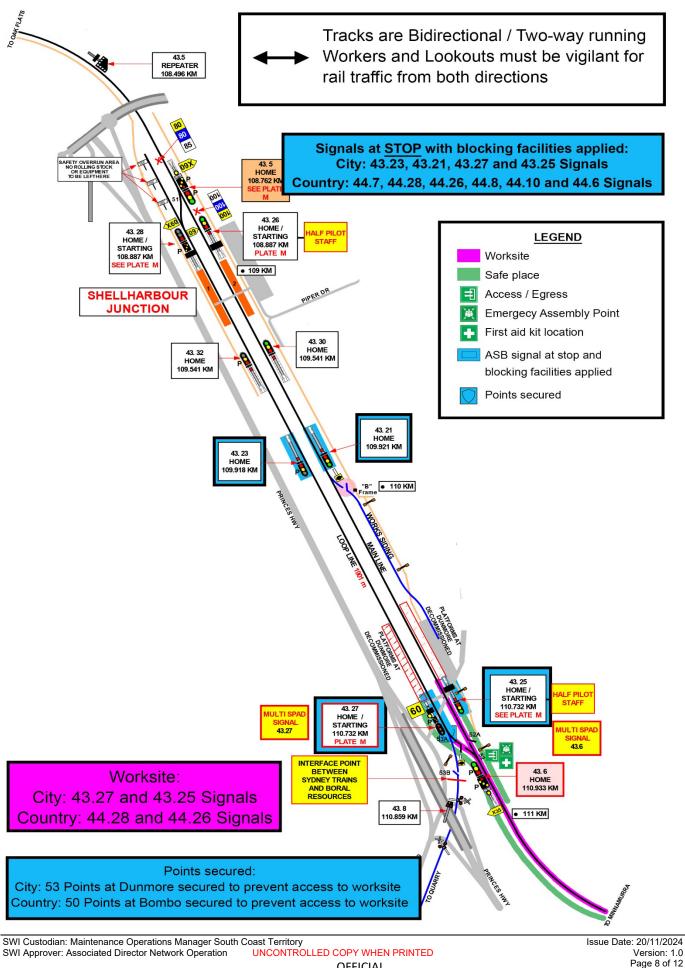

| DOCUMENT NO.                                                         | D2024/13030                                                                                                                                                                                                                                                                                                                                                                                                                                                                                                                                                                                                                                                                                                                                                                                                                                                                                                                                                                                                                                                                                                                                                                                                                                                                                                                                                                                                                                                                                                                                                                                                                                                                                                                                                                                                                                                                                                                                                                                                              |  |  |  |  |  |  |
|----------------------------------------------------------------------|--------------------------------------------------------------------------------------------------------------------------------------------------------------------------------------------------------------------------------------------------------------------------------------------------------------------------------------------------------------------------------------------------------------------------------------------------------------------------------------------------------------------------------------------------------------------------------------------------------------------------------------------------------------------------------------------------------------------------------------------------------------------------------------------------------------------------------------------------------------------------------------------------------------------------------------------------------------------------------------------------------------------------------------------------------------------------------------------------------------------------------------------------------------------------------------------------------------------------------------------------------------------------------------------------------------------------------------------------------------------------------------------------------------------------------------------------------------------------------------------------------------------------------------------------------------------------------------------------------------------------------------------------------------------------------------------------------------------------------------------------------------------------------------------------------------------------------------------------------------------------------------------------------------------------------------------------------------------------------------------------------------------------|--|--|--|--|--|--|
| WORK DESCRIPTION                                                     | Routine Network Maintenance                                                                                                                                                                                                                                                                                                                                                                                                                                                                                                                                                                                                                                                                                                                                                                                                                                                                                                                                                                                                                                                                                                                                                                                                                                                                                                                                                                                                                                                                                                                                                                                                                                                                                                                                                                                                                                                                                                                                                                                              |  |  |  |  |  |  |
| WPP Number                                                           | SC62C 10118                                                                                                                                                                                                                                                                                                                                                                                                                                                                                                                                                                                                                                                                                                                                                                                                                                                                                                                                                                                                                                                                                                                                                                                                                                                                                                                                                                                                                                                                                                                                                                                                                                                                                                                                                                                                                                                                                                                                                                                                              |  |  |  |  |  |  |
| SCOPE:                                                               | This SWI is applicable for the worksite protection arrangements using ASB for routine network maintenance performed by the South Coast Maintenance team         Work activities may include:         • Points Maintenance       • KK Testing         • Train Stop Maintenance       • Track Patrol         • Track Circuit Testing       • OHW Inspections         • Turnout Inspections       • Structures Examinations                                                                                                                                                                                                                                                                                                                                                                                                                                                                                                                                                                                                                                                                                                                                                                                                                                                                                                                                                                                                                                                                                                                                                                                                                                                                                                                                                                                                                                                                                                                                                                                                 |  |  |  |  |  |  |
| AUTHORISATIONS:                                                      | Protection Officer: Protection Officer Level 1 or higher<br>Lookout: Handsignaller Level 1 or higher, Protection Officer Level 1 or higher                                                                                                                                                                                                                                                                                                                                                                                                                                                                                                                                                                                                                                                                                                                                                                                                                                                                                                                                                                                                                                                                                                                                                                                                                                                                                                                                                                                                                                                                                                                                                                                                                                                                                                                                                                                                                                                                               |  |  |  |  |  |  |
| SAFETY CONTROLS -<br>Absolute Signal Blocking<br>(ASB) arrangements: | <ul> <li>ASB established to exclude rail traffic on the: <ul> <li>Main Line and Loop Line at Dunmore from 43.25 and 43.27 Signals</li> <li>Main Line and Loop Line at Bombo from 44.26 and 44.28 signals</li> <li>South Coast Branch Line between the above signals</li> </ul> </li> <li>For reference only. The assessed ASB protection is: <ul> <li>43.23 Signal at STOP with blocking facilities applied on City side of the Worksite.</li> <li>43.21 Signal at STOP with blocking facilities applied on City side of the Worksite.</li> <li>43.27 Signal at STOP with blocking facilities applied on City side of the Worksite.</li> <li>43.25 Signal at STOP with blocking facilities applied on City side of the Worksite.</li> <li>44.7 Signal at STOP with blocking facilities applied on City side of the Worksite.</li> <li>44.7 Signal at STOP with blocking facilities applied on the Country side of the Worksite. </li> <li>44.26 Signal at STOP with blocking facilities applied on the Country side of the Worksite.</li> <li>44.26 Signal at STOP with blocking facilities applied on the Country side of the Worksite.</li> <li>44.26 Signal at STOP with blocking facilities applied on the Country side of the Worksite.</li> <li>44.30 Signal at STOP with blocking facilities applied on the Country side of the Worksite.</li> <li>44.6 Signal at STOP with blocking facilities applied on the Country side of the Worksite.</li> <li>44.6 Signal at STOP with blocking facilities applied on the Country side of the Worksite.</li> <li>44.6 Signal at STOP with blocking facilities applied on the Country side of the Worksite.</li> <li>44.6 Signal at STOP with blocking facilities applied on the Country side of the Worksite.</li> <li>44.6 Signal at STOP with blocking facilities applied on the Country side of the Worksite.</li> <li>53 Points at Shellharbour Junction secured in Normal Position</li> <li>50 Points at Bombo secured in the Normal position</li> </ul> </li> </ul> |  |  |  |  |  |  |
| PRESTART<br>REQUIREMENTS:                                            | <ul> <li>Protection Officer assessment checklist must be completed before instructions in this SWI are followed.</li> <li>Tools and equipment required: <ul> <li>Protection Officer requires a phone to contact the Signaller</li> <li>Lookouts require a high-visibility arm sleeve and a whistle / horn</li> </ul> </li> </ul>                                                                                                                                                                                                                                                                                                                                                                                                                                                                                                                                                                                                                                                                                                                                                                                                                                                                                                                                                                                                                                                                                                                                                                                                                                                                                                                                                                                                                                                                                                                                                                                                                                                                                         |  |  |  |  |  |  |
| FURTHER<br>INFORMATION:                                              | NWT 300 Planning work in the Rail Corridor<br>NWT 308 Absolute Signal Blocking<br>NPR 703 Using Absolute Signal Blocking<br>NGE 200 Walking in the Danger Zone<br>NLA 418 Wollongong – Bomaderry (Nowra)                                                                                                                                                                                                                                                                                                                                                                                                                                                                                                                                                                                                                                                                                                                                                                                                                                                                                                                                                                                                                                                                                                                                                                                                                                                                                                                                                                                                                                                                                                                                                                                                                                                                                                                                                                                                                 |  |  |  |  |  |  |

| ASB Wo                                   | orksite P                                  | rotectio                                                              | on for Du                           | nmore to                                         | Bombo                     |                                                         |                          | Transport<br>Sydney Train |
|------------------------------------------|--------------------------------------------|-----------------------------------------------------------------------|-------------------------------------|--------------------------------------------------|---------------------------|---------------------------------------------------------|--------------------------|---------------------------|
|                                          |                                            |                                                                       | te Signal Bl                        |                                                  |                           |                                                         |                          |                           |
|                                          | st – Protecti                              |                                                                       | -                                   | JURNING                                          |                           |                                                         |                          |                           |
|                                          |                                            | name                                                                  |                                     |                                                  | signature                 |                                                         |                          | contact N                 |
|                                          | RSW (                                      | or RIW No.                                                            |                                     |                                                  | designation               | Planned                                                 | Duration                 |                           |
| ype of work:                             | Routine I                                  | Network Mai                                                           | ntenance                            |                                                  |                           |                                                         |                          |                           |
| 2. Worksite                              |                                            |                                                                       |                                     |                                                  |                           |                                                         |                          |                           |
| on the                                   | Main Line a<br>Shellharbou<br>Coast Branch | nd Loop Line a<br>r Junction, Sou<br>Line and Main I<br>Line at Bombo | th from                             |                                                  | 3.25 signals at<br>Imore  | to 44.2                                                 | 28 and 44.26 \$<br>Bombo |                           |
| Protection t                             | o be used                                  |                                                                       |                                     |                                                  |                           |                                                         |                          |                           |
|                                          |                                            |                                                                       | ) at STOP with<br>facilities applie |                                                  | Points secu               | red                                                     |                          |                           |
| otection is re                           | quired from o                              | other Signalle                                                        | rs at                               |                                                  | _ocation / pane           |                                                         | 1                        | _ocation / pane           |
| Assurances                               | 5                                          | -                                                                     | L                                   |                                                  |                           |                                                         | L                        |                           |
|                                          | -                                          | fected portion                                                        | n of track are p                    | rotected and b                                   | -                         |                                                         |                          |                           |
| he last rail tr<br>he protection         |                                            |                                                                       | rail tra                            | affic ID rail tra                                | st known locat<br>ffic is |                                                         |                          | loca                      |
| onfirm that th                           | ere is no rail t                           | traffic betwee                                                        | n the protection                    | on and the work                                  | site 🗖                    |                                                         |                          |                           |
| Authorisation                            |                                            |                                                                       |                                     |                                                  |                           |                                                         |                          |                           |
|                                          | /                                          | name                                                                  |                                     | Sout                                             | n Coast Panel             |                                                         | hr                       | 1 1                       |
| Protection                               |                                            |                                                                       | Notes                               |                                                  |                           |                                                         |                          |                           |
| Number                                   | rily Suspend                               | ling ASB                                                              |                                     |                                                  |                           |                                                         |                          |                           |
| Provide the worksite loca                | name and                                   |                                                                       | Provide the worksite loc            |                                                  |                           | Provide the nai<br>worksite locatio                     |                          | C                         |
|                                          | d equipment a<br>Danger Zone               | are                                                                   |                                     | d equipment ar<br>Danger Zone                    | •                         | Workers and e                                           |                          | re 🗌                      |
|                                          | ection numbe                               | er 🗌                                                                  |                                     | ection number                                    |                           | Provide protect                                         | -                        | r 🗆                       |
| ASB suspen                               | ided at                                    | hr                                                                    | ASB susper                          | ided at                                          | hr                        | ASB suspende                                            | d at                     |                           |
| 7. Re-estab                              | lish ASB ass                               | surances                                                              |                                     |                                                  |                           |                                                         |                          |                           |
| The worksite identical                   | e location is                              |                                                                       | The worksite                        | e location is                                    |                           | The worksite lo<br>identical                            | ocation is               |                           |
|                                          | entry into the<br>tion of track a          |                                                                       |                                     | entry into the<br>tion of track are              | , D                       | All points of en<br>affected portior<br>protected and l | n of track ar            | re D                      |
| facilities app                           | lied                                       |                                                                       | facilities app                      | lied                                             |                           | facilities applie                                       | d                        |                           |
| The last rail pass the pro               |                                            | rail traffic ID                                                       | The last rail pass the pro          |                                                  | rail traffic ID           | The last rail tra<br>pass the protec                    |                          | rail traffi               |
| The last kno<br>of rail traffic          |                                            | location                                                              | The last kno<br>of rail traffic     |                                                  | location                  | The last known of rail traffic is                       | location                 | loca                      |
|                                          | approaching i<br>en the protec<br>ksite    |                                                                       |                                     | approaching ra<br>en the protections<br>the site |                           | There is no app<br>traffic between<br>and the worksit   | the protect              |                           |
| ASB re-esta                              | blished at                                 | hr                                                                    | ASB re-esta                         | blished at                                       | hr                        | ASB re-establis                                         | shed at                  |                           |
| Protection<br>Number                     |                                            |                                                                       | Protection<br>Number                |                                                  |                           | Protection<br>Number                                    |                          |                           |
|                                          |                                            |                                                                       |                                     |                                                  |                           |                                                         |                          |                           |
| Ending<br>Provide name<br>vorksite locat |                                            |                                                                       | s and equipme<br>the Danger Zo      |                                                  | Provide prote<br>number   | ction                                                   | Ended at                 | h                         |

SWI Custodian: Maintenance Operations Manager South Coast Territory SWI Approver: Associated Director Network Operation UNCONTROLLED COPY WHEN PRINTED

OFFICIAL

| INSTRUCTIONS:         | 1. Workers enter the rail corridor via 100 110.760 D Access Gate.                                                                                                                                      |
|-----------------------|--------------------------------------------------------------------------------------------------------------------------------------------------------------------------------------------------------|
|                       | 2. Protection Officer briefs workers about the worksite protection arrangements.                                                                                                                       |
|                       | 3. Protection Officer contacts the Signaller at South Coast Panel to request ASB.                                                                                                                      |
|                       | 4. After ASB has been authorized. start work within the limits of the nominated worksite location.                                                                                                     |
|                       | 5. After work is complete, workers move to a safe place.                                                                                                                                               |
|                       | 6. Protection Officer contacts the Signaller at South Coast Panel to end ASB.                                                                                                                          |
|                       | 7. All workers egress the rail corridor via 100 117.683 U Access Gate.                                                                                                                                 |
| ADDITIONAL<br>DETAILS | Suspending ASB If the ASB is required to be suspended, the Protection Officer must make sure all workers and equipment are clear of the Danger Zone and are in a safe place before suspending the ASB. |
| Access Gates:         |                                                                                                                                                                                                        |
|                       |                                                                                                                                                                                                        |
|                       | Image 1: Access gate 100 110.760 D at the end of Dunmore RD. (Old level crossing)                                                                                                                      |
|                       | Image 2: Access gate 100 117.683 U off Princes Highway (Commuter carpark)                                                                                                                              |