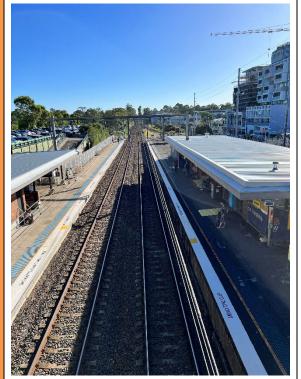

# **Lookout Working Worksite Protection for Thornleigh to Pennant Hills routine network maintenance activities**

| DOCUMENT NO.                                          | D2023/10082                                                                                                                                                                                                                                                                                                                                                                                                                                                                                                                                                                                                                                                                        |
|-------------------------------------------------------|------------------------------------------------------------------------------------------------------------------------------------------------------------------------------------------------------------------------------------------------------------------------------------------------------------------------------------------------------------------------------------------------------------------------------------------------------------------------------------------------------------------------------------------------------------------------------------------------------------------------------------------------------------------------------------|
| WORK DESCRIPTION                                      | Routine network maintenance activities - Thornleigh to Pennant Hills (LW moving worksite)                                                                                                                                                                                                                                                                                                                                                                                                                                                                                                                                                                                          |
| WPP Number                                            | CN11B 10001                                                                                                                                                                                                                                                                                                                                                                                                                                                                                                                                                                                                                                                                        |
| SCOPE:                                                | This SWI is applicable for the worksite protection arrangements using lookout working concerning routine network maintenance, defect management and repair of assets within the limits specified below and in the attached plan.                                                                                                                                                                                                                                                                                                                                                                                                                                                   |
|                                                       | Work activities include:  • Routine preventative and corrective work such as inspections and maintenance as appropriate for the type of protection being applied as part of this plan.                                                                                                                                                                                                                                                                                                                                                                                                                                                                                             |
| AUTHORISATIONS:                                       | Protection Officer: Protection Officer Level 1 or higher Lookout: Hand signaller Level 1 or higher, Protection Officer Level 1 or higher                                                                                                                                                                                                                                                                                                                                                                                                                                                                                                                                           |
| SAFETY CONTROLS –<br>Lookout working<br>arrangements: | The nominated worksite location for Lookout Working includes the North Up Main and North Down Main.  The nominated worksite location for Lookout Working is a moving worksite, where workers are working along the track within the limits of the nominated worksite location up to the where the Lookout is established.  As work moves along the track, the Protection Officer must assess the new location and:  • Establish and/or re-establish Lookouts as required to watch for approaching rail traffic from all entry points.  • Designate and instruct which safe places the workers are to use as the work is completed along the work route within the worksite limits. |
| PRESTART REQUIREMENTS:                                | A protection officer assessment checklist must be completed before instructions in this SWI are followed.  Tools and equipment required:  Protection Officer requires a phone to contact the Signaller.  Lookouts require a high-visibility arm sleeve and a whistle/horn                                                                                                                                                                                                                                                                                                                                                                                                          |
| FURTHER INFORMATION:                                  | NWT 300 Planning work in the Rail Corridor  NWT 310 Lookout Working  NPR 711 Using Lookouts  NPR 751 Calculating Minimum Warning Time  NPR 712 Protecting work from rail traffic on adjacent lines.  NGE 200 Walking in the Danger Zone  NLA 320 Broadmeadow - Newcastle Interchange  Lookout Working Prohibited Locations Register                                                                                                                                                                                                                                                                                                                                                |