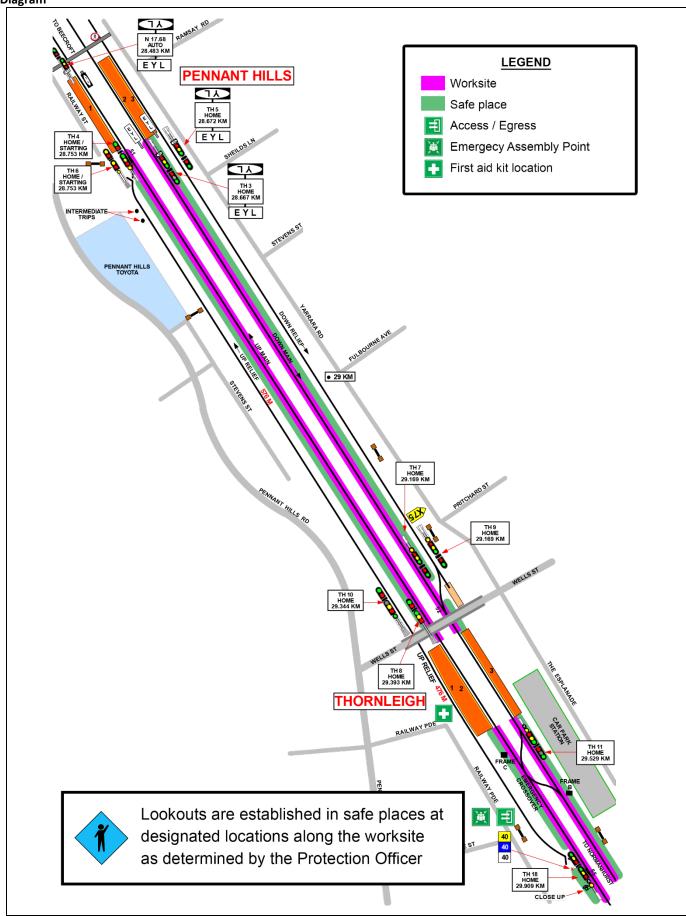

#### **Worksite Protection Pre-work Briefing**

|                                                                                                                    | Briefing date:                                                                                                                                                                                                                                 | 1 1                                  |
|--------------------------------------------------------------------------------------------------------------------|------------------------------------------------------------------------------------------------------------------------------------------------------------------------------------------------------------------------------------------------|--------------------------------------|
| Protection Officer details                                                                                         | signature                                                                                                                                                                                                                                      | contact No                           |
| Work location: Pennant Hills to Thornleigh                                                                         |                                                                                                                                                                                                                                                |                                      |
| Scope of work:                                                                                                     |                                                                                                                                                                                                                                                |                                      |
| Worksite protection: Lookout Working                                                                               | Refer to Worksite Protect                                                                                                                                                                                                                      | ction Plan for details               |
| Hazards (e.g. Site specific hazards identified, including physical environment, human errors, plant and equipment) | Controls (to be implemented to eliminate or reduce the risk to the lowest practicable level)                                                                                                                                                   | Person<br>responsible for<br>Control |
| Approaching rail traffic                                                                                           | Lookouts must be trained and competent to perform lookout duties.  Lookouts must be rotated if performing lookout for extended periods of time  Workers to remain within worksite limits as set out in this procedure.                         | Protection Officer and               |
|                                                                                                                    | Lookouts must be placed as per protection plan on page 8.  Workers are to stop work and move to a safe place immediately on being warned by the lookouts                                                                                       | Lookout                              |
| Live adjacent lines                                                                                                | Lookouts must provide warning to workers when rail traffic is approaching from the adjacent line in either direction.                                                                                                                          | Protection Officer<br>and<br>Lookout |
| Two - way running / multiple entry points into worksite                                                            | One Lookout placed watching each direction before work starts. Lookouts are to warn workers of approaching rail traffic, including rail traffic entering or travelling within the worksite. Workers are to stop work and move to a safe place. | Protection Officer<br>and<br>Lookout |
| Obstruction to Minimum Sighting Distance                                                                           | Lookouts must provide warning to the workers whenever their line of sight is obstructed by passing rail traffic. Workers must stop work and move to a safe place and reassess positioning and method                                           | Protection Officer<br>and<br>Lookout |
| Adjoining/Surrounding Worksites                                                                                    | Lookouts must have two independent audible warning devices that can be heard by workers over any noise generated by adjoining/surrounding worksites.  Lookouts are to provide warning if their line of                                         | Protection Officer<br>and<br>Lookout |
|                                                                                                                    | sight is obstructed by adjoining/surrounding worksites.                                                                                                                                                                                        |                                      |
| Access to / Egress from worksite                                                                                   | Access and egress points must be agreed prior to entering the danger zone, consideration should be given to ease of access and safest possible entry and exit points.                                                                          | All                                  |
| Slips, trips, falls and hazards carrying equipment                                                                 | Protection Officer will assess and instruct when it is safe for workers to use NGE 200 Walking in the Danger Zone to move to the worksite or safe place.                                                                                       |                                      |
| Mobile phone                                                                                                       | Mobile phones use is not permitted in the danger zone unless being used by maintenance staff for critical maintenance communications or recording of defects.                                                                                  | All                                  |

### Lookout Working Worksite Protection for Thornleigh to Pennant Hills routine

|                         | maintenance a             |                                                                                    | eigh to Fermant mins routi                   | Sydney Trains                                                                  |  |  |
|-------------------------|---------------------------|------------------------------------------------------------------------------------|----------------------------------------------|--------------------------------------------------------------------------------|--|--|
| Vorkplace Su            | pervisor details          |                                                                                    |                                              |                                                                                |  |  |
|                         |                           | name                                                                               |                                              | contact No                                                                     |  |  |
| Emergency a             | ssembly point:            | Nearest access gate                                                                | SWMS/SWI Ref #:                              |                                                                                |  |  |
| First Aid kit location: | In vehicles/st            | ation                                                                              | First aider:                                 |                                                                                |  |  |
| Vorkplace S             | Supervisor ack            | nowledgement                                                                       |                                              |                                                                                |  |  |
| -                       | •                         | es that all identified WHS and rail safety                                         | hazards have the                             | o la construe                                                                  |  |  |
|                         |                           | e and/or eliminate the hazards.                                                    | hazards have the Yes 🗆                       | signatur                                                                       |  |  |
| articipant A            | Acknowledgem              | ent                                                                                |                                              |                                                                                |  |  |
| NOTE: Recipier          | nts of the briefing are   | o question the Briefer if they don't under                                         | stand any part of this briefing.             |                                                                                |  |  |
|                         | ed below acknowledge      |                                                                                    |                                              |                                                                                |  |  |
| 1. have beer            | n inducted to the site    |                                                                                    | 6. have been briefed on the content          | s of the Worksite Protection Plan                                              |  |  |
| 2. are free fr          | om alcohol and drugs      |                                                                                    | 7. have been shown the Worksite P            | rotection Plan diagram                                                         |  |  |
|                         | om the effects of fatig   |                                                                                    | 8. understand the kinds and limits o         | f worksite protection in place                                                 |  |  |
| licence an              | nd/or induction record    | Rail Safety Worker Authorisation, trade e.g. Construction Industry Induction       |                                              | hazards and controls identified during aspection must be conducted immediately |  |  |
|                         |                           | onal Protective Equipment (PPE)  If the item applies or a cross   If the item doe. | ,                                            |                                                                                |  |  |
| Mark each check         | box below with a tick 🖭 i | f the item applies or a cross 🖭 if the item doe.                                   | s not apply.                                 |                                                                                |  |  |
| have beer required)     | n informed of the requi   | rements of the electrical permit (if                                               | have been made aware of any ha               |                                                                                |  |  |
| have beer for the job   |                           | S/SWIs/documented safe work practice                                               | have been briefed on the WHS Management plan |                                                                                |  |  |
|                         |                           | rols recorded in this document and                                                 |                                              | s of adjoining worksites/processes.                                            |  |  |
| SWMS/SV                 |                           |                                                                                    |                                              |                                                                                |  |  |
| Name                    |                           | Signature                                                                          | Time of briefing:<br>hh:mm                   | Amendment briefing:<br>hh:mm and initial                                       |  |  |
|                         |                           |                                                                                    |                                              |                                                                                |  |  |
|                         |                           |                                                                                    |                                              |                                                                                |  |  |
|                         |                           |                                                                                    |                                              |                                                                                |  |  |
| . <u> </u>              |                           |                                                                                    |                                              |                                                                                |  |  |
|                         |                           |                                                                                    |                                              |                                                                                |  |  |
|                         |                           |                                                                                    |                                              |                                                                                |  |  |
|                         |                           |                                                                                    |                                              |                                                                                |  |  |
|                         |                           |                                                                                    |                                              |                                                                                |  |  |
|                         |                           |                                                                                    |                                              |                                                                                |  |  |
|                         |                           |                                                                                    |                                              |                                                                                |  |  |
|                         |                           |                                                                                    |                                              |                                                                                |  |  |
|                         |                           |                                                                                    |                                              |                                                                                |  |  |
|                         |                           |                                                                                    |                                              |                                                                                |  |  |
|                         |                           |                                                                                    |                                              |                                                                                |  |  |
|                         |                           |                                                                                    |                                              |                                                                                |  |  |
|                         |                           |                                                                                    |                                              |                                                                                |  |  |
| ·                       |                           | +                                                                                  | 1                                            | 1                                                                              |  |  |