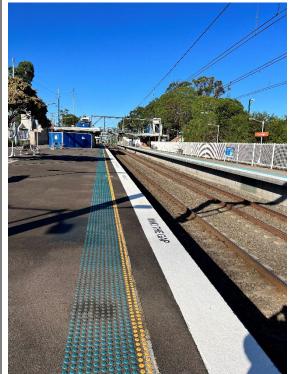

# **Lookout Working Worksite Protection for Thornleigh to Pennant Hills routine network maintenance activities**

| DOCUMENT NO.                                          | D2023/10082                                                                                                                                                                                                                                                                                                                                                                                                                                                                                                                                                                                                                                                                        |
|-------------------------------------------------------|------------------------------------------------------------------------------------------------------------------------------------------------------------------------------------------------------------------------------------------------------------------------------------------------------------------------------------------------------------------------------------------------------------------------------------------------------------------------------------------------------------------------------------------------------------------------------------------------------------------------------------------------------------------------------------|
| WORK DESCRIPTION                                      | Routine network maintenance activities - Thornleigh to Pennant Hills (LW moving worksite)                                                                                                                                                                                                                                                                                                                                                                                                                                                                                                                                                                                          |
| WPP Number                                            | CN11B 10001                                                                                                                                                                                                                                                                                                                                                                                                                                                                                                                                                                                                                                                                        |
| SCOPE:                                                | This SWI is applicable for the worksite protection arrangements using lookout working concerning routine network maintenance, defect management and repair of assets within the limits specified below and in the attached plan.                                                                                                                                                                                                                                                                                                                                                                                                                                                   |
|                                                       | Work activities include:  • Routine preventative and corrective work such as inspections and maintenance as appropriate for the type of protection being applied as part of this plan.                                                                                                                                                                                                                                                                                                                                                                                                                                                                                             |
| AUTHORISATIONS:                                       | Protection Officer: Protection Officer Level 1 or higher Lookout: Hand signaller Level 1 or higher, Protection Officer Level 1 or higher                                                                                                                                                                                                                                                                                                                                                                                                                                                                                                                                           |
| SAFETY CONTROLS –<br>Lookout working<br>arrangements: | The nominated worksite location for Lookout Working includes the North Up Main and North Down Main.  The nominated worksite location for Lookout Working is a moving worksite, where workers are working along the track within the limits of the nominated worksite location up to the where the Lookout is established.  As work moves along the track, the Protection Officer must assess the new location and:  • Establish and/or re-establish Lookouts as required to watch for approaching rail traffic from all entry points.  • Designate and instruct which safe places the workers are to use as the work is completed along the work route within the worksite limits. |
| PRESTART REQUIREMENTS:                                | A protection officer assessment checklist must be completed before instructions in this SWI are followed.  Tools and equipment required:  Protection Officer requires a phone to contact the Signaller.  Lookouts require a high-visibility arm sleeve and a whistle/horn                                                                                                                                                                                                                                                                                                                                                                                                          |
| FURTHER INFORMATION:                                  | NWT 300 Planning work in the Rail Corridor  NWT 310 Lookout Working  NPR 711 Using Lookouts  NPR 751 Calculating Minimum Warning Time  NPR 712 Protecting work from rail traffic on adjacent lines.  NGE 200 Walking in the Danger Zone  NLA 320 Broadmeadow - Newcastle Interchange  Lookout Working Prohibited Locations Register                                                                                                                                                                                                                                                                                                                                                |