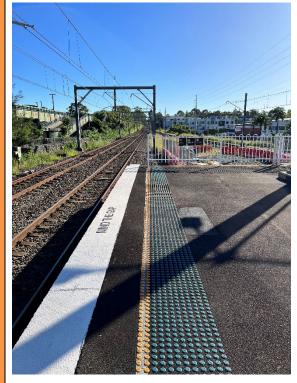

# **Lookout Working Worksite Protection for Thornleigh to Pennant Hills routine network maintenance activities**

| DOCUMENT NO.                                          | D2023/10082                                                                                                                                                                                                                                                                                                                                                                                                                                                                                                                                                                                                                                                                        |
|-------------------------------------------------------|------------------------------------------------------------------------------------------------------------------------------------------------------------------------------------------------------------------------------------------------------------------------------------------------------------------------------------------------------------------------------------------------------------------------------------------------------------------------------------------------------------------------------------------------------------------------------------------------------------------------------------------------------------------------------------|
| WORK DESCRIPTION                                      | Routine network maintenance activities - Thornleigh to Pennant Hills (LW moving worksite)                                                                                                                                                                                                                                                                                                                                                                                                                                                                                                                                                                                          |
| WPP Number                                            | CN11B 10001                                                                                                                                                                                                                                                                                                                                                                                                                                                                                                                                                                                                                                                                        |
| SCOPE:                                                | This SWI is applicable for the worksite protection arrangements using lookout working concerning routine network maintenance, defect management and repair of assets within the limits specified below and in the attached plan.                                                                                                                                                                                                                                                                                                                                                                                                                                                   |
|                                                       | Work activities include:  • Routine preventative and corrective work such as inspections and maintenance as appropriate for the type of protection being applied as part of this plan.                                                                                                                                                                                                                                                                                                                                                                                                                                                                                             |
| AUTHORISATIONS:                                       | Protection Officer: Protection Officer Level 1 or higher Lookout: Hand signaller Level 1 or higher, Protection Officer Level 1 or higher                                                                                                                                                                                                                                                                                                                                                                                                                                                                                                                                           |
| SAFETY CONTROLS –<br>Lookout working<br>arrangements: | The nominated worksite location for Lookout Working includes the North Up Main and North Down Main.  The nominated worksite location for Lookout Working is a moving worksite, where workers are working along the track within the limits of the nominated worksite location up to the where the Lookout is established.  As work moves along the track, the Protection Officer must assess the new location and:  • Establish and/or re-establish Lookouts as required to watch for approaching rail traffic from all entry points.  • Designate and instruct which safe places the workers are to use as the work is completed along the work route within the worksite limits. |
| PRESTART REQUIREMENTS:                                | A protection officer assessment checklist must be completed before instructions in this SWI are followed.  Tools and equipment required:  Protection Officer requires a phone to contact the Signaller.  Lookouts require a high-visibility arm sleeve and a whistle/horn                                                                                                                                                                                                                                                                                                                                                                                                          |
| FURTHER INFORMATION:                                  | NWT 300 Planning work in the Rail Corridor  NWT 310 Lookout Working  NPR 711 Using Lookouts  NPR 751 Calculating Minimum Warning Time  NPR 712 Protecting work from rail traffic on adjacent lines.  NGE 200 Walking in the Danger Zone  NLA 320 Broadmeadow - Newcastle Interchange  Lookout Working Prohibited Locations Register                                                                                                                                                                                                                                                                                                                                                |