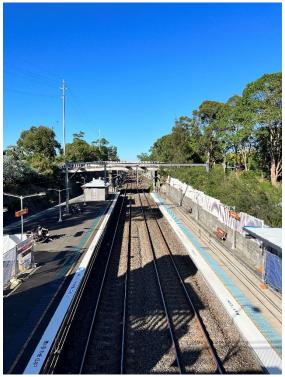

# **Lookout Working Worksite Protection for Thornleigh to Pennant Hills routine network maintenance activities**

| DOCUMENT NO.                                          | D2023/10082                                                                                                                                                                                                                                                                                                                                                                                                                                                                                                                                                                                                                                                                        |
|-------------------------------------------------------|------------------------------------------------------------------------------------------------------------------------------------------------------------------------------------------------------------------------------------------------------------------------------------------------------------------------------------------------------------------------------------------------------------------------------------------------------------------------------------------------------------------------------------------------------------------------------------------------------------------------------------------------------------------------------------|
| WORK DESCRIPTION                                      | Routine network maintenance activities - Thornleigh to Pennant Hills (LW moving worksite)                                                                                                                                                                                                                                                                                                                                                                                                                                                                                                                                                                                          |
| WPP Number                                            | CN11B 10001                                                                                                                                                                                                                                                                                                                                                                                                                                                                                                                                                                                                                                                                        |
| SCOPE:                                                | This SWI is applicable for the worksite protection arrangements using lookout working concerning routine network maintenance, defect management and repair of assets within the limits specified below and in the attached plan.                                                                                                                                                                                                                                                                                                                                                                                                                                                   |
|                                                       | Work activities include:  • Routine preventative and corrective work such as inspections and maintenance as appropriate for the type of protection being applied as part of this plan.                                                                                                                                                                                                                                                                                                                                                                                                                                                                                             |
| AUTHORISATIONS:                                       | Protection Officer: Protection Officer Level 1 or higher Lookout: Hand signaller Level 1 or higher, Protection Officer Level 1 or higher                                                                                                                                                                                                                                                                                                                                                                                                                                                                                                                                           |
| SAFETY CONTROLS –<br>Lookout working<br>arrangements: | The nominated worksite location for Lookout Working includes the North Up Main and North Down Main.  The nominated worksite location for Lookout Working is a moving worksite, where workers are working along the track within the limits of the nominated worksite location up to the where the Lookout is established.  As work moves along the track, the Protection Officer must assess the new location and:  • Establish and/or re-establish Lookouts as required to watch for approaching rail traffic from all entry points.  • Designate and instruct which safe places the workers are to use as the work is completed along the work route within the worksite limits. |
| PRESTART REQUIREMENTS:                                | A protection officer assessment checklist must be completed before instructions in this SWI are followed.  Tools and equipment required:  Protection Officer requires a phone to contact the Signaller.  Lookouts require a high-visibility arm sleeve and a whistle/horn                                                                                                                                                                                                                                                                                                                                                                                                          |
| FURTHER INFORMATION:                                  | NWT 300 Planning work in the Rail Corridor  NWT 310 Lookout Working  NPR 711 Using Lookouts  NPR 751 Calculating Minimum Warning Time  NPR 712 Protecting work from rail traffic on adjacent lines.  NGE 200 Walking in the Danger Zone  NLA 320 Broadmeadow - Newcastle Interchange  Lookout Working Prohibited Locations Register                                                                                                                                                                                                                                                                                                                                                |