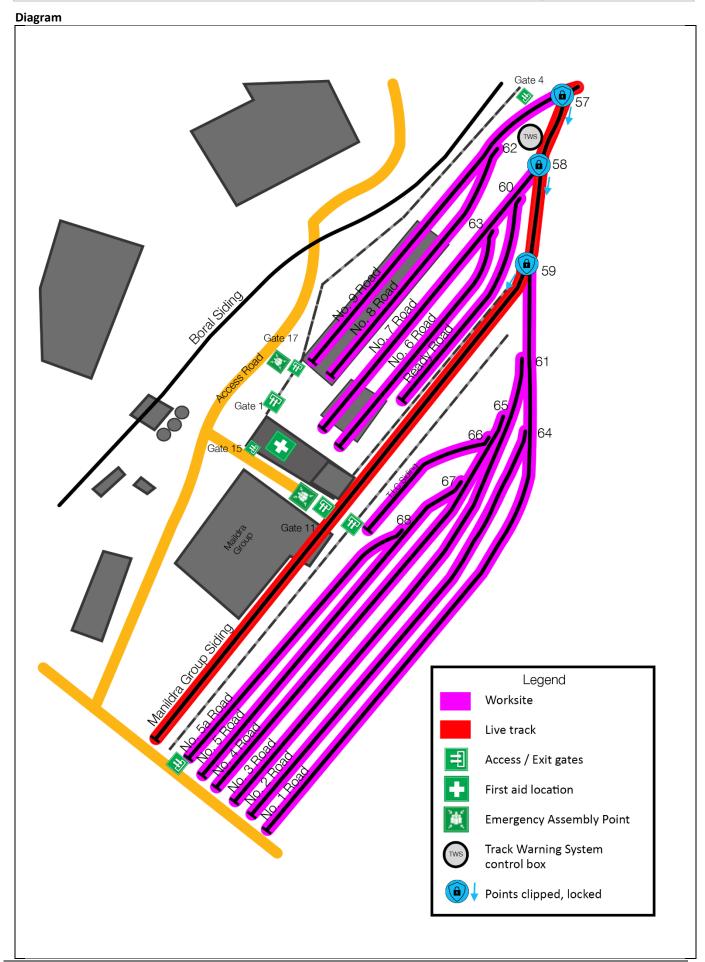

# Worksite Protection for work in Clyde Heavy Plant and Resurfacing Depot

| DOCUMENT NO.                                                                           | D2020/8566                                                                                                                                                                                                                                                                                                                                                                                                                                                                                                                                                                                                                  |
|----------------------------------------------------------------------------------------|-----------------------------------------------------------------------------------------------------------------------------------------------------------------------------------------------------------------------------------------------------------------------------------------------------------------------------------------------------------------------------------------------------------------------------------------------------------------------------------------------------------------------------------------------------------------------------------------------------------------------------|
| WORK DESCRIPTION                                                                       | Clyde Heavy Plant and Resurfacing Depot routine operations                                                                                                                                                                                                                                                                                                                                                                                                                                                                                                                                                                  |
| WPP Number                                                                             | CW2A CHP14023                                                                                                                                                                                                                                                                                                                                                                                                                                                                                                                                                                                                               |
| SCOPE:                                                                                 | This SWI is only applicable for the worksite protection arrangements of the routine operations performed by the Heavy Plant and Resurfacing Depot team.  Work activities include:  Track machine maintenance, refuelling and modifications  Track inspections  Facilities maintenance                                                                                                                                                                                                                                                                                                                                       |
| AUTHORISATIONS:                                                                        | Protection Officer: Protection Officer Level 1 or higher, local Rail Safety Coach induction.  All workers: Heavy Plant and Resurfacing Depot Induction.                                                                                                                                                                                                                                                                                                                                                                                                                                                                     |
| SAFETY CONTROLS –<br>NWT 300 – Working in<br>Maintenance Centres<br>and stabling yards | The limits of the worksite are from:  • 57 points to the end of terminal line on all roads excluding Manildra Group Siding.  The following points are clipped and locked to prevent rail traffic access to the worksite and allow movements to and from Manildra Group:  • 57 points  • 58 points  • 59 points  A Track Warning System is used to warn workers when rail traffic within the worksite is moving or when authorised rail traffic enters the worksite.                                                                                                                                                         |
| PRESTART REQUIREMENTS:                                                                 | Protection Officer assessment checklist must be completed before instructions in this SWI are followed.  Tools and equipment required:  Protection Officer requires a phone to contact the Signaller.  Qualified Workers clipping and locking points require 3 sets of conventional point clips and SL locks.                                                                                                                                                                                                                                                                                                               |
| FURTHER<br>INFORMATION:                                                                | NWT 300 Planning work in the Rail Corridor  NGE 200 Walking in the Danger Zone  NPR 707 Clipping points  NPR 745 Using non-interlocked points  NPR 712 Protecting work from rail traffic on adjacent lines  NLA 204 Clyde Up Yard  Heavy Plant and Resurfacing Depot Site Incident Management Plan  HPRS Protection Officer Induction Handbook  Safety Interface Plan for Clyde Up Yard  Safety Interface Agreement Clyde — Pacific National  Safety Interface Agreement Clyde — Manildra Flour Mills Pty Ltd  Safety Interface Agreement Clyde — Boral Cement Ltd  D2013/80868 Track Warning System Heavy Plant Clyde Yard |

| Worksite protection: Work within stabling yard                                                                     | Refer to Worksite Protect                                                                                                                                                                | ction Plan for details                               |
|--------------------------------------------------------------------------------------------------------------------|------------------------------------------------------------------------------------------------------------------------------------------------------------------------------------------|------------------------------------------------------|
| Hazards (e.g. Site specific hazards identified, including physical environment, human errors, plant and equipment) | Controls (to be implemented to eliminate or reduce the risk to the lowest practicable level)                                                                                             | Person<br>responsible for<br>Control                 |
|                                                                                                                    | Rail traffic excluded from the worksite by clipping and locking 57, 58 and 59 points to exclude unauthorised rail traffic from the worksite                                              | Protection Officer                                   |
| Rail traffic approach                                                                                              | Manildra Group Siding is live. Manildra Group flashing lights and closed gates for planned movements. Qualified Workers must maintain vigilance for rail traffic when crossing the line. |                                                      |
|                                                                                                                    | Protection Officer informed of rail traffic movements within the worksite.                                                                                                               | Protection Officer                                   |
| Struck by rail traffic within the worksite                                                                         | Track Warning System must be activated before rail traffic movements within the worksite are made.                                                                                       |                                                      |
|                                                                                                                    | Manildra Group siding is to be treated as live and bidirectional.                                                                                                                        | Protection Officer                                   |
| Adjacent live lines                                                                                                | Designated work and walk areas as per Protection Officer's instructions.                                                                                                                 |                                                      |
|                                                                                                                    | Work road vehicles limited to 10km/h in the worksite.                                                                                                                                    | All                                                  |
| Work road vehicles                                                                                                 | Designated work and walk areas for workers and vehicles                                                                                                                                  |                                                      |
|                                                                                                                    | Forklift vehicles limited to 5km/h in the worksite.                                                                                                                                      | All                                                  |
| Forklift operations                                                                                                | Designated work and walk areas for workers and vehicles                                                                                                                                  |                                                      |
| Electrical infrastructure                                                                                          | Electrical infrastructure is to be treated as live and workers must maintain a safe approach distance as instructed by the Protection Officer or Workplace Supervisor.                   | Protection Officer<br>and<br>Workplace<br>Supervisor |
|                                                                                                                    | Mobile devices not associated with the work must not be used in the Danger Zone.                                                                                                         | All                                                  |
| Mobile device distraction                                                                                          | Mobile devices associated with the work must be only used in a safe place.                                                                                                               |                                                      |
|                                                                                                                    |                                                                                                                                                                                          |                                                      |
|                                                                                                                    |                                                                                                                                                                                          |                                                      |
|                                                                                                                    |                                                                                                                                                                                          |                                                      |
|                                                                                                                    |                                                                                                                                                                                          |                                                      |
|                                                                                                                    |                                                                                                                                                                                          |                                                      |
| M/ Custodian Plant Consisce Manager                                                                                | OFFICIAL                                                                                                                                                                                 | Janua Data: 16/01/202                                |

#### Worksite Protection Plan - Work within a Maintenance Centre or stabling yard **Pacific National Coordinator details**

|              | name                         | Pacific National Clyde       | Depot 0404048622         |
|--------------|------------------------------|------------------------------|--------------------------|
| Protection ( | Officer details              |                              |                          |
|              | name                         | sig                          | gnature contact No.      |
|              | RSW or RIW No.               | desig                        | gnation Planned duration |
| Workplace    | Supervisor details:          |                              |                          |
| Type of wo   | rk: Heavy Plant and Resurfac | ing Depot routine operations |                          |
| Worksite     | Location                     |                              |                          |
| On the       | No                           | o. 1 – No. 5A Roads and T.I. | C Siding                 |
|              | 59 points                    | and                          | End of terminal line     |
| On the       | R                            | eady Road and No. 6 – No.    | 7 Roads                  |
|              | 58 points                    | and                          | End of terminal line     |
| On the       |                              | No. 8 – No. 9 Roads          |                          |
|              | 57 points                    | and                          | End of terminal line     |

The following are diagrams, notes, and detailed instructions. These are to be read and followed as part of this worksite protection plan for Clyde Heavy Plant.

#### **INSTRUCTIONS:**

- Protection Officer contacts the Pacific National Coordinator on duty Clyde Up Yard.
- Protection Officer obtains permission to clip and lock 57, 58 and 59 points to exclude rail traffic from the 2.
- Instruct Qualified Workers to clip and lock 57, 58 and 59 points to exclude rail traffic from the worksite.
- Protection Officer sets up the STOP markers with their contact details in place at the worksite limits. 4.
- Protection Officer conducts the worksite protection pre-work briefing.
- Inform the workplace supervisor that it is safe for work to start. 6.
- After all work is completed, move all workers and equipment into a safe place. 7.
- Instruct Qualified Workers to remove the point clips from 57, 58 and 59 points and reset the STOP markers.
- Protection Officer informs the Pacific National Coordinator on duty Clyde Up Yard that work is complete, point clips removed, that workers and equipment are clear of the Danger Zone and if any restrictions are applied.

#### **ADDITIONAL DETAILS**

Manildra Group Siding is treated as live. Workers must watch for rail traffic movements before crossing the siding to access and exit the worksite. Manildra Group may also close Gate 11 and activate flashing lights when conducting rail movements.

Rail traffic movements within the worksite must be authorised by the Protection Officer. Qualified Workers must activate the Track Warning System before rail traffic movements are made.

All points in the worksite are manually operated. Qualified Workers must make sure the switches are clear before operating the points.