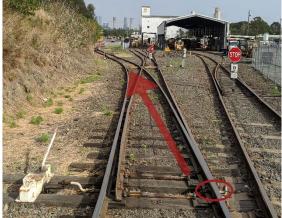

## **PROTECTION**

Image 1: 57 points clipped and locked

Image 2: 58 points clipped and locked

Image 3: 59 points clipped and locked