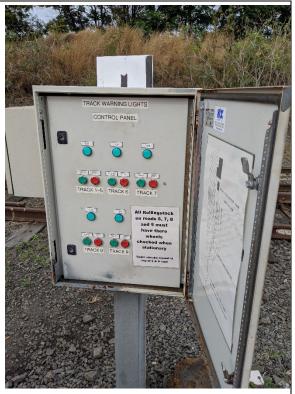

# TRACK WARNING SYSTEM

Image 6: Track Warning System back

Image 7: Track Warning System front opened