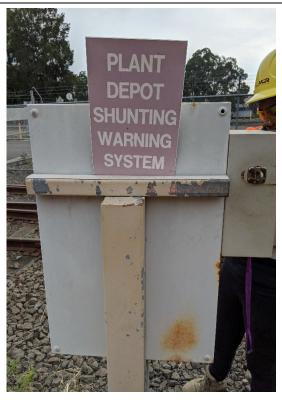

# TRACK WARNING SYSTEM

Image 6: Track Warning System back

Image 7: Track Warning System front opened