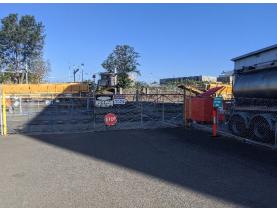

#### MANILDA GROUP SIDING ACCESS

Image 8: Gate 17 closed with flashing lights when rail traffic movements are made