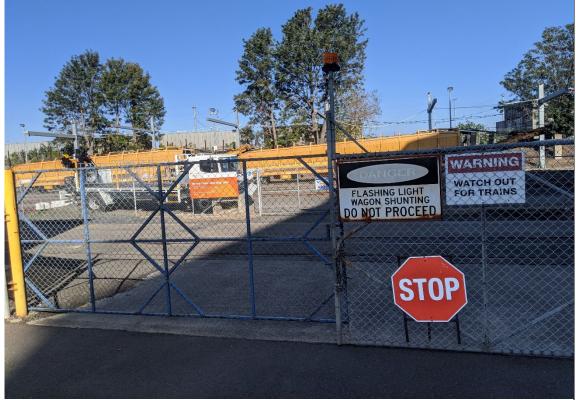

#### MANILDA GROUP SIDING ACCESS

Image 8: Gate 17 closed with flashing lights when rail traffic movements are made