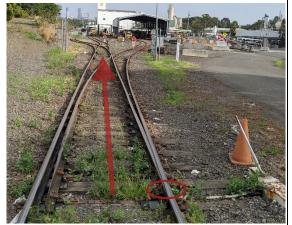

## **PROTECTION**

Image 1: 57 points clipped and locked

Image 2: 58 points clipped and locked

Image 3: 59 points clipped and locked