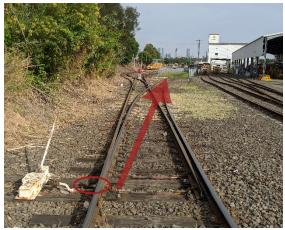

## **PROTECTION**

Image 1: 57 points clipped and locked

Image 2: 58 points clipped and locked

Image 3: 59 points clipped and locked