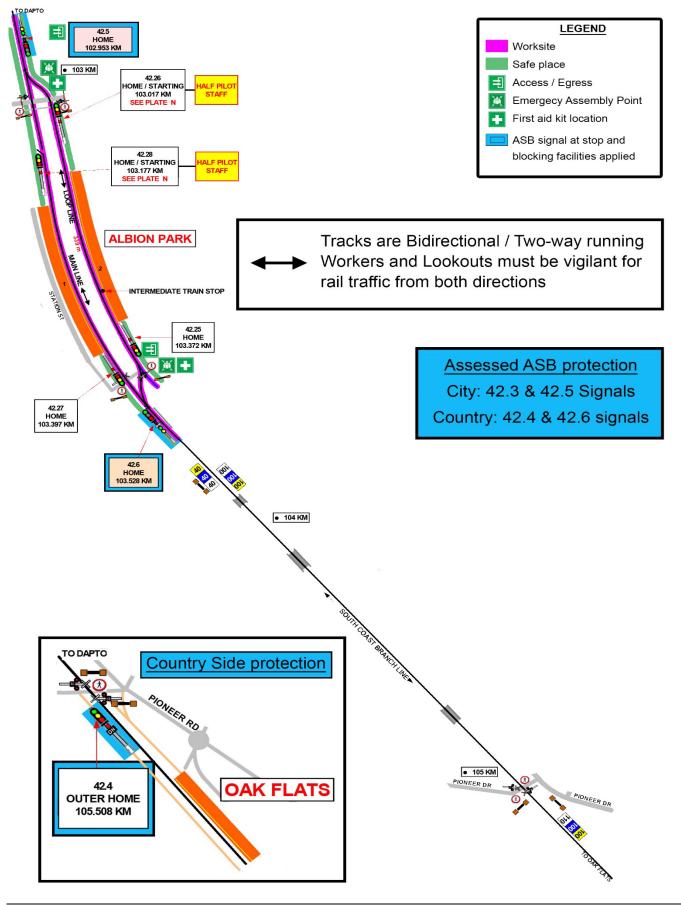

### Diagram

 SWI Custodian: Maintenance Operations Manager South Coast Territory

 SWI Approver: Associated Director Network Operation
 UNCONTROLLED COPY WHEN PRINTED

Issue Date: 19/11/2024 Version: 1.0 Page 9 of 10