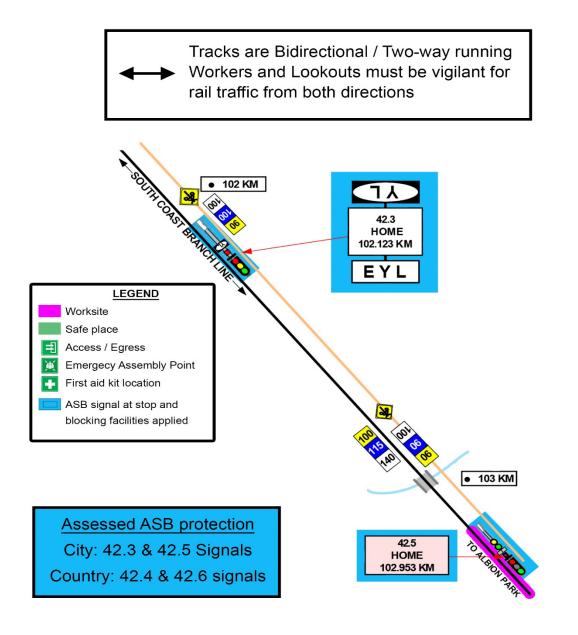

| Manles He | Ducto offers | Diam Alexalute  | Oliveral Dia | alsian. |
|-----------|--------------|-----------------|--------------|---------|
| worksite  | Protection   | Plan – Absolute | Signal Bic   | ocking  |

| 1. ASB request                                                             | t – Protecti                | on Officer De                   | tails                   |                    |                                 |                      |               | _                       |                                                             |           |                                                    |
|----------------------------------------------------------------------------|-----------------------------|---------------------------------|-------------------------|--------------------|---------------------------------|----------------------|---------------|-------------------------|-------------------------------------------------------------|-----------|----------------------------------------------------|
|                                                                            |                             | name                            |                         |                    |                                 | sig                  | jnature       |                         |                                                             |           | contact No.                                        |
|                                                                            | RSW o                       | or RIW No.                      |                         |                    |                                 | desig                | gnation       | P                       | lanned Durat                                                | ion       |                                                    |
| Type of work:                                                              | Routine N                   | Network Main                    | itenance                | Activit            | ies                             |                      |               |                         |                                                             |           |                                                    |
| 2. Worksite le                                                             | ocation                     |                                 |                         |                    |                                 |                      |               |                         |                                                             |           | -                                                  |
| on the                                                                     |                             | op Line and Sout<br>Branch Line | th fro                  | om                 | 42.                             | 5 Signal             |               | to                      | 42                                                          | .6 Signal |                                                    |
| 3. Protection to                                                           | be used                     |                                 |                         |                    |                                 |                      |               |                         |                                                             |           |                                                    |
|                                                                            |                             |                                 |                         |                    | s) at STOP<br>facilities a      |                      |               |                         |                                                             |           |                                                    |
| Protection is requ                                                         | uired from o                | ther Signaller                  | s at                    |                    |                                 | Location             | n / pane      |                         |                                                             | Loc       | cation / panel                                     |
| 4. Assurances                                                              |                             |                                 | <b>e</b> . 1            |                    |                                 |                      |               |                         |                                                             |           |                                                    |
| All points of entry                                                        | -                           | ected portion                   | of track a              | ire prote          |                                 | blocking<br>ast know |               |                         |                                                             |           |                                                    |
| The last rail trat<br>the protection v                                     |                             |                                 | ra                      | ail traffic        |                                 | affic is             | niocali       |                         |                                                             |           | location                                           |
| Confirm that ther                                                          | re is no rail t             | raffic betweer                  | n the prote             | ection a           | ind the wo                      | rksite 🛛             |               |                         |                                                             |           |                                                    |
| 5. Authorisation<br>Authorised by S                                        |                             |                                 |                         |                    |                                 |                      |               |                         |                                                             |           |                                                    |
|                                                                            |                             | name                            |                         |                    | Sou                             | th Coast             | Panel         |                         | hr                                                          |           | 1 1                                                |
| Protection<br>Number                                                       |                             |                                 | Notes                   |                    |                                 |                      |               |                         |                                                             |           |                                                    |
| 6. Temporari                                                               | ly Suspend                  | ing ASB                         |                         |                    |                                 |                      |               |                         |                                                             |           |                                                    |
| Provide the na worksite locat                                              |                             |                                 | Provide<br>worksite     |                    |                                 |                      |               |                         | the name an<br>location                                     | ld        |                                                    |
| Workers and e clear of the Da                                              |                             | ire 🗌                           |                         |                    | quipment a<br>nger Zone         | ire                  |               |                         | s and equipm<br>the Danger 2                                |           |                                                    |
| Provide protect                                                            | -                           | r 🗆                             | Provide                 | protecti           | ion numbe                       | r                    |               | Provide                 | protection n                                                | umber     |                                                    |
| ASB suspend                                                                | ed at                       | hr                              | ASB sus                 | spendeo            | d at                            |                      | hr            | ASB su                  | spended at                                                  |           | hr                                                 |
| 7. Re-establis                                                             | sh ASB ass                  | urances                         |                         |                    |                                 |                      |               |                         |                                                             |           |                                                    |
| The worksite l identical                                                   | location is                 |                                 | The wor identical       |                    | cation is                       |                      |               | The wor<br>identica     | ksite locatior                                              | n is      |                                                    |
| All points of en<br>affected portion<br>protected and<br>facilities applie | on of track a<br>I blocking | re 🗆                            |                         | portion<br>d and b |                                 | re                   |               | affected                | s of entry int<br>portion of tra<br>d and blocki<br>applied | ack are   |                                                    |
| The last rail trail trail trail trail trail trail trail pass the prote     |                             | rail traffic ID                 | The last<br>pass the    |                    | ffic to<br>tion was             | rail tra             | affic ID      |                         | rail traffic to<br>protection v                             | vas       | rail traffic ID                                    |
| The last know of rail traffic is                                           |                             | location                        | The last<br>of rail tra |                    | location                        | lo                   | ocation       | The last<br>of rail tra | : known locat<br>affic is                                   | ion       | location                                           |
| There is no ap<br>traffic between<br>and the works                         | n the protect               |                                 |                         | etween             | proaching r<br>the protect<br>e |                      |               | traffic be              | no approacl<br>etween the p<br>worksite                     |           |                                                    |
| ASB re-establ                                                              | lished at                   | hr                              | ASB re-                 | establis           | hed at                          |                      | hr            | ASB re-                 | established a                                               | at        | hr                                                 |
| Protection<br>Number                                                       |                             |                                 | Protection Number       |                    |                                 |                      |               | Protecti<br>Number      |                                                             |           |                                                    |
| 8. Ending                                                                  |                             | 1 10/                           | anal '                  |                    |                                 |                      |               |                         |                                                             | <b>—</b>  |                                                    |
| Provide name a<br>worksite locatio                                         |                             |                                 | and equi<br>he Dange    |                    |                                 | Provide              | e protec<br>r |                         |                                                             | ed at     | hr                                                 |
| SWI Custodian: Main<br>SWI Approver: Assoc                                 |                             |                                 |                         |                    | LED COPY W                      | HEN PRIN             | ITED          |                         |                                                             | Issue     | e Date: 19/11/2024<br>Version: 1.0<br>Page 5 of 10 |