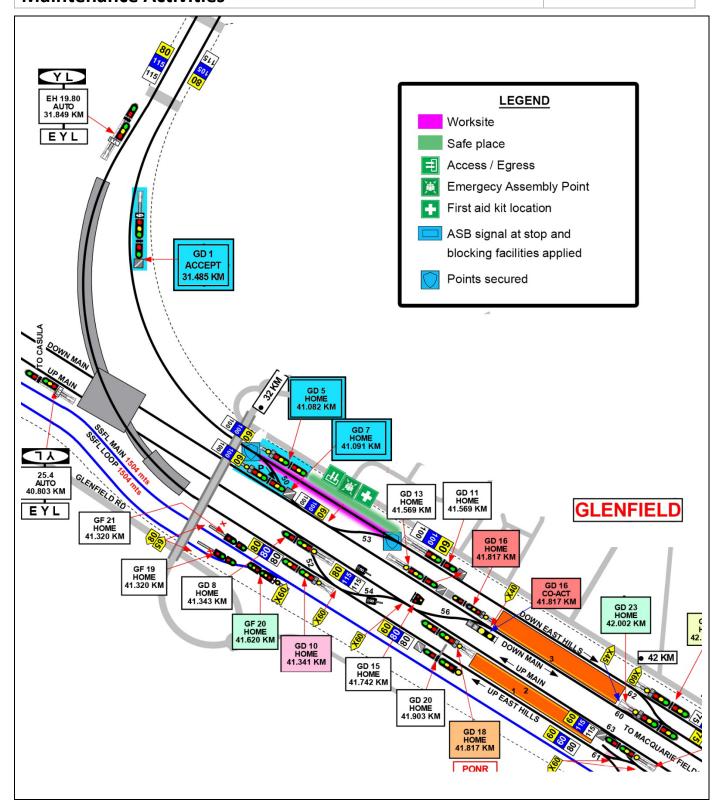

### **Diagram Glenfield**

#### **INSTRUCTIONS:**

- 1. Workers enter the rail corridor via access gate M25 32.191 D.
- 2. Protection Officer briefs workers about the worksite protection arrangements.
- 3. Protection Officer contacts the Signaller at Glenfield Panel to request ASB.
- 4. After ASB has been authorised, start work within the limits of the nominated worksite location.
- 5. After work is complete, workers move to a safe place.
- 6. Protection Officer contacts the Signaller at Glenfield Panel to end ASB.
- 7. Repeat steps 4 6 until work is complete.
- 8. All workers egress the rail corridor via access gate M25 32.191 D.

#### **IMAGES:**

Image 1 View of worksite towards Casula station

Image 2: View of worksite towards Glenfield station

Image 3: access gate M25 32.191 D