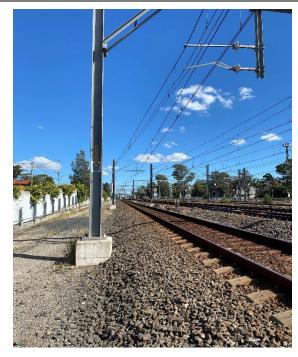

#### **INSTRUCTIONS:**

- 1. Workers enter the rail corridor via access gate M25 32.191 D.
- 2. Protection Officer briefs workers about the worksite protection arrangements.
- 3. Protection Officer contacts the Signaller at Glenfield Panel to request ASB.
- 4. After ASB has been authorised, start work within the limits of the nominated worksite location.
- 5. After work is complete, workers move to a safe place.
- 6. Protection Officer contacts the Signaller at Glenfield Panel to end ASB.
- 7. Repeat steps 4 6 until work is complete.
- 8. All workers egress the rail corridor via access gate M25 32.191 D.

#### **IMAGES:**

Image 1 View of worksite towards Casula station

Image 2: View of worksite towards Glenfield station

Image 3: access gate M25 32.191 D