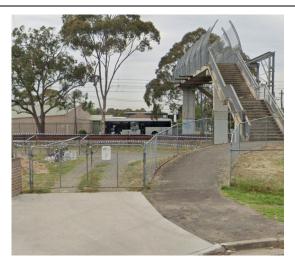

#### **INSTRUCTIONS:**

- 1. Workers enter the rail corridor via access gate noted in images 5,6,7,8 (Note image 6 if larger vehicles).
- 2. Protection Officer briefs workers about the worksite protection arrangements.
- 3. Protection Officer contacts the Signaller at Revesby Panel to request ASB.
- 4. After ASB has been authorised, start work within the limits of the nominated worksite location.
- 5. After work is complete, workers move to a safe place.
- 6. Protection Officer contacts the Signaller at Revesby Panel to end ASB.
- 7. All workers egress the rail corridor via access gate.

#### **IMAGES:**

Image 1 View of worksite towards East Hills station facing the Down direction.

Image 2: View of worksite towards East Hills station facing the Down direction.

Image 3: View of worksite towards Panania station facing the Up direction.