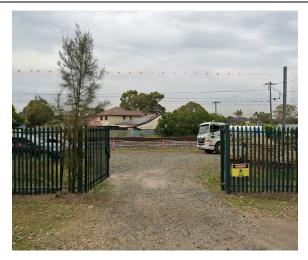

#### **INSTRUCTIONS:**

- 1. Workers enter the rail corridor via access gate noted in images 5,6,7,8 (Note image 6 if larger vehicles).
- 2. Protection Officer briefs workers about the worksite protection arrangements.
- 3. Protection Officer contacts the Signaller at Revesby Panel to request ASB.
- 4. After ASB has been authorised, start work within the limits of the nominated worksite location.
- 5. After work is complete, workers move to a safe place.
- 6. Protection Officer contacts the Signaller at Revesby Panel to end ASB.
- 7. All workers egress the rail corridor via access gate.

## **ASB Worksite Protection for East Hills Routine Network Maintenance Activities**

Image 5: M25 23.827U .Gate adjacent 15 Forest Rd, Up side at the city end of East Hills Station

Image 6 M25 23.590U. Located on Park Road. Wider Access for trucks or larger vehicles