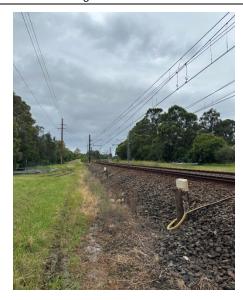

request ASB.
- 4. After ASB has been authorised, start work within the limits of the nominated worksite location.
- 5. After work is complete, workers move to a safe place.
- 6. Protection Officer contacts the Signaller at Revesby Panel to end ASB.
- 7. All workers egress the rail corridor via access gate.

### ADDITIONAL DETAILS

#### Suspending ASB

If the ASB is required to be suspended, the Protection Officer must make sure all workers and equipment are clear of the Danger Zone and are in a safe place before suspending the ASB.

#### **IMAGES:**



Image 1 View of worksite towards East Hills station facing the Down direction.



Image 2: View of worksite towards East Hills station facing the Down direction.



Image 3: View of worksite towards Panania station facing the Up direction.



Image 4: View of worksite towards Panania station Facing the Up direction.

## **ASB Worksite Protection for East Hills Routine Network Maintenance Activities**





Image 5: M25 23.827U .Gate adjacent 15 Forest Rd, Up side at the city end of East Hills Station



Image 6 M25 23.590U. Located on Park Road. Wider Access for trucks or larger vehicles



Image 7 M25 23.801D. Opposite 61 Lehn Rd. City end of East Hills.



Image 8 M25 23.633D Gate on Lehn Rd on the down side city end on East Hills Station

# **ASB Worksite Protection for East Hills Routine Network Maintenance Activities**



Diagram



# **ASB Worksite Protection for East Hills Routine Network Maintenance Activities**



**Protection Officer's diary** 

|      |      | • ,   |
|------|------|-------|
| Date | Time | Notes |