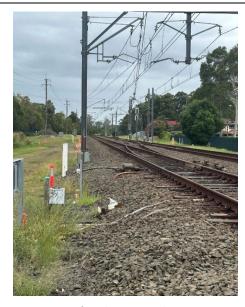

#### **IMAGES:**

Image 1 View of worksite towards East Hills station facing the Down direction.

Image 2: View of worksite towards East Hills station facing the Down direction.

Image 3: View of worksite towards Panania station facing the Up direction.