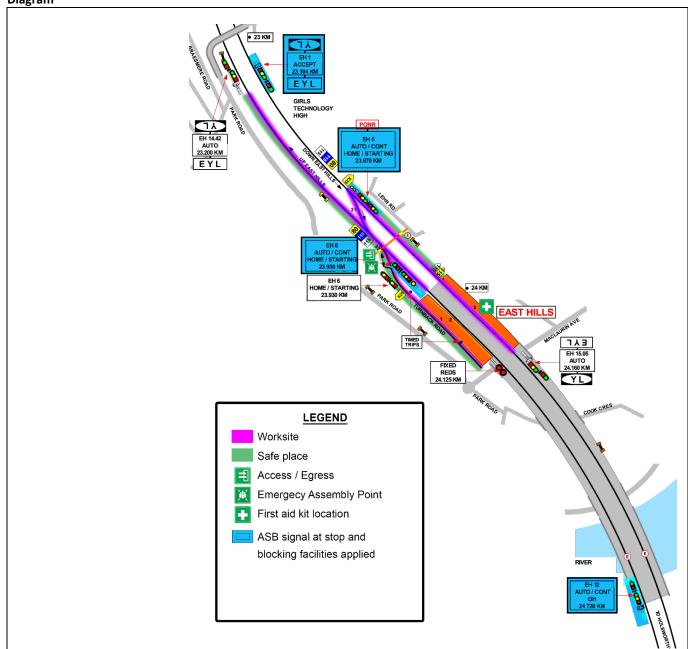

# **ASB Worksite Protection for East Hills Routine Network Maintenance Activities**

Diagram

#### **INSTRUCTIONS:**

- 1. Workers enter the rail corridor via access gate noted in images 5,6,7,8 (Note image 6 if larger vehicles).
- 2. Protection Officer briefs workers about the worksite protection arrangements.
- 3. Protection Officer contacts the Signaller at Revesby Panel to request ASB.
- 4. After ASB has been authorised, start work within the limits of the nominated worksite location.
- 5. After work is complete, workers move to a safe place.
- 6. Protection Officer contacts the Signaller at Revesby Panel to end ASB.
- 7. All workers egress the rail corridor via access gate.

#### **IMAGES:**

Image 1 View of worksite towards East Hills station facing the Down direction.

Image 2: View of worksite towards East Hills station facing the Down direction.

Image 3: View of worksite towards Panania station facing the Up direction.

Image 4: View of worksite towards Panania station Facing the Up direction.

## **ASB Worksite Protection for East Hills Routine Network Maintenance Activities**

Image 5: M25 23.827U .Gate adjacent 15 Forest Rd, Up side at the city end of East Hills Station

Image 6 M25 23.590U. Located on Park Road. Wider Access for trucks or larger vehicles

Image 7 M25 23.801D. Opposite 61 Lehn Rd. City end of East Hills.

Image 8 M25 23.633D Gate on Lehn Rd on the down side city end on East Hills Station