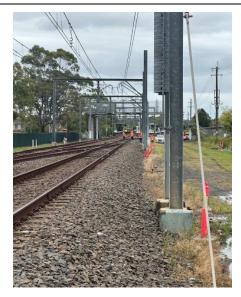

#### **IMAGES:**

Image 1 View of worksite towards East Hills station facing the Down direction.

Image 2: View of worksite towards East Hills station facing the Down direction.

Image 3: View of worksite towards Panania station facing the Up direction.