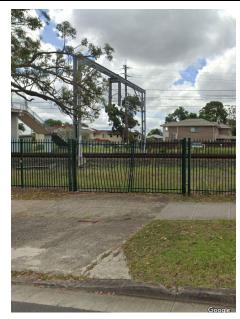

#### **INSTRUCTIONS:**

- 1. Workers enter the rail corridor via access gate noted in images 5,6,7,8 (Note image 6 if larger vehicles).
- 2. Protection Officer briefs workers about the worksite protection arrangements.
- 3. Protection Officer contacts the Signaller at Revesby Panel to request ASB.
- 4. After ASB has been authorised, start work within the limits of the nominated worksite location.
- 5. After work is complete, workers move to a safe place.
- 6. Protection Officer contacts the Signaller at Revesby Panel to end ASB.
- 7. All workers egress the rail corridor via access gate.

#### **IMAGES:**

Image 1 View of worksite towards East Hills station facing the Down direction.

Image 2: View of worksite towards East Hills station facing the Down direction.

Image 3: View of worksite towards Panania station facing the Up direction.