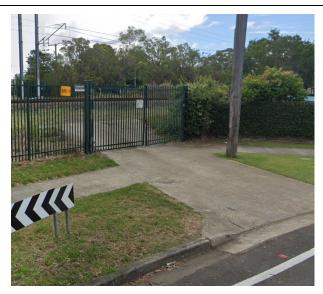

#### **INSTRUCTIONS:**

- 1. Workers enter the rail corridor via access gate noted in images 5,6,7,8 (Note image 6 if larger vehicles).
- 2. Protection Officer briefs workers about the worksite protection arrangements.
- 3. Protection Officer contacts the Signaller at Revesby Panel to request ASB.
- 4. After ASB has been authorised, start work within the limits of the nominated worksite location.
- 5. After work is complete, workers move to a safe place.
- 6. Protection Officer contacts the Signaller at Revesby Panel to end ASB.
- 7. All workers egress the rail corridor via access gate.

Image 4: View of worksite towards Panania station Facing the Up direction.

Image 7 M25 23.801D. Opposite 61 Lehn Rd. City end of East Hills.

Image 8 M25 23.633D Gate on Lehn Rd on the down side city end on East Hills Station