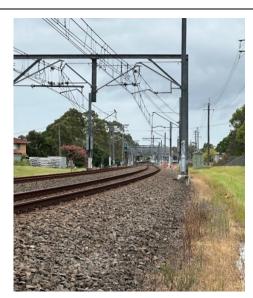

#### **IMAGES:**

Image 1 View of worksite towards East Hills station facing the Down direction.

Image 2: View of worksite towards East Hills station facing the Down direction.

Image 3: View of worksite towards Panania station facing the Up direction.