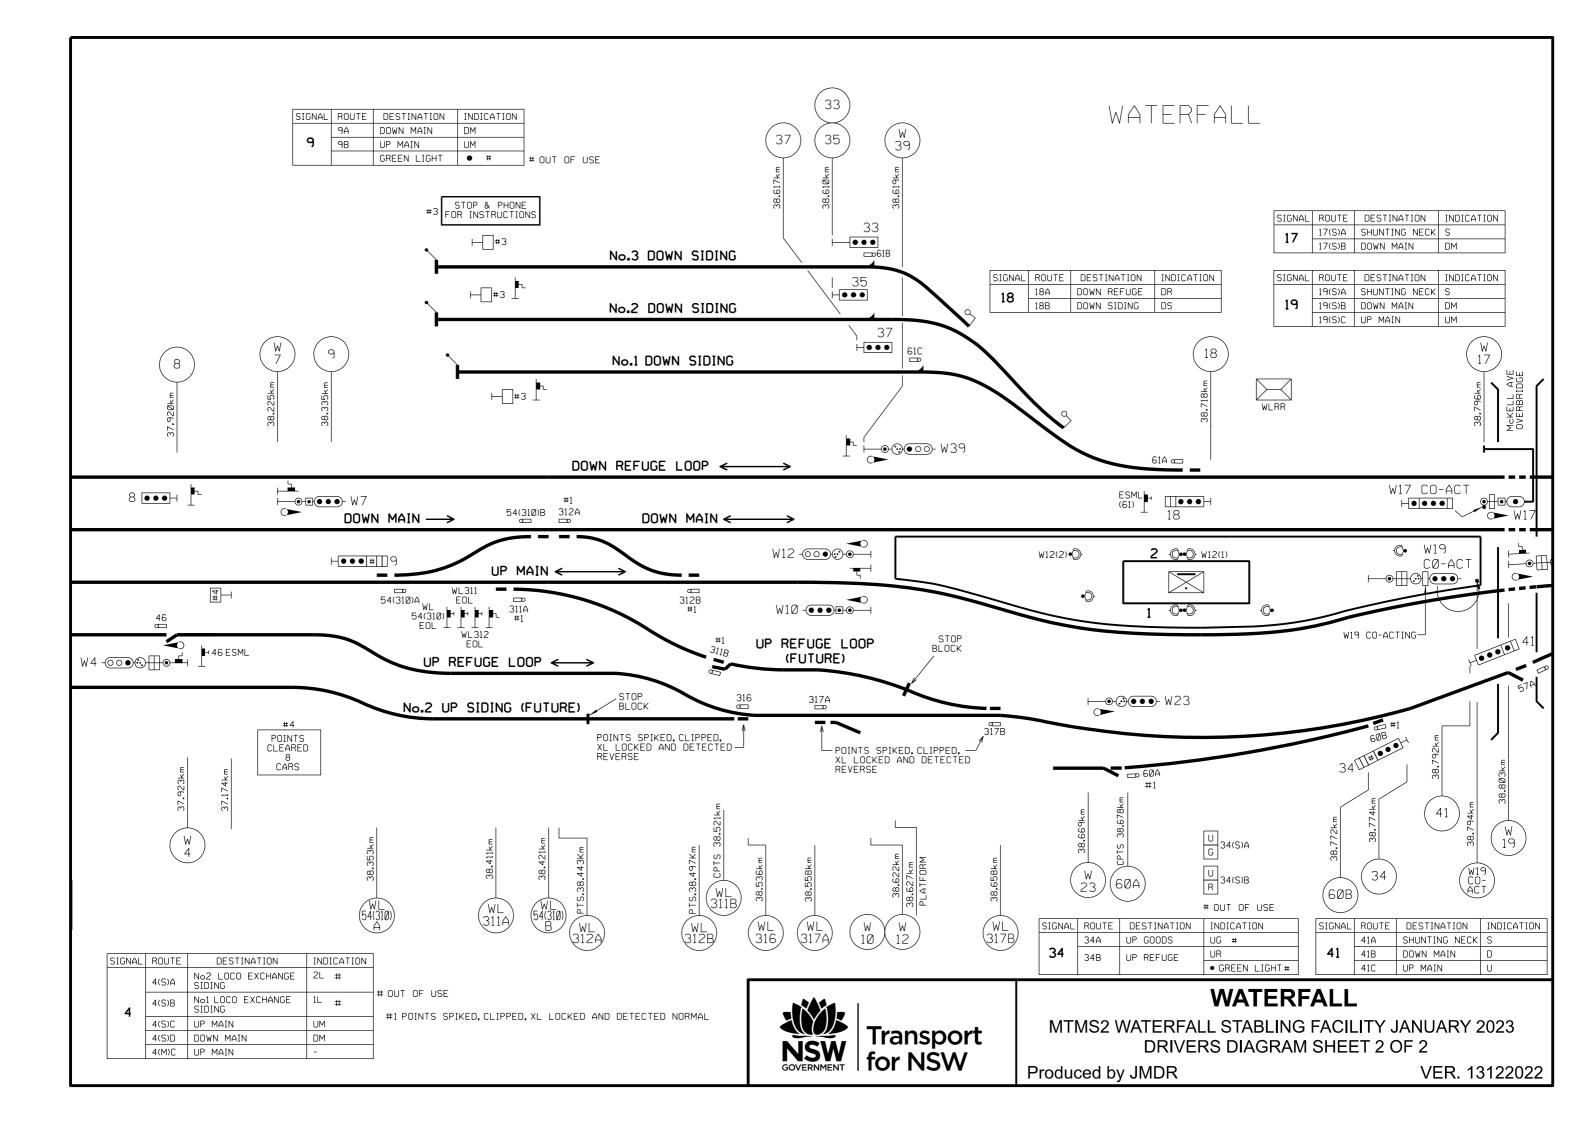

## WATERFALL (ILLAWARRA) – MTMS2 WATERFALL STABLING FACILITY PROJECT SIGNALLING – INSTALLATION OF 312 CROSSOVER

Commencing at 0200 hours on **Saturday, 21 January 2023**, and continuing until 0200 hours on Monday, 23 January 2023, the following works will be carried out:

- New 312 crossover will be installed on the Down Main and Up Main between 38.443km and 38.497km. The new crossover will be spiked, clipped, XL locked and detected normal.
- 312A and 312B point will be fitted with a Siemens D84M MKIII point machine with an in-bearer spherolock arrangement.
- 312 point Emergency Operation Lock (EOL) will be installed adjacent to 311A point end.
- The future No.2 Up Siding track will be installed between 307 and 316 points and a stop block provided beyond the clearance point of 316 points.
- The Signaller's Control Panel will be altered with suitable means to reflect these changes.
- A Drivers Diagram showing the new arrangement appears in this Weekly Notice.

VER 13122022 DIAGRAM VER 13122022