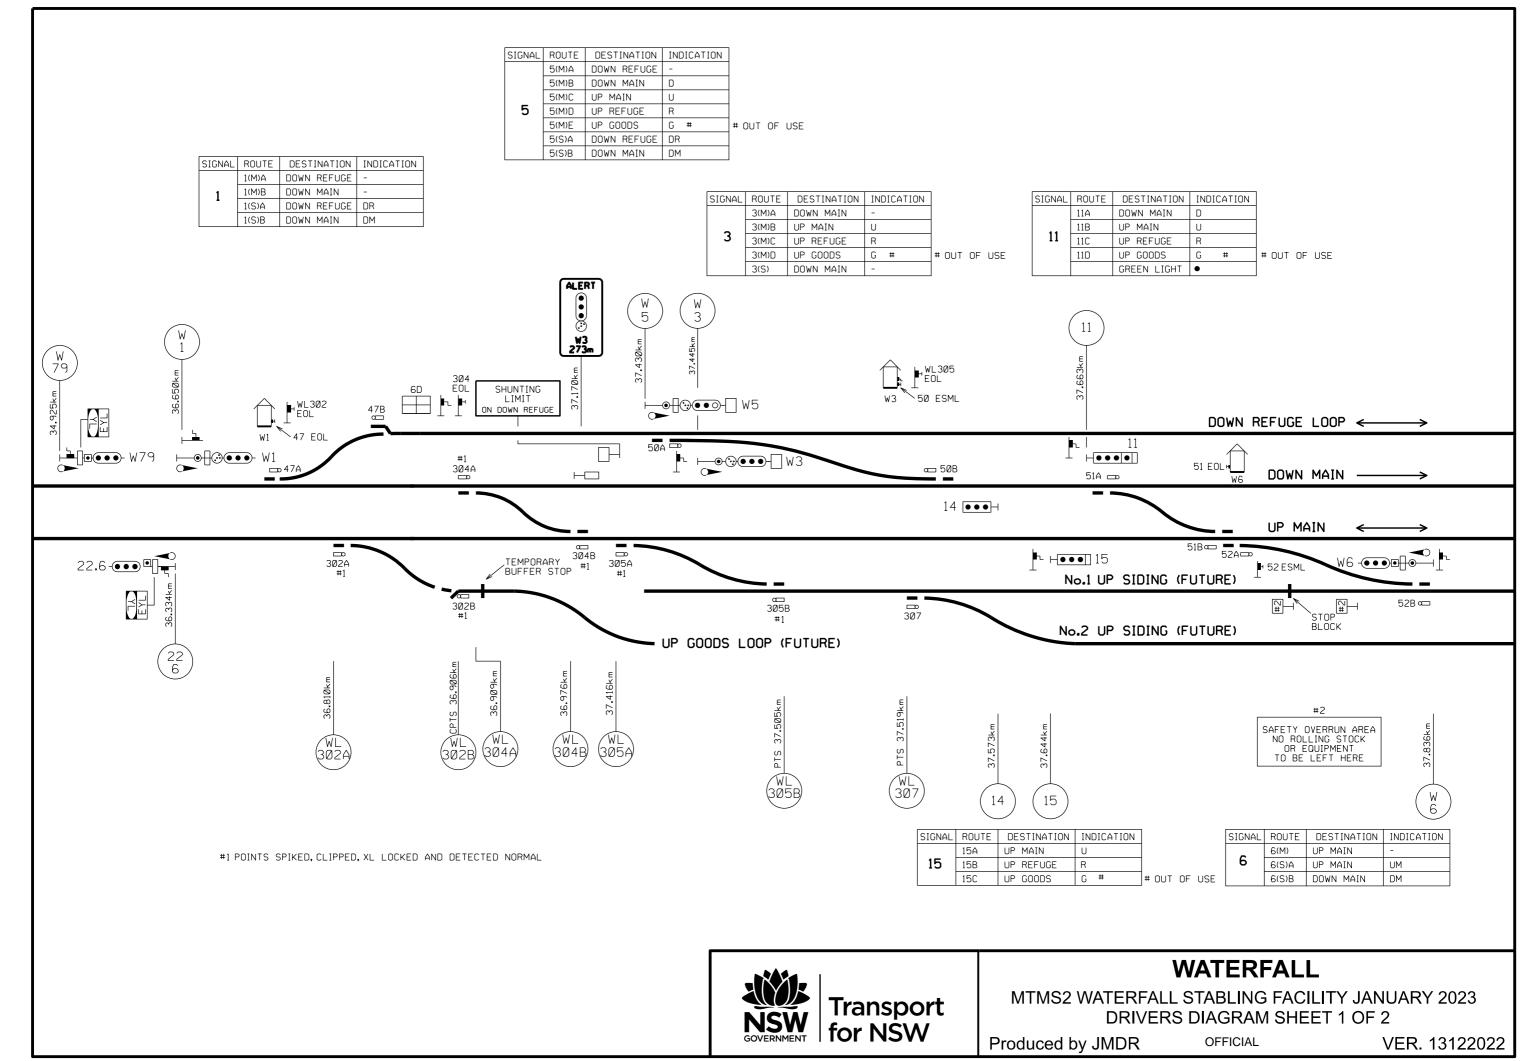

## WATERFALL (ILLAWARRA) – MTMS2 WATERFALL STABLING FACILITY PROJECT SIGNALLING – INSTALLATION OF 312 CROSSOVER

Commencing at 0200 hours on **Saturday, 21 January 2023**, and continuing until 0200 hours on Monday, 23 January 2023, the following works will be carried out:

- New 312 crossover will be installed on the Down Main and Up Main between 38.443km and 38.497km. The new crossover will be spiked, clipped, XL locked and detected normal.
- 312A and 312B point will be fitted with a Siemens D84M MKIII point machine with an in-bearer spherolock arrangement.
- 312 point Emergency Operation Lock (EOL) will be installed adjacent to 311A point end.
- The future No.2 Up Siding track will be installed between 307 and 316 points and a stop block provided beyond the clearance point of 316 points.
- The Signaller's Control Panel will be altered with suitable means to reflect these changes.
- A Drivers Diagram showing the new arrangement appears in this Weekly Notice.

VER 13122022 DIAGRAM VER 13122022