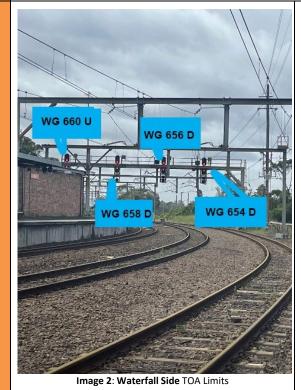

| DOCUMENT NO.                                            | D2023/6642                                                                                                                                                                                                                                                                                                                                                                                                             |  |  |  |  |  |
|---------------------------------------------------------|------------------------------------------------------------------------------------------------------------------------------------------------------------------------------------------------------------------------------------------------------------------------------------------------------------------------------------------------------------------------------------------------------------------------|--|--|--|--|--|
| WORK DESCRIPTION                                        | To be used when performing routine network maintenance in Coalcliff tunnel                                                                                                                                                                                                                                                                                                                                             |  |  |  |  |  |
| WPP Number                                              | SC36A2 10114                                                                                                                                                                                                                                                                                                                                                                                                           |  |  |  |  |  |
| SCOPE:                                                  | This SWI is applicable for the worksite protection arrangements using TOA for routine maintenance performed by South Coast Maintenance Teams Work activities include:  • Routine preventative and corrective work such as inspections and maintenance as appropriate for the type of protection being applied as part of this plan                                                                                     |  |  |  |  |  |
| AUTHORISATIONS:                                         | Protection Officer: Protection Officer Level 2 or higher.  Placing TOA Protection: Handsignaller Level 1 or higher, or Protection Officer Level 1 or higher.                                                                                                                                                                                                                                                           |  |  |  |  |  |
| SAFETY CONTROLS –<br>Track Occupancy<br>Authority (TOA) | The TOA limits are from:  WG 660 U and WG 624 U on the Up Illawarra Line.  WG 658 D and WG 622 D on the Down Illawarra Line  WG 656 D and WG 622 D on the Down Refuge Siding/Down Illawarra Line.  WG 654 D and WG 622 D on the Eastern Coal Loop Siding/ Down Illawarra Line  The Worksite is from:  WG 633 D to WG 630 U on the Illawarra Single Line                                                                |  |  |  |  |  |
|                                                         | WG 631 D to WG 630 U on the Down Refuge/Illawarra Single Line Protection is placed at:                                                                                                                                                                                                                                                                                                                                 |  |  |  |  |  |
| PRESTART REQUIREMENTS:                                  | <ul> <li>Railway Track Signal protection and Worksite Protection Markers at 59+717 KM and 62+005 KM.</li> <li>Protection Officer assessment checklist must be completed before instructions in this SWI are followed.</li> <li>Tools and equipment required:         <ul> <li>Protection Officer requires a phone to contact the Signaller.</li> <li>Qualified Workers placing protection require:</li></ul></li></ul> |  |  |  |  |  |
| FURTHER INFORMATION:                                    | NWT 300 Planning work in the Rail Corridor  NWT 304 Track Occupancy Authority  NPR 702 Using a Track Occupancy Authority  NRF 002 Track Occupancy Authority (TOA)  NPR 712 Protecting work from rail traffic on adjacent lines  NGE 200 Walking in the Danger Zone  NLA 410 Sutherland - Wollongong                                                                                                                    |  |  |  |  |  |