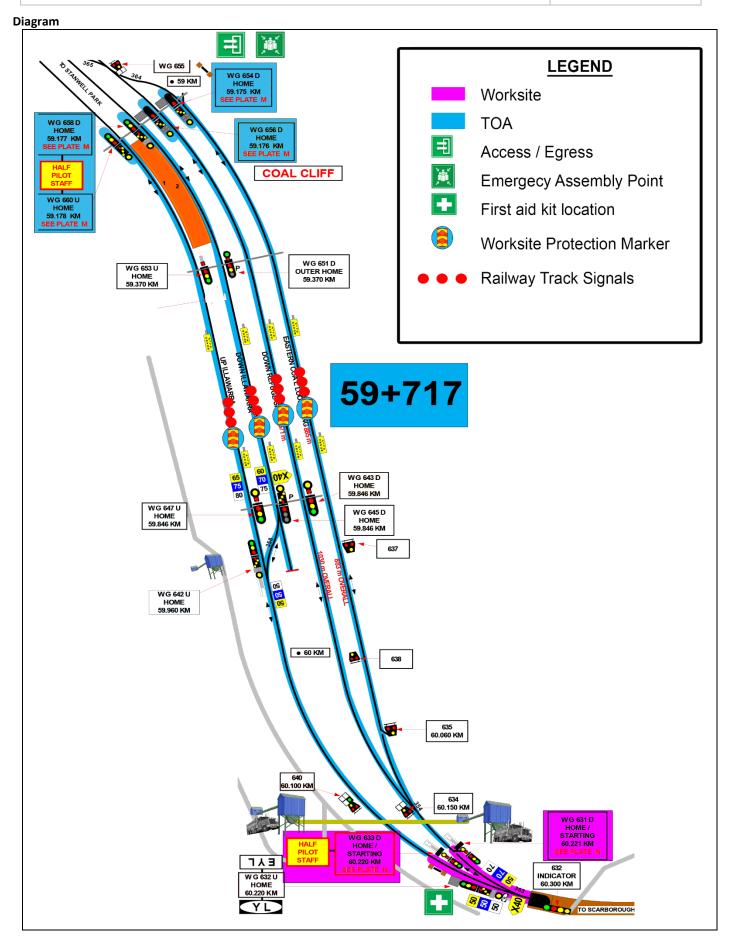

| DOCUMENT NO.                                            | D2023/6642                                                                                                                                                                                                                                                                                                                                                                                                             |  |  |  |  |  |
|---------------------------------------------------------|------------------------------------------------------------------------------------------------------------------------------------------------------------------------------------------------------------------------------------------------------------------------------------------------------------------------------------------------------------------------------------------------------------------------|--|--|--|--|--|
| WORK DESCRIPTION                                        | To be used when performing routine network maintenance in Coalcliff tunnel                                                                                                                                                                                                                                                                                                                                             |  |  |  |  |  |
| WPP Number                                              | SC36A2 10114                                                                                                                                                                                                                                                                                                                                                                                                           |  |  |  |  |  |
| SCOPE:                                                  | This SWI is applicable for the worksite protection arrangements using TOA for routine maintenance performed by South Coast Maintenance Teams Work activities include:  • Routine preventative and corrective work such as inspections and maintenance as appropriate for the type of protection being applied as part of this plan                                                                                     |  |  |  |  |  |
| AUTHORISATIONS:                                         | Protection Officer: Protection Officer Level 2 or higher.  Placing TOA Protection: Handsignaller Level 1 or higher, or Protection Officer Level 1 or higher.                                                                                                                                                                                                                                                           |  |  |  |  |  |
| SAFETY CONTROLS –<br>Track Occupancy<br>Authority (TOA) | The TOA limits are from:  WG 660 U and WG 624 U on the Up Illawarra Line.  WG 658 D and WG 622 D on the Down Illawarra Line  WG 656 D and WG 622 D on the Down Refuge Siding/Down Illawarra Line.  WG 654 D and WG 622 D on the Eastern Coal Loop Siding/ Down Illawarra Line  The Worksite is from:  WG 633 D to WG 630 U on the Illawarra Single Line                                                                |  |  |  |  |  |
|                                                         | WG 631 D to WG 630 U on the Down Refuge/Illawarra Single Line Protection is placed at:                                                                                                                                                                                                                                                                                                                                 |  |  |  |  |  |
| PRESTART REQUIREMENTS:                                  | <ul> <li>Railway Track Signal protection and Worksite Protection Markers at 59+717 KM and 62+005 KM.</li> <li>Protection Officer assessment checklist must be completed before instructions in this SWI are followed.</li> <li>Tools and equipment required:         <ul> <li>Protection Officer requires a phone to contact the Signaller.</li> <li>Qualified Workers placing protection require:</li></ul></li></ul> |  |  |  |  |  |
| FURTHER INFORMATION:                                    | NWT 300 Planning work in the Rail Corridor  NWT 304 Track Occupancy Authority  NPR 702 Using a Track Occupancy Authority  NRF 002 Track Occupancy Authority (TOA)  NPR 712 Protecting work from rail traffic on adjacent lines  NGE 200 Walking in the Danger Zone  NLA 410 Sutherland - Wollongong                                                                                                                    |  |  |  |  |  |

The following are diagrams, notes and detailed instructions. These are to be read and followed as part of this worksite protection plan for TOA.

| INSTRUCTIONS:         | 1. Workers enter the rail corridor via IOO 59.307 D via Coalcliff Station carpark                            |
|-----------------------|--------------------------------------------------------------------------------------------------------------|
|                       | 2. Protection Officer conducts the worksite protection pre-work briefing.                                    |
|                       | 3. Protection Officer contacts the Signaller at <b>Wollongong North Panel</b> and requests TOA.              |
|                       | 4. After TOA is authorised, instruct Qualified Workers to place Railway Track Signal protection and Worksite |
|                       | Protection Markers at 59+717 KM and 62+005 KM on the Up Illawarra and Down Illawarra Lines,                  |
|                       | Eastern Coal Loop Siding and Down Refuge Siding                                                              |
|                       | 5. Protection Officer informs the workplace supervisor that it is safe for work to start.                    |
|                       | 6. Workers start work.                                                                                       |
|                       | 7. After all work is completed, move all workers and equipment into a safe place.                            |
|                       | 8. Instruct Qualified Workers to remove Railway Track Signal protection and Worksite Protection Markers      |
|                       | from the TOA.                                                                                                |
|                       | 9. Workers egress the rail corridor via <b>100 59.307 D</b> via <b>Coalcliff Station carpark.</b>            |
|                       | 10. After all protection is removed, Protection Officer contacts the Signaller Wollongong North Panel that   |
|                       | work is complete, all protection has been removed from the line, workers and equipment are clear of the      |
|                       | Danger Zone and if any restrictions have been applied to fulfil the TOA.                                     |
| ADDITIONAL<br>DETAILS | Mobile Phones do not work in the tunnel. Radios must be used to communicate directly with workgroup.         |