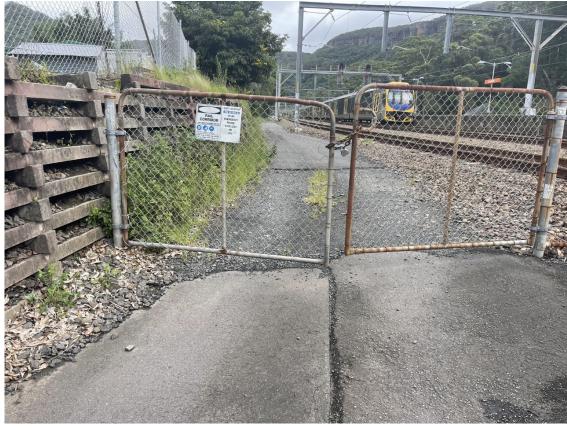

# ACCESS/EGRESS

Image 1: Access Coalcliff Coalcliff station via station carpark. Access gate I00 59.307 D