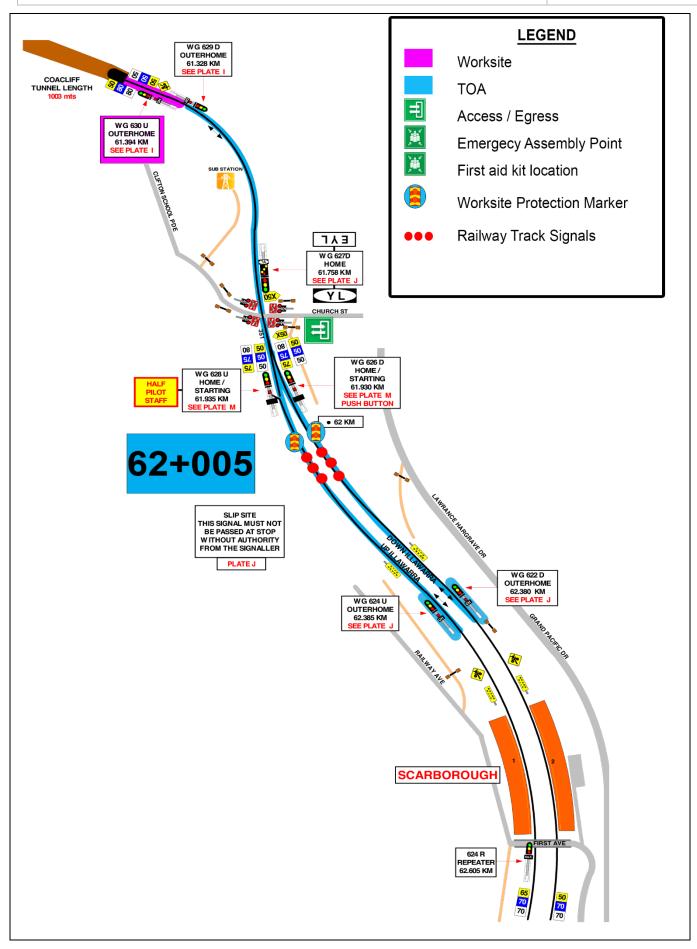

# **TOA LIMITS**

Image 3: Scarborough Side TOA Limits

**Protection Officer's diary** 

| riotection | Officer 3 die | ary   |
|------------|---------------|-------|
| Date       | Time          | Notes |
|            |               |       |
|            |               |       |
|            |               |       |
|            |               |       |
|            |               |       |
|            |               |       |
|            |               |       |
|            |               |       |
|            |               |       |
|            |               |       |
|            |               |       |
|            |               |       |
|            |               |       |
|            |               |       |
|            |               |       |
|            |               |       |
|            |               |       |
|            |               |       |
|            |               |       |
|            |               |       |
|            |               |       |
|            |               |       |
|            |               |       |
|            |               |       |
|            |               |       |
|            |               |       |
|            |               |       |
|            |               |       |
|            |               |       |
|            |               |       |
|            |               |       |
|            |               |       |
|            |               |       |
|            |               |       |
|            |               |       |
|            |               |       |
|            |               |       |
|            |               |       |
|            |               |       |
|            |               |       |
|            |               |       |
|            |               |       |
|            |               |       |
|            |               |       |
|            |               |       |
|            |               |       |
|            |               |       |
|            |               |       |
|            |               |       |
|            |               |       |
|            |               |       |
|            |               |       |
|            |               |       |
|            |               |       |
|            |               |       |
|            |               |       |
|            |               |       |
|            |               |       |
|            |               |       |