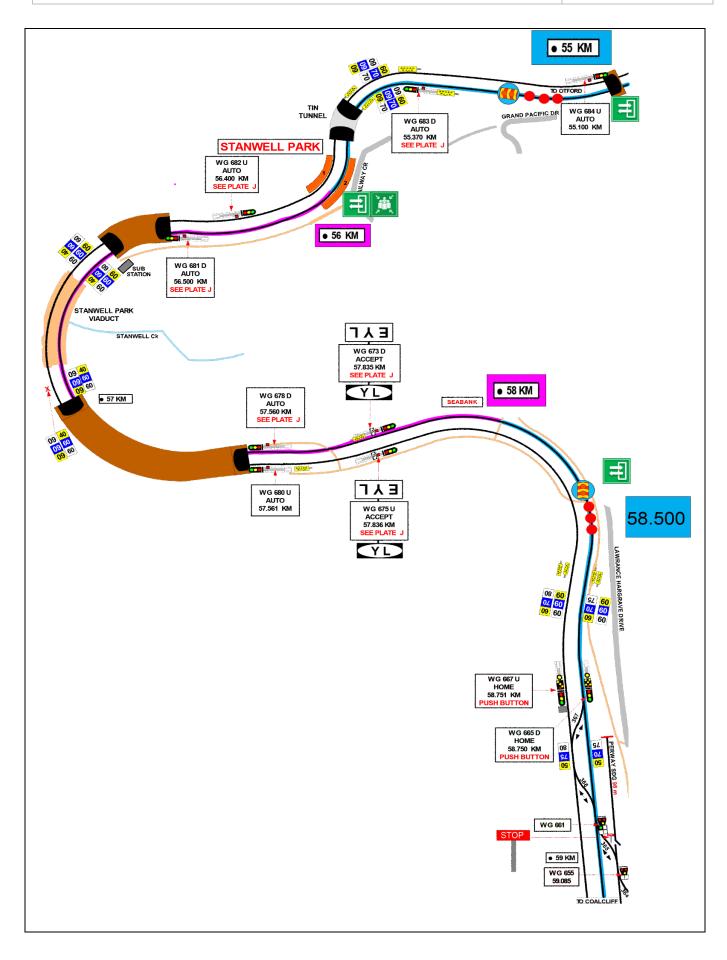

# Worksite Protection Plan – Track Occupancy Authority Signaller details

|                   | name                      | Wollongong North Pane | el                 | 02 4223 5446 |
|-------------------|---------------------------|-----------------------|--------------------|--------------|
| Protection Office | cer details               |                       |                    |              |
|                   | name                      | signatur              | е                  | contact No.  |
|                   | RSW or RIW No.            | designatio            | n Planned duration |              |
| Workplace Sup     | pervisor details:         |                       |                    |              |
| Type of work:     | Routine network maintenan | ce activities         |                    |              |
| Worksite lo       | cation                    |                       |                    |              |
| on the            |                           | Down Illawarra        |                    |              |
| between           | 56.000KM                  | and                   | 58.000KM           |              |

The following are diagrams, notes and detailed instructions. These are to be read and followed as part of this worksite protection plan for TOA.

### **INSTRUCTIONS:**

- 1. Workers enter the rail corridor via Access Gate 56.003 D
- 2. Protection Officer conducts the worksite protection pre-work briefing.
- 3. Protection Officer contacts the Signaller at Wollongong North Panel and requests TOA.
- 4. Instruct Qualified Workers to place Railway Track Signal protection and Worksite Protection Markers at **55.000 KM** and **58.500 KM** on the **Down Illawarra line**.
- 5. Protection Officer informs the workplace supervisor that it is safe for work to start.
- 6. Workers start work.
- 7. After all work is completed, move all workers and equipment into a safe place.
- Instruct Qualified Workers to remove Railway Track Signal protection, Worksite Protection Markers from the TOA.
- 9. Workers egress the rail corridor via Access Gate 56.003 D
- 10. After all protection is removed, Protection Officer contacts the Signaller Wollongong North Panel that work is complete, all protection has been removed from the line, workers and equipment are clear of the Danger Zone and if any restrictions have been applied to fulfil the TOA.

### **TOA LIMITS:**