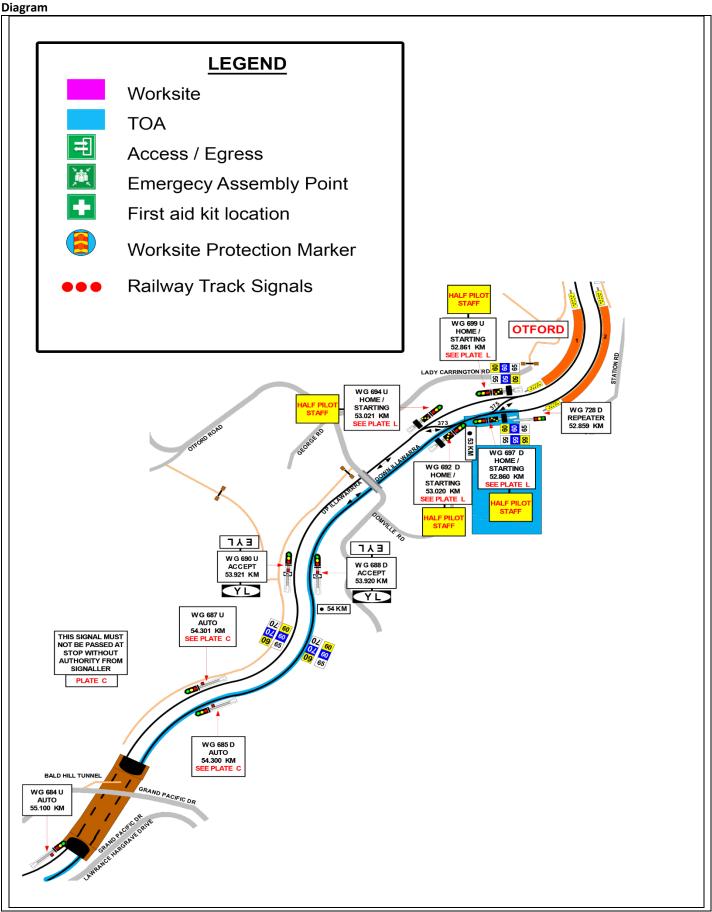

# Worksite Protection Plan – Track Occupancy Authority Signaller details

|                   | name                      | Wollongong North Pane | el                 | 02 4223 5446 |
|-------------------|---------------------------|-----------------------|--------------------|--------------|
| Protection Office | cer details               |                       |                    |              |
|                   | name                      | signatur              | е                  | contact No.  |
|                   | RSW or RIW No.            | designatio            | n Planned duration |              |
| Workplace Sup     | pervisor details:         |                       |                    |              |
| Type of work:     | Routine network maintenan | ce activities         |                    |              |
| Worksite lo       | cation                    |                       |                    |              |
| on the            |                           | Down Illawarra        |                    |              |
| between           | 56.000KM                  | and                   | 58.000KM           |              |

The following are diagrams, notes and detailed instructions. These are to be read and followed as part of this worksite protection plan for TOA.

### **INSTRUCTIONS:**

- 1. Workers enter the rail corridor via Access Gate 56.003 D
- 2. Protection Officer conducts the worksite protection pre-work briefing.
- 3. Protection Officer contacts the Signaller at Wollongong North Panel and requests TOA.
- 4. Instruct Qualified Workers to place Railway Track Signal protection and Worksite Protection Markers at **55.000 KM** and **58.500 KM** on the **Down Illawarra line**.
- 5. Protection Officer informs the workplace supervisor that it is safe for work to start.
- 6. Workers start work.
- 7. After all work is completed, move all workers and equipment into a safe place.
- Instruct Qualified Workers to remove Railway Track Signal protection, Worksite Protection Markers from the TOA.
- 9. Workers egress the rail corridor via Access Gate 56.003 D
- 10. After all protection is removed, Protection Officer contacts the Signaller Wollongong North Panel that work is complete, all protection has been removed from the line, workers and equipment are clear of the Danger Zone and if any restrictions have been applied to fulfil the TOA.

### **TOA LIMITS:**