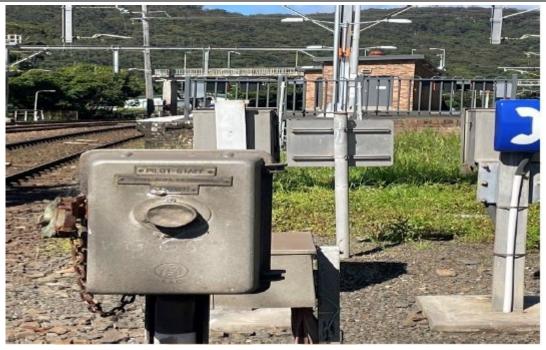

## **TOA Worksite Protection Stanwell Park Viaduct – Down Main**

Image 4: Half Pilot Staff Coalcliff to Otford Down (Off the Otford end of Coalcliff Platform)