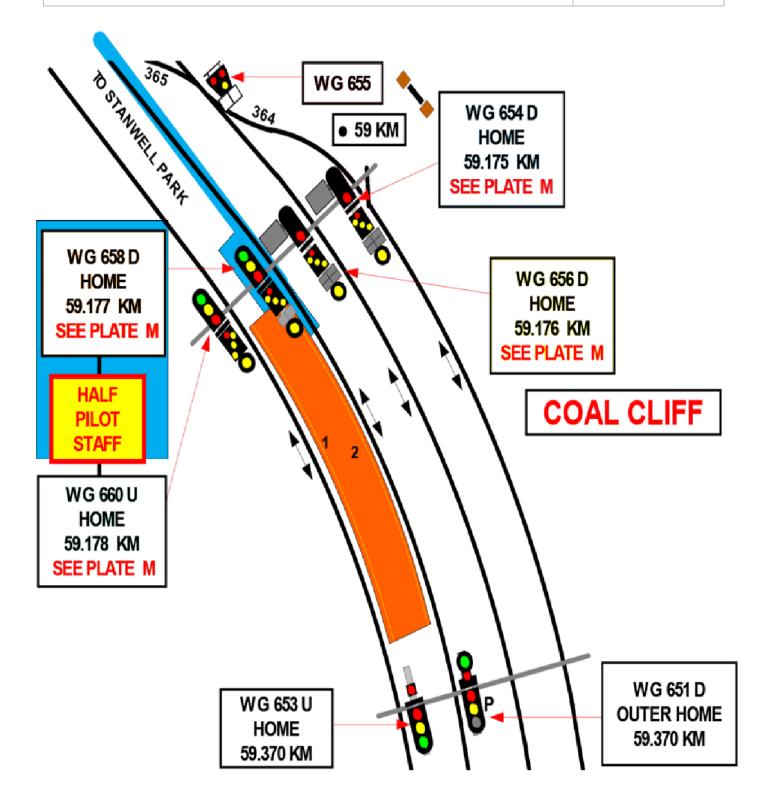

## **TOA Worksite Protection Stanwell Park Viaduct – Down Main**

Image 4: Half Pilot Staff Coalcliff to Otford Down (Off the Otford end of Coalcliff Platform)