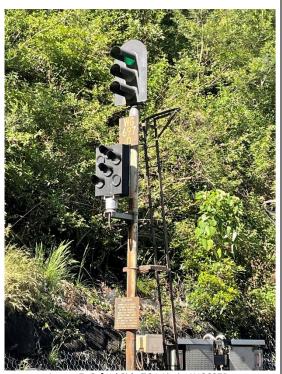

visor that it is safe for work to start.
- 6. Workers start work.
- 7. After all work is completed, move all workers and equipment into a safe place.
- Instruct Qualified Workers to remove Railway Track Signal protection, Worksite Protection Markers from the TOA.
- 9. Workers egress the rail corridor via Access Gate 56.003 D
- 10. After all protection is removed, Protection Officer contacts the Signaller Wollongong North Panel that work is complete, all protection has been removed from the line, workers and equipment are clear of the Danger Zone and if any restrictions have been applied to fulfil the TOA.

## **TOA Worksite Protection Stanwell Park Viaduct – Down Main**





Image 4: Half Pilot Staff Coalcliff to Otford Down (Off the Otford end of Coalcliff Platform)

### **TOA LIMITS:**



















# **TOA Worksite Protection Stanwell Park Viaduct - Down Main**



**Protection Officer's diary** 

| Date     | Time | Notes |
|----------|------|-------|
|          |      |       |
|          |      |       |
|          |      |       |
|          |      |       |
|          |      |       |
|          |      |       |
|          |      |       |
|          |      |       |
|          |      |       |
|          |      |       |
|          |      |       |
|          |      |       |
|          |      |       |
|          |      |       |
|          |      |       |
|          |      |       |
|          |      |       |
|          |      |       |
|          |      |       |
|          |      |       |
|          |      |       |
| <b>-</b> |      |       |
|