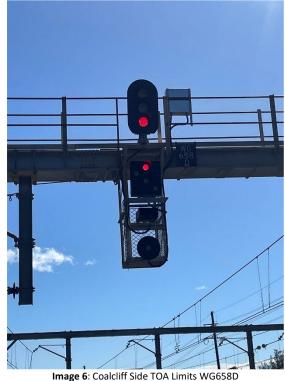

r that it is safe for work to start.
- 6. Workers start work.
- 7. After all work is completed, move all workers and equipment into a safe place.
- Instruct Qualified Workers to remove Railway Track Signal protection, Worksite Protection Markers from the TOA.
- 9. Workers egress the rail corridor via Access Gate 56.003 D
- 10. After all protection is removed, Protection Officer contacts the Signaller Wollongong North Panel that work is complete, all protection has been removed from the line, workers and equipment are clear of the Danger Zone and if any restrictions have been applied to fulfil the TOA.

## **TOA Worksite Protection Stanwell Park Viaduct – Down Main**





Image 4: Half Pilot Staff Coalcliff to Otford Down (Off the Otford end of Coalcliff Platform)

### **TOA LIMITS:**



















# **TOA Worksite Protection Stanwell Park Viaduct - Down Main**



**Protection Officer's diary** 

| Date     | Time | Notes |
|----------|------|-------|
|          |      |       |
|          |      |       |
|          |      |       |
|          |      |       |
|          |      |       |
|          |      |       |
|          |      |       |
|          |      |       |
|          |      |       |
|          |      |       |
|          |      |       |
|          |      |       |
|          |      |       |
|          |      |       |
|          |      |       |
|          |      |       |
|          |      |       |
|          |      |       |
|          |      |       |
|          |      |       |
|          |      |       |
| <b>-</b> |      |       |
|          |