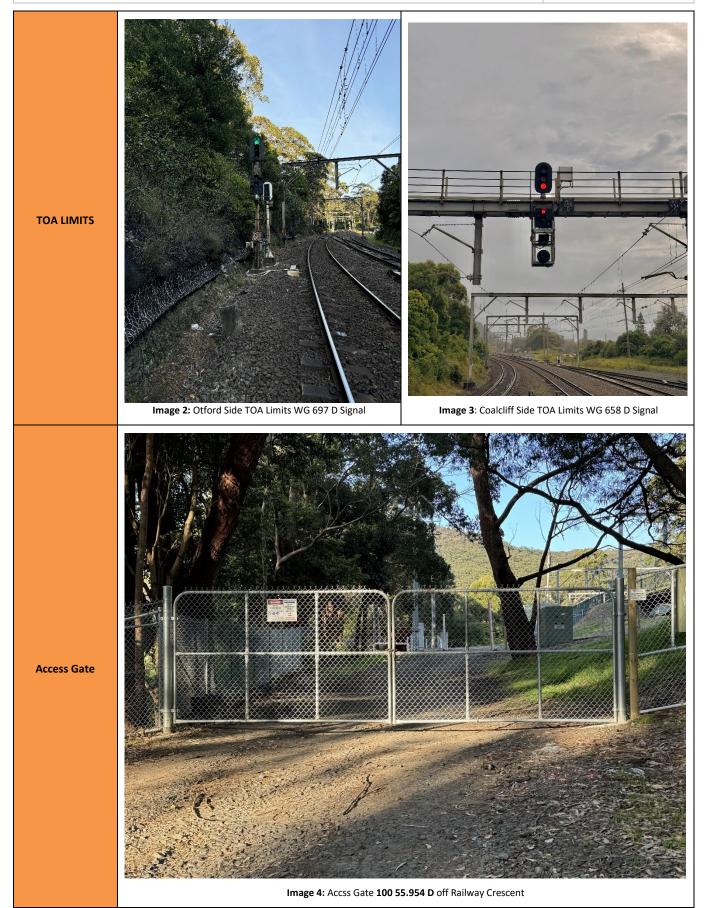

## TOA Worksite Protection for Stanwell Park Viaduct – Down Main

| DOCUMENT NO.                                            | D2023/1863                                                                                                                                                                                                                                                                                                                                                                                                                                                                                         |
|---------------------------------------------------------|----------------------------------------------------------------------------------------------------------------------------------------------------------------------------------------------------------------------------------------------------------------------------------------------------------------------------------------------------------------------------------------------------------------------------------------------------------------------------------------------------|
| WORK DESCRIPTION                                        | To be used when accessing Stanwell Park Viaduct – Down Main                                                                                                                                                                                                                                                                                                                                                                                                                                        |
| WPP Number                                              | SC17A2 10113                                                                                                                                                                                                                                                                                                                                                                                                                                                                                       |
| SCOPE:                                                  | <ul> <li>This SWI is applicable for the worksite protection arrangements using a Track Occupancy Certificate (TOA) concerning routine network maintenance, defect management and repair of assets within the limits specified below and in the attached plan.</li> <li>Work activities include:         <ul> <li>Routine preventative and corrective work such as inspections and maintenance as appropriate for the type of protection being applied as part of this plan.</li> </ul> </li> </ul> |
| AUTHORISATIONS:                                         | Protection Officer: Protection Officer Level 2 or higher.<br>Placing TOA Protection: Handsignaller Level 1 or higher, or Protection Officer Level 2 or higher.                                                                                                                                                                                                                                                                                                                                     |
| SAFETY CONTROLS –<br>Track Occupancy<br>Authority (TOA) | <ul> <li>The nominated TOA limits are:</li> <li>WG 658 D and WG 697 D on the Down Illawarra line.</li> <li>The nominated worksite location is:</li> <li>56.000KM and 58.000Km on the Down Illawarra Line.</li> <li>Protection is placed at:</li> <li>Railway Track Signal protection and Worksite Protection Markers at 55.000 KM and 58.500 KM.</li> </ul>                                                                                                                                        |
| PRESTART<br>REQUIREMENTS:                               | <ul> <li>Protection Officer assessment checklist must be completed before instructions in this SWI are followed.</li> <li>Tools and equipment required: <ul> <li>Protection Officer requires a phone to contact the Signaller.</li> <li>Qualified Workers placing protection require: <ul> <li>6 x Railway Track Signals</li> <li>2 x Worksite Protection Markers</li> </ul> </li> </ul></li></ul>                                                                                                 |
| FURTHER<br>INFORMATION:                                 | NWT 300 Planning work in the Rail Corridor<br>NWT 304 Track Occupancy Authority<br>NPR 702 Using a Track Occupancy Authority<br>NRF 002 Track Occupancy Authority (TOA)<br>NPR 712 Protecting work from rail traffic on adjacent lines<br>NGE 200 Walking in the Danger Zone<br>NPR 726 Using Half Pilot Staffs<br>NPR 709 Using Railway Track Signals<br>NLA 410 Sutherland to Wollongong                                                                                                         |

SWI Custodian: Maintenance Operation Manager South Coast Territory SWI Approver: Associated Director Network Operation

|                                             |          |                                                                                                                                            |                                                                                                                                                                                           |                                                 | Transport<br>Sydney Trains                                                      |                        |
|---------------------------------------------|----------|--------------------------------------------------------------------------------------------------------------------------------------------|-------------------------------------------------------------------------------------------------------------------------------------------------------------------------------------------|-------------------------------------------------|---------------------------------------------------------------------------------|------------------------|
| Vorksite Pr<br>ignaller det                 |          | on Plan – Track Occup                                                                                                                      | pancy Authority                                                                                                                                                                           |                                                 |                                                                                 |                        |
|                                             |          | name                                                                                                                                       | Wollongong No                                                                                                                                                                             | rth Panel                                       |                                                                                 | 02 4223 5446           |
| rotection O                                 | fficer d | etails                                                                                                                                     |                                                                                                                                                                                           |                                                 |                                                                                 |                        |
|                                             |          | name                                                                                                                                       |                                                                                                                                                                                           | signature                                       |                                                                                 | contact No             |
| RSW or RIW No. designation Planned duration |          |                                                                                                                                            |                                                                                                                                                                                           |                                                 |                                                                                 |                        |
| Workplace S                                 | Supervis | sor details:                                                                                                                               |                                                                                                                                                                                           |                                                 |                                                                                 |                        |
| Type of work                                | c Ro     | outine network maintena                                                                                                                    | ince activities                                                                                                                                                                           |                                                 |                                                                                 |                        |
| Worksite                                    |          |                                                                                                                                            |                                                                                                                                                                                           |                                                 |                                                                                 |                        |
| on the                                      | locati   |                                                                                                                                            | Down Illawarra                                                                                                                                                                            |                                                 |                                                                                 |                        |
|                                             | L        |                                                                                                                                            |                                                                                                                                                                                           |                                                 |                                                                                 |                        |
| between                                     |          | 56.000KM                                                                                                                                   | and                                                                                                                                                                                       |                                                 | 58.000KM                                                                        |                        |
|                                             |          | <ol> <li>Protection Office</li> <li>Once TOA is auth<br/>Protection Market</li> <li>Once TOA is auth</li> </ol>                            | er conducts the worksite protect<br>er contacts the Signaller at Wol<br>horised, instruct Qualified Worl<br>ers at <b>55.000 KM</b> and <b>58.500 K</b><br>horised and protected then the | longong Nort<br>kers to place I<br>M on the Dov | h Panel and requests T<br>Railway Track Signal pr<br><b>vn Illawarra line</b> . | rotection and Worksite |
|                                             |          |                                                                                                                                            | workers to access track.                                                                                                                                                                  |                                                 |                                                                                 |                        |
|                                             |          | <ol> <li>6. Workers start work.</li> <li>7. After all work is completed, move all workers and equipment into a safe place.</li> </ol>      |                                                                                                                                                                                           |                                                 |                                                                                 |                        |
|                                             |          | <ol> <li>Instruct Qualified Workers to remove Railway Track Signal protection and Worksite Protection Markers<br/>from the TOA.</li> </ol> |                                                                                                                                                                                           |                                                 |                                                                                 |                        |
|                                             |          | work is complete                                                                                                                           | on is removed, Protection Offic<br>e, all protection has been remo<br>I if any restrictions have been a                                                                                   | ved from the                                    | line, workers and equi                                                          |                        |
|                                             |          | 10. Workers egress t                                                                                                                       | the rail corridor via Access Gate                                                                                                                                                         | 100 55.954 [                                    | D onto Railway Cresce                                                           | nt                     |
| ADDITIONA<br>DETAILS                        | L        |                                                                                                                                            |                                                                                                                                                                                           |                                                 |                                                                                 |                        |