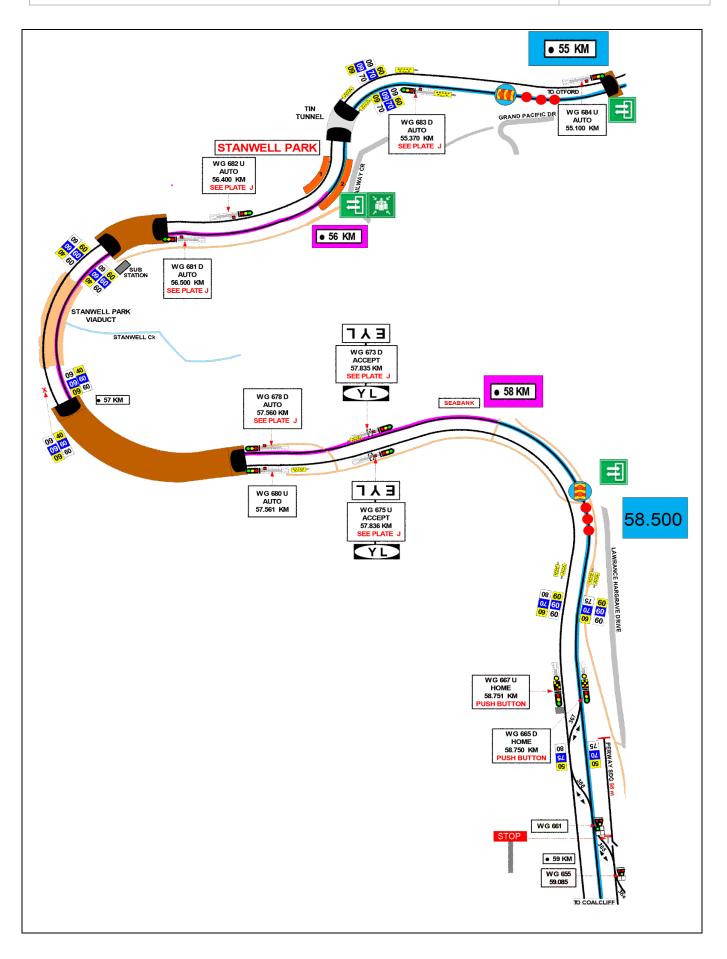

## TOA Worksite Protection for Stanwell Park Viaduct – Down Main

| DOCUMENT NO.                                            | D2023/1863                                                                                                                                                                                                                                                                                                                                                                                                                                                                                         |
|---------------------------------------------------------|----------------------------------------------------------------------------------------------------------------------------------------------------------------------------------------------------------------------------------------------------------------------------------------------------------------------------------------------------------------------------------------------------------------------------------------------------------------------------------------------------|
| WORK DESCRIPTION                                        | To be used when accessing Stanwell Park Viaduct – Down Main                                                                                                                                                                                                                                                                                                                                                                                                                                        |
| WPP Number                                              | SC17A2 10113                                                                                                                                                                                                                                                                                                                                                                                                                                                                                       |
| SCOPE:                                                  | <ul> <li>This SWI is applicable for the worksite protection arrangements using a Track Occupancy Certificate (TOA) concerning routine network maintenance, defect management and repair of assets within the limits specified below and in the attached plan.</li> <li>Work activities include:         <ul> <li>Routine preventative and corrective work such as inspections and maintenance as appropriate for the type of protection being applied as part of this plan.</li> </ul> </li> </ul> |
| AUTHORISATIONS:                                         | Protection Officer: Protection Officer Level 2 or higher.<br>Placing TOA Protection: Handsignaller Level 1 or higher, or Protection Officer Level 2 or higher.                                                                                                                                                                                                                                                                                                                                     |
| SAFETY CONTROLS –<br>Track Occupancy<br>Authority (TOA) | <ul> <li>The nominated TOA limits are:</li> <li>WG 658 D and WG 697 D on the Down Illawarra line.</li> <li>The nominated worksite location is:</li> <li>56.000KM and 58.000Km on the Down Illawarra Line.</li> <li>Protection is placed at:</li> <li>Railway Track Signal protection and Worksite Protection Markers at 55.000 KM and 58.500 KM.</li> </ul>                                                                                                                                        |
| PRESTART<br>REQUIREMENTS:                               | <ul> <li>Protection Officer assessment checklist must be completed before instructions in this SWI are followed.</li> <li>Tools and equipment required: <ul> <li>Protection Officer requires a phone to contact the Signaller.</li> <li>Qualified Workers placing protection require: <ul> <li>6 x Railway Track Signals</li> <li>2 x Worksite Protection Markers</li> </ul> </li> </ul></li></ul>                                                                                                 |
| FURTHER<br>INFORMATION:                                 | NWT 300 Planning work in the Rail Corridor<br>NWT 304 Track Occupancy Authority<br>NPR 702 Using a Track Occupancy Authority<br>NRF 002 Track Occupancy Authority (TOA)<br>NPR 712 Protecting work from rail traffic on adjacent lines<br>NGE 200 Walking in the Danger Zone<br>NPR 726 Using Half Pilot Staffs<br>NPR 709 Using Railway Track Signals<br>NLA 410 Sutherland to Wollongong                                                                                                         |

SWI Custodian: Maintenance Operation Manager South Coast Territory SWI Approver: Associated Director Network Operation

|                                             |          |                                                                                                                                            |                                                                                                                                                                                           |                                                 | Transport<br>Sydney Trains                                                      |                        |
|---------------------------------------------|----------|--------------------------------------------------------------------------------------------------------------------------------------------|-------------------------------------------------------------------------------------------------------------------------------------------------------------------------------------------|-------------------------------------------------|---------------------------------------------------------------------------------|------------------------|
| Vorksite Pr<br>ignaller det                 |          | on Plan – Track Occup                                                                                                                      | pancy Authority                                                                                                                                                                           |                                                 |                                                                                 |                        |
|                                             |          | name                                                                                                                                       | Wollongong No                                                                                                                                                                             | rth Panel                                       |                                                                                 | 02 4223 5446           |
| rotection O                                 | fficer d | etails                                                                                                                                     |                                                                                                                                                                                           |                                                 |                                                                                 |                        |
|                                             |          | name                                                                                                                                       |                                                                                                                                                                                           | signature                                       |                                                                                 | contact No             |
| RSW or RIW No. designation Planned duration |          |                                                                                                                                            |                                                                                                                                                                                           |                                                 |                                                                                 |                        |
| Workplace S                                 | Supervis | sor details:                                                                                                                               |                                                                                                                                                                                           |                                                 |                                                                                 |                        |
| Type of work                                | c Ro     | outine network maintena                                                                                                                    | ince activities                                                                                                                                                                           |                                                 |                                                                                 |                        |
| Worksite                                    |          |                                                                                                                                            |                                                                                                                                                                                           |                                                 |                                                                                 |                        |
| on the                                      | locati   |                                                                                                                                            | Down Illawarra                                                                                                                                                                            |                                                 |                                                                                 |                        |
|                                             | L        |                                                                                                                                            |                                                                                                                                                                                           |                                                 |                                                                                 |                        |
| between                                     |          | 56.000KM                                                                                                                                   | and                                                                                                                                                                                       |                                                 | 58.000KM                                                                        |                        |
|                                             |          | <ol> <li>Protection Office</li> <li>Once TOA is auth<br/>Protection Market</li> <li>Once TOA is auth</li> </ol>                            | er conducts the worksite protect<br>er contacts the Signaller at Wol<br>horised, instruct Qualified Worl<br>ers at <b>55.000 KM</b> and <b>58.500 K</b><br>horised and protected then the | longong Nort<br>kers to place I<br>M on the Dov | h Panel and requests T<br>Railway Track Signal pr<br><b>vn Illawarra line</b> . | rotection and Worksite |
|                                             |          |                                                                                                                                            | workers to access track.                                                                                                                                                                  |                                                 |                                                                                 |                        |
|                                             |          | <ol> <li>6. Workers start work.</li> <li>7. After all work is completed, move all workers and equipment into a safe place.</li> </ol>      |                                                                                                                                                                                           |                                                 |                                                                                 |                        |
|                                             |          | <ol> <li>Instruct Qualified Workers to remove Railway Track Signal protection and Worksite Protection Markers<br/>from the TOA.</li> </ol> |                                                                                                                                                                                           |                                                 |                                                                                 |                        |
|                                             |          | work is complete                                                                                                                           | on is removed, Protection Offic<br>e, all protection has been remo<br>I if any restrictions have been a                                                                                   | ved from the                                    | line, workers and equi                                                          |                        |
|                                             |          | 10. Workers egress t                                                                                                                       | the rail corridor via Access Gate                                                                                                                                                         | 100 55.954 [                                    | D onto Railway Cresce                                                           | nt                     |
| ADDITIONA<br>DETAILS                        | L        |                                                                                                                                            |                                                                                                                                                                                           |                                                 |                                                                                 |                        |

#### Diagram

SWI Custodian: Maintenance Operation Manager South Coast Territory SWI Approver: Associated Director Network Operation

SWI Custodian: Maintenance Operation Manager South Coast Territory SWI Approver: Associated Director Network Operation OFFICIAL UNCONTROLLED COPY WHEN PRINTED Issue Date: 04/02/2025 Version: 1.2 Page 9 of 11