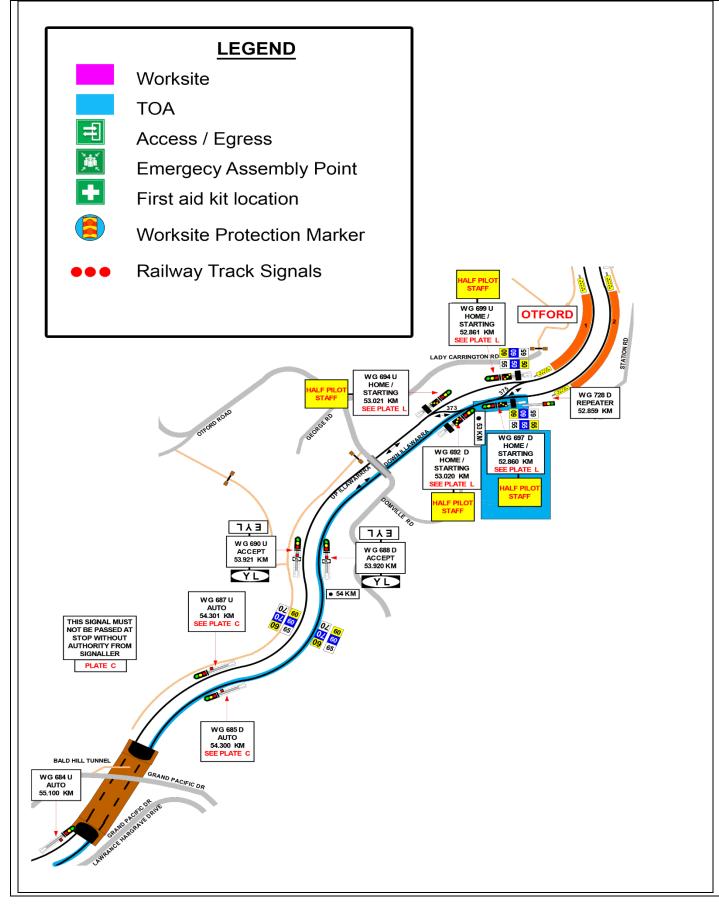

SWI Custodian: Maintenance Operation Manager South Coast Territory SWI Approver: Associated Director Network Operation

|                                             |          |                                                                                                                                            |                                                                                                                                                                                           |                                                 | Transport<br>Sydney Trains                                                      |                        |
|---------------------------------------------|----------|--------------------------------------------------------------------------------------------------------------------------------------------|-------------------------------------------------------------------------------------------------------------------------------------------------------------------------------------------|-------------------------------------------------|---------------------------------------------------------------------------------|------------------------|
| Vorksite Pr<br>ignaller det                 |          | on Plan – Track Occup                                                                                                                      | pancy Authority                                                                                                                                                                           |                                                 |                                                                                 |                        |
|                                             |          | name                                                                                                                                       | Wollongong No                                                                                                                                                                             | rth Panel                                       |                                                                                 | 02 4223 5446           |
| rotection O                                 | fficer d | etails                                                                                                                                     |                                                                                                                                                                                           |                                                 |                                                                                 |                        |
|                                             |          | name                                                                                                                                       |                                                                                                                                                                                           | signature                                       |                                                                                 | contact No             |
| RSW or RIW No. designation Planned duration |          |                                                                                                                                            |                                                                                                                                                                                           |                                                 |                                                                                 |                        |
| Workplace S                                 | Supervis | sor details:                                                                                                                               |                                                                                                                                                                                           |                                                 |                                                                                 |                        |
| Type of work                                | c Ro     | outine network maintena                                                                                                                    | ince activities                                                                                                                                                                           |                                                 |                                                                                 |                        |
| Worksite                                    |          |                                                                                                                                            |                                                                                                                                                                                           |                                                 |                                                                                 |                        |
| on the                                      | locati   |                                                                                                                                            | Down Illawarra                                                                                                                                                                            |                                                 |                                                                                 |                        |
|                                             | L        |                                                                                                                                            |                                                                                                                                                                                           |                                                 |                                                                                 |                        |
| between                                     |          | 56.000KM                                                                                                                                   | and                                                                                                                                                                                       |                                                 | 58.000KM                                                                        |                        |
|                                             |          | <ol> <li>Protection Office</li> <li>Once TOA is auth<br/>Protection Market</li> <li>Once TOA is auth</li> </ol>                            | er conducts the worksite protect<br>er contacts the Signaller at Wol<br>horised, instruct Qualified Worl<br>ers at <b>55.000 KM</b> and <b>58.500 K</b><br>horised and protected then the | longong Nort<br>kers to place I<br>M on the Dov | h Panel and requests T<br>Railway Track Signal pr<br><b>vn Illawarra line</b> . | rotection and Worksite |
|                                             |          |                                                                                                                                            | workers to access track.                                                                                                                                                                  |                                                 |                                                                                 |                        |
|                                             |          | <ol> <li>6. Workers start work.</li> <li>7. After all work is completed, move all workers and equipment into a safe place.</li> </ol>      |                                                                                                                                                                                           |                                                 |                                                                                 |                        |
|                                             |          | <ol> <li>Instruct Qualified Workers to remove Railway Track Signal protection and Worksite Protection Markers<br/>from the TOA.</li> </ol> |                                                                                                                                                                                           |                                                 |                                                                                 |                        |
|                                             |          | work is complete                                                                                                                           | on is removed, Protection Offic<br>e, all protection has been remo<br>I if any restrictions have been a                                                                                   | ved from the                                    | line, workers and equi                                                          |                        |
|                                             |          | 10. Workers egress t                                                                                                                       | the rail corridor via Access Gate                                                                                                                                                         | 100 55.954 [                                    | D onto Railway Cresce                                                           | nt                     |
| ADDITIONA<br>DETAILS                        | L        |                                                                                                                                            |                                                                                                                                                                                           |                                                 |                                                                                 |                        |