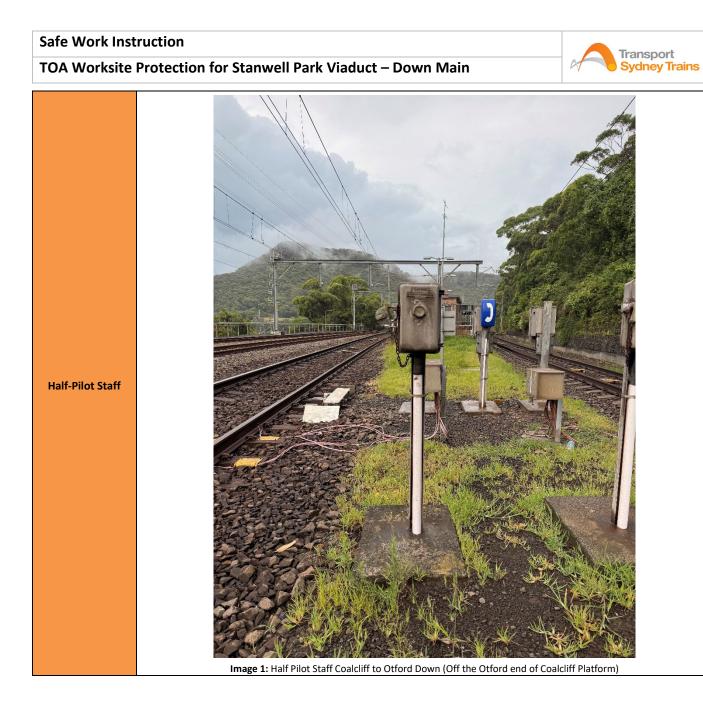

## TOA Worksite Protection for Stanwell Park Viaduct – Down Main

| DOCUMENT NO.                                            | D2023/1863                                                                                                                                                                                                                                                                                                                                                                                                                                                                                         |
|---------------------------------------------------------|----------------------------------------------------------------------------------------------------------------------------------------------------------------------------------------------------------------------------------------------------------------------------------------------------------------------------------------------------------------------------------------------------------------------------------------------------------------------------------------------------|
| WORK DESCRIPTION                                        | To be used when accessing Stanwell Park Viaduct – Down Main                                                                                                                                                                                                                                                                                                                                                                                                                                        |
| WPP Number                                              | SC17A2 10113                                                                                                                                                                                                                                                                                                                                                                                                                                                                                       |
| SCOPE:                                                  | <ul> <li>This SWI is applicable for the worksite protection arrangements using a Track Occupancy Certificate (TOA) concerning routine network maintenance, defect management and repair of assets within the limits specified below and in the attached plan.</li> <li>Work activities include:         <ul> <li>Routine preventative and corrective work such as inspections and maintenance as appropriate for the type of protection being applied as part of this plan.</li> </ul> </li> </ul> |
| AUTHORISATIONS:                                         | Protection Officer: Protection Officer Level 2 or higher.<br>Placing TOA Protection: Handsignaller Level 1 or higher, or Protection Officer Level 2 or higher.                                                                                                                                                                                                                                                                                                                                     |
| SAFETY CONTROLS –<br>Track Occupancy<br>Authority (TOA) | <ul> <li>The nominated TOA limits are:</li> <li>WG 658 D and WG 697 D on the Down Illawarra line.</li> <li>The nominated worksite location is:</li> <li>56.000KM and 58.000Km on the Down Illawarra Line.</li> <li>Protection is placed at:</li> <li>Railway Track Signal protection and Worksite Protection Markers at 55.000 KM and 58.500 KM.</li> </ul>                                                                                                                                        |
| PRESTART<br>REQUIREMENTS:                               | <ul> <li>Protection Officer assessment checklist must be completed before instructions in this SWI are followed.</li> <li>Tools and equipment required: <ul> <li>Protection Officer requires a phone to contact the Signaller.</li> <li>Qualified Workers placing protection require: <ul> <li>6 x Railway Track Signals</li> <li>2 x Worksite Protection Markers</li> </ul> </li> </ul></li></ul>                                                                                                 |
| FURTHER<br>INFORMATION:                                 | NWT 300 Planning work in the Rail Corridor<br>NWT 304 Track Occupancy Authority<br>NPR 702 Using a Track Occupancy Authority<br>NRF 002 Track Occupancy Authority (TOA)<br>NPR 712 Protecting work from rail traffic on adjacent lines<br>NGE 200 Walking in the Danger Zone<br>NPR 726 Using Half Pilot Staffs<br>NPR 709 Using Railway Track Signals<br>NLA 410 Sutherland to Wollongong                                                                                                         |