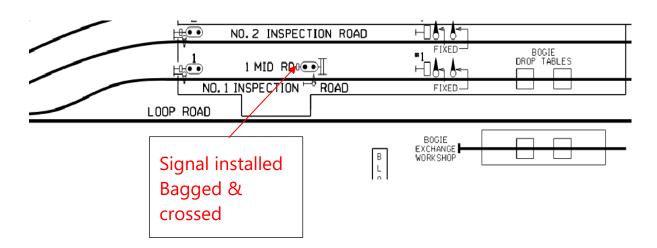

# MORTDALE MAINTENANCE CENTRE – MTMS2S BOGIE EXCHANGE SYSTEM UPGRADE

Since **Monday, 13<sup>th</sup> February 2023** the following works at Mortdale Maintenance Centre has been carried out:

- A new OHW Protecting Signal will be installed at the midposition of Road 1.
- It will be mounted on the underside of the high-level platform.
- The signal will remain bagged & crossed until commissioned into use during WE36 (4-5 March 2023).

VER02022023