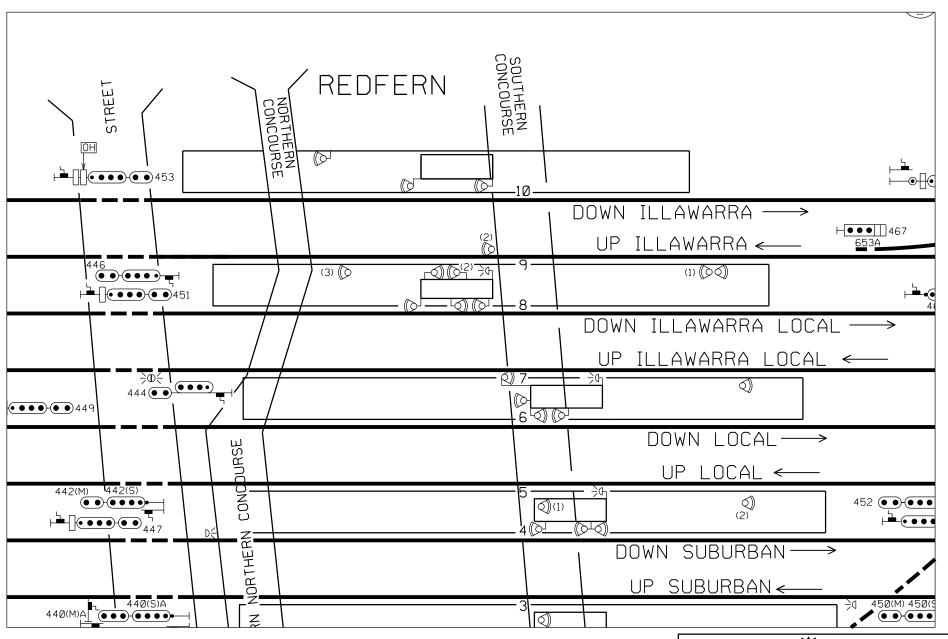

# REDFERN STATION UPGRADE – RELOCATION OF PLATFORMS 5 & 7 GUARDS INDICATORS

Since **Saturday, 11 February 2023** the following works within Redfern station were carried out:

- Relocation of the platform 5 country end guards indicator further towards the country end and onto the underside of the new platform canopy (up direction, Up Local line).
- Relocation of the platform 7 country end guards indicator further towards the country end and onto the underside of the new platform canopy (up direction, Up Illawarra Local line).

VER18012023 DIAGRAM VER18012023

## **Kaniyur Sundareswaran**

Technical Director Signalling Systems Aurecon

Mob: +61 427 672 822

Email: K.Sundareswaran@aurecongroup.com

REDFERN

SIGNALLING ARRANGEMENT SHEET 1 OF 1

PRODUCED BY AURECON VER: 18012023