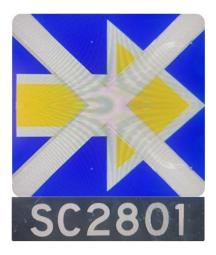

## SUTHERLAND – CRONULLA – DIGITAL SYSTEMS PROJECT ETCS L2 SIGNAGE

Commencing on **Saturday, 25 February 2023**, the following works will be progressively carried out at the Cronulla Branch lines as part of the Digital Systems Program (DSP) Area 1A Sutherland to Cronulla:

- Installation of additional Digital Systems ETCS Level 2 Trackside Signage.
- Removal of black bag covers on previously installed ETCS Level 2 trackside signage.

All signage will be visible, white crossed to highlight that it is nonoperational and is to be disregarded.

The ETCS Level 2 white crossed signage is required for Digital Systems testing purposes only.

Examples of some of the non-operational and uncovered DSP ETCS Level 2 signage is shown below:

This work is required to enable future commissioning of the Digital Systems ETCS Level 2 System.

VER170123