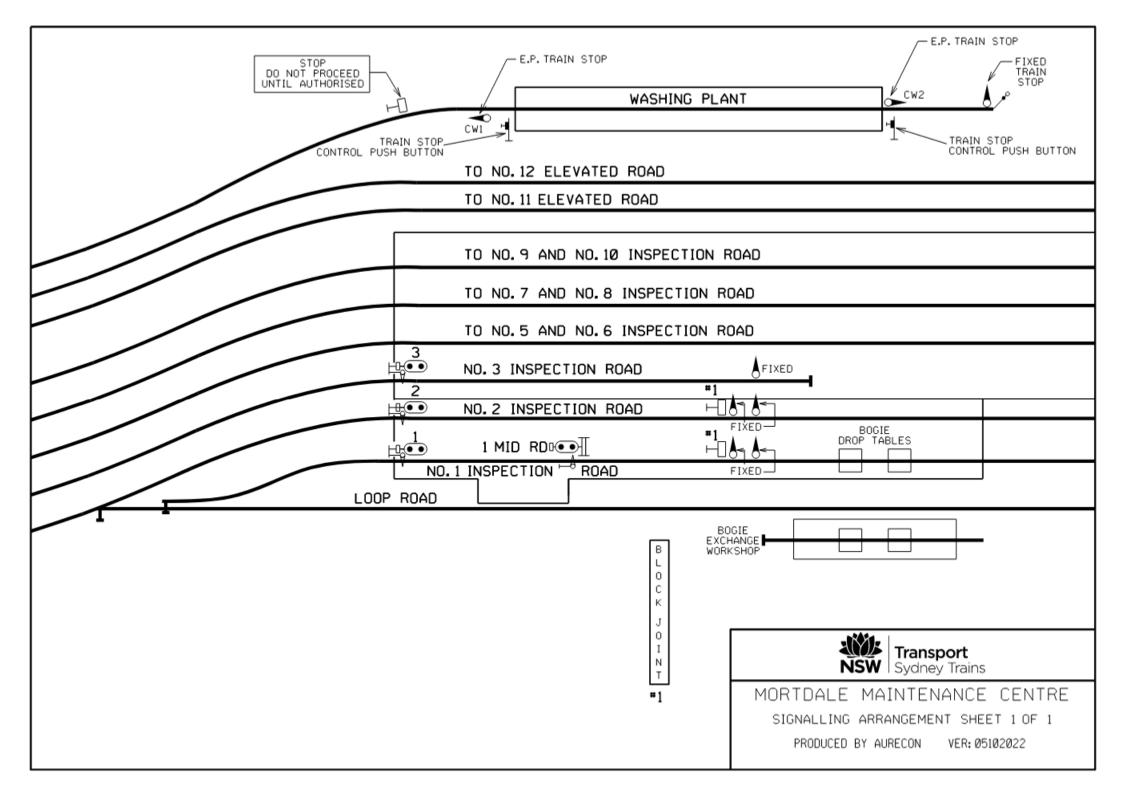

## MORTDALE MAINTENANCE CENTRE – MTMS2S BOGIE EXCHANGE SYSTEM UPGRADE

Commencing at 0600 hours on **Saturday, 4<sup>th</sup> March 2023** and continuing until 2000 hours on Sunday, 5<sup>th</sup> March 2023 the following works at Mortdale Maintenance Centre will be carried out:

- A new boom gate with mounted STOP sign will be commissioned at the mid-position of Road 1 to ensure safe stabling of trains when using the new Bogie Exchange System. The boom gate will be operated by qualified maintenance personnel to a downward position when the country end of Road 1 is in use for bogie exchange procedures. The boom gate is interlocked using the Depot Protection System to ensure the gate is lowered prior to the isolation procedure.
- A new OHW Section Isolator will be commissioned at the midposition of Road 1 to facilitate maintenance operations to be carried out safely in the new Bogie Exchange System area. The OHW Section Isolator switch mast is located at the exterior of the shed on the Loop Road side. The OHW Isolation Switch will be interlocked with the Road 1 Mid Rd boom gate using the Depot Protection System and can be operated after lowering the boom gate to a downward position.
- A new Traction Return Isolation Switch will be commissioned to provide equipotential bonding to facilitate works to be carried out safely in the new Bogie Exchange System. This switch is interlocked with the Depot Protection System and can be operated after isolating the OHW for Road 1 Mid Rd. This will connect the internal track section in Road 1 country of the Mid Rd block joint to the building earth.

- A new OHW Protecting Signal will be commissioned at the midposition of Road 1, hung from the underside of the high-level platform. The signal will be labelled "1 MID RD" and operate to show the status of the OHW from section isolator 17+655km to the end of the OHW before the new Bogie Exchange drop tables.
- The fixed train stop at 17.723km and temporary buffer stop at 17.756km on Road 1 within the maintenance shed will be removed.
- The fixed train stop at 17.723km and temporary buffer stop at 17.756km on Road 2 within the maintenance shed will be removed.
- The fixed train stop at 17.678km, stop block at 17.688km and sign "ELECTRIC TRAIN STOP" on the Loop Road will be removed.

VER13012023 DIAGRAM VER05102022