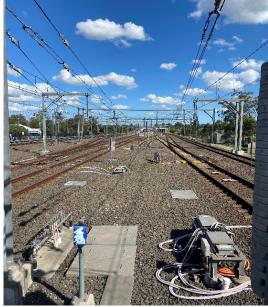

### **Lookout Working Worksite Protection for Glenfield Junction Routine Network Maintenance Activities**

| DOCUMENT NO.                                        | D2023/6554                                                                                                                                                                                                                                                                                                     |  |  |  |  |  |
|-----------------------------------------------------|----------------------------------------------------------------------------------------------------------------------------------------------------------------------------------------------------------------------------------------------------------------------------------------------------------------|--|--|--|--|--|
| WORK DESCRIPTION                                    | Routine network maintenance activities – Glenfield Junction (Lookout working)                                                                                                                                                                                                                                  |  |  |  |  |  |
| WPP Number                                          | SW20B 10081                                                                                                                                                                                                                                                                                                    |  |  |  |  |  |
| SCOPE:                                              | This SWI is applicable for the worksite protection arrangements using lookout working concerning routine network maintenance, defect management and repair of assets within the limits specified below and in the attached plan.                                                                               |  |  |  |  |  |
|                                                     | Work activities include:  • Routine preventative and corrective work such as inspections and maintenance as appropriate for the type of protection being applied as part of this plan.                                                                                                                         |  |  |  |  |  |
| AUTHORISATIONS:                                     | Protection Officer: Protection Officer Level 1 or higher                                                                                                                                                                                                                                                       |  |  |  |  |  |
| AUTHORISATIONS.                                     | Lookout: Hand signaller Level 1 or higher or Protection Officer Level 1 or higher.                                                                                                                                                                                                                             |  |  |  |  |  |
| SAFETY CONTROLS:<br>Lookout working<br>arrangements | <ul> <li>The nominated worksite location for Lookout Working is:</li> <li>Up and Down Main South Line between 24.7 Signal and 26.7 Signal.</li> <li>Up and Down East Hills Line between EH 19.80 Signal and 58 points.</li> <li>Up and Down Southwest Rail Link between 62 points and GL43.1 Signal</li> </ul> |  |  |  |  |  |
|                                                     | As work moves along the track, the Protection Officer must assess the new location and:                                                                                                                                                                                                                        |  |  |  |  |  |
|                                                     | Establish Lookouts as required to watch for approaching rail traffic from all entry points.                                                                                                                                                                                                                    |  |  |  |  |  |
|                                                     | <ul> <li>Designate and instruct which safe places the workers are to use as the work is completed along<br/>the work route within the worksite limits.</li> </ul>                                                                                                                                              |  |  |  |  |  |
| PRESTART                                            | Protection Officer assessment checklist must be completed before instructions in this SWI are followed. Tools and equipment required:                                                                                                                                                                          |  |  |  |  |  |
| REQUIREMENTS:                                       | Protection Officer requires a phone to contact the Signaller.                                                                                                                                                                                                                                                  |  |  |  |  |  |
|                                                     | Lookouts require a high-visibility arm sleeve and a whistle/horn.  NMT 300 Planting words in the Paris Consider.                                                                                                                                                                                               |  |  |  |  |  |
| FURTHER                                             | NWT 300 Planning work in the Rail Corridor                                                                                                                                                                                                                                                                     |  |  |  |  |  |
| INFORMATION:                                        | NWT 310 Lookout Working                                                                                                                                                                                                                                                                                        |  |  |  |  |  |
|                                                     | NPR 711 Using Lookouts                                                                                                                                                                                                                                                                                         |  |  |  |  |  |
|                                                     | NPR 751 Calculating Minimum Warning Time                                                                                                                                                                                                                                                                       |  |  |  |  |  |
|                                                     | NPR 712 Protecting work from rail traffic on adjacent lines                                                                                                                                                                                                                                                    |  |  |  |  |  |
|                                                     | NGE 200 Walking in the Danger Zone                                                                                                                                                                                                                                                                             |  |  |  |  |  |
|                                                     | Lookout Working Prohibited Locations Register                                                                                                                                                                                                                                                                  |  |  |  |  |  |
|                                                     | NLA 500 Lidcombe-Campbelltown                                                                                                                                                                                                                                                                                  |  |  |  |  |  |