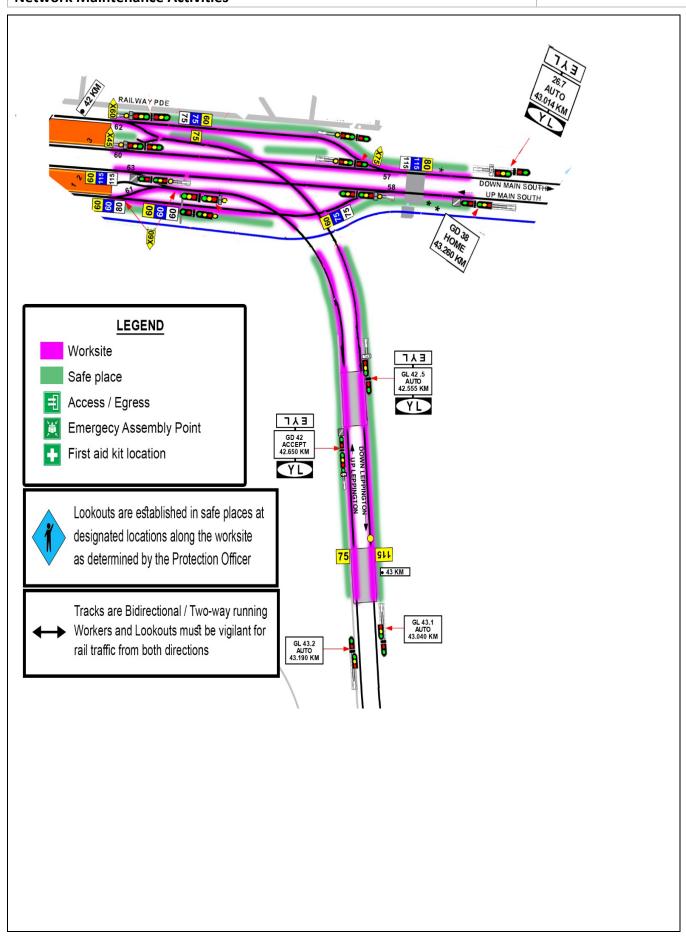

### **Lookout Working Worksite Protection for Glenfield Junction Routine Network Maintenance Activities**

| DOCUMENT NO.                                        | D2023/6554                                                                                                                                                                                                                                                                                                     |  |  |  |  |  |
|-----------------------------------------------------|----------------------------------------------------------------------------------------------------------------------------------------------------------------------------------------------------------------------------------------------------------------------------------------------------------------|--|--|--|--|--|
| WORK DESCRIPTION                                    | Routine network maintenance activities – Glenfield Junction (Lookout working)                                                                                                                                                                                                                                  |  |  |  |  |  |
| WPP Number                                          | SW20B 10081                                                                                                                                                                                                                                                                                                    |  |  |  |  |  |
| SCOPE:                                              | This SWI is applicable for the worksite protection arrangements using lookout working concerning routine network maintenance, defect management and repair of assets within the limits specified below and in the attached plan.                                                                               |  |  |  |  |  |
|                                                     | Work activities include:  • Routine preventative and corrective work such as inspections and maintenance as appropriate for the type of protection being applied as part of this plan.                                                                                                                         |  |  |  |  |  |
| AUTHORISATIONS:                                     | Protection Officer: Protection Officer Level 1 or higher                                                                                                                                                                                                                                                       |  |  |  |  |  |
| AUTHORISATIONS.                                     | Lookout: Hand signaller Level 1 or higher or Protection Officer Level 1 or higher.                                                                                                                                                                                                                             |  |  |  |  |  |
| SAFETY CONTROLS:<br>Lookout working<br>arrangements | <ul> <li>The nominated worksite location for Lookout Working is:</li> <li>Up and Down Main South Line between 24.7 Signal and 26.7 Signal.</li> <li>Up and Down East Hills Line between EH 19.80 Signal and 58 points.</li> <li>Up and Down Southwest Rail Link between 62 points and GL43.1 Signal</li> </ul> |  |  |  |  |  |
|                                                     | As work moves along the track, the Protection Officer must assess the new location and:                                                                                                                                                                                                                        |  |  |  |  |  |
|                                                     | Establish Lookouts as required to watch for approaching rail traffic from all entry points.                                                                                                                                                                                                                    |  |  |  |  |  |
|                                                     | <ul> <li>Designate and instruct which safe places the workers are to use as the work is completed along<br/>the work route within the worksite limits.</li> </ul>                                                                                                                                              |  |  |  |  |  |
| PRESTART                                            | Protection Officer assessment checklist must be completed before instructions in this SWI are followed. Tools and equipment required:                                                                                                                                                                          |  |  |  |  |  |
| REQUIREMENTS:                                       | Protection Officer requires a phone to contact the Signaller.                                                                                                                                                                                                                                                  |  |  |  |  |  |
|                                                     | Lookouts require a high-visibility arm sleeve and a whistle/horn.  NMT 300 Planting words in the Paris Consider.                                                                                                                                                                                               |  |  |  |  |  |
| FURTHER                                             | NWT 300 Planning work in the Rail Corridor                                                                                                                                                                                                                                                                     |  |  |  |  |  |
| INFORMATION:                                        | NWT 310 Lookout Working                                                                                                                                                                                                                                                                                        |  |  |  |  |  |
|                                                     | NPR 711 Using Lookouts                                                                                                                                                                                                                                                                                         |  |  |  |  |  |
|                                                     | NPR 751 Calculating Minimum Warning Time                                                                                                                                                                                                                                                                       |  |  |  |  |  |
|                                                     | NPR 712 Protecting work from rail traffic on adjacent lines                                                                                                                                                                                                                                                    |  |  |  |  |  |
|                                                     | NGE 200 Walking in the Danger Zone                                                                                                                                                                                                                                                                             |  |  |  |  |  |
|                                                     | Lookout Working Prohibited Locations Register                                                                                                                                                                                                                                                                  |  |  |  |  |  |
|                                                     | NLA 500 Lidcombe-Campbelltown                                                                                                                                                                                                                                                                                  |  |  |  |  |  |

| Worksite protection: Lookout Working                                                                               | Refer to Worksite Protect                                                                                                                                                                                                                                                                                                                                                         | ction Plan for details               |
|--------------------------------------------------------------------------------------------------------------------|-----------------------------------------------------------------------------------------------------------------------------------------------------------------------------------------------------------------------------------------------------------------------------------------------------------------------------------------------------------------------------------|--------------------------------------|
| Hazards (e.g. Site specific hazards identified, including physical environment, human errors, plant and equipment) | Controls (to be implemented to eliminate or reduce the risk to the lowest practicable level)                                                                                                                                                                                                                                                                                      | Person<br>responsible for<br>Control |
| Approaching rail traffic                                                                                           | Lookouts must be trained and competent to perform lookout duties.  Lookouts must be rotated if performing lookout for extended periods of time.  Workers to remain within worksite limits as set out in this procedure.  Lookouts must be placed as per protection plan on page 8.  Workers are to stop work and move to a safe place immediately on being warned by the lookouts | Protection Officer<br>and<br>Lookout |
| Live adjacent lines                                                                                                | Lookouts must provide warning to workers when rail traffic is approaching from the adjacent line in either direction.                                                                                                                                                                                                                                                             | Protection Officer<br>and<br>Lookout |
| Two - way running / multiple entry points into worksite                                                            | One Lookout placed watching each direction before work starts. Lookouts are to warn workers of approaching rail traffic, including rail traffic entering or travelling within the worksite. Workers are to stop work and move to a safe place.                                                                                                                                    | Protection Officer<br>and<br>Lookout |
| Obstruction to Minimum Sighting Distance                                                                           | Lookouts must provide warning to the workers whenever their line of sight is obstructed by passing rail traffic. Workers must stop work and move to a safe place and reassess positioning and method                                                                                                                                                                              | Protection Officer<br>and<br>Lookout |
| Adjoining/Surrounding Worksites                                                                                    | Lookouts must have two independent audible warning devices that can be heard by workers over any noise generated by adjoining/surrounding worksites.  Lookouts are to provide warning if their line of sight is obstructed by adjoining/surrounding worksites.                                                                                                                    | Protection Officer<br>and<br>Lookout |
| Access to / Egress from worksite                                                                                   | Access and egress points must be agreed prior to entering the danger zone, consideration should be given to ease of access and safest possible entry and exit points.                                                                                                                                                                                                             | All                                  |
| Slips, trips, falls and hazards carrying equipment                                                                 | Protection Officer will assess and instruct when it is safe for workers to use NGE 200 Walking in the Danger Zone to move to the worksite or safe place.                                                                                                                                                                                                                          |                                      |
| Mobile phone                                                                                                       | Mobile phones use is not permitted in the danger zone unless being used by maintenance staff for critical maintenance communications or recording of defects.                                                                                                                                                                                                                     | All                                  |