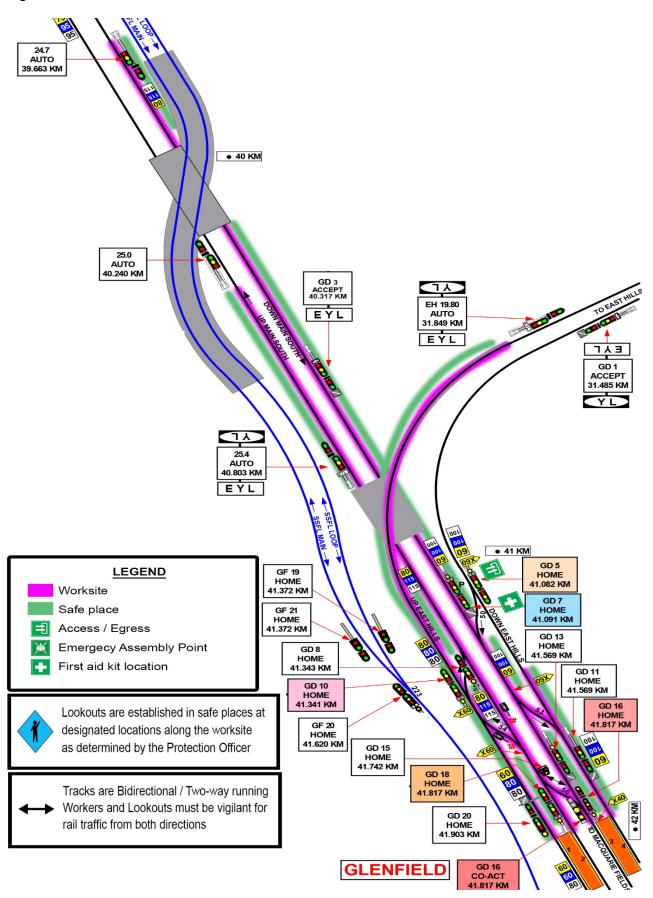

### **Lookout Working Worksite Protection for Glenfield Junction Routine Network Maintenance Activities**

| DOCUMENT NO.                                        | D2023/6554                                                                                                                                                                                                                                                                                                     |  |  |  |  |  |
|-----------------------------------------------------|----------------------------------------------------------------------------------------------------------------------------------------------------------------------------------------------------------------------------------------------------------------------------------------------------------------|--|--|--|--|--|
| WORK DESCRIPTION                                    | Routine network maintenance activities – Glenfield Junction (Lookout working)                                                                                                                                                                                                                                  |  |  |  |  |  |
| WPP Number                                          | SW20B 10081                                                                                                                                                                                                                                                                                                    |  |  |  |  |  |
| SCOPE:                                              | This SWI is applicable for the worksite protection arrangements using lookout working concerning routine network maintenance, defect management and repair of assets within the limits specified below and in the attached plan.                                                                               |  |  |  |  |  |
|                                                     | Work activities include:  • Routine preventative and corrective work such as inspections and maintenance as appropriate for the type of protection being applied as part of this plan.                                                                                                                         |  |  |  |  |  |
| AUTHORISATIONS:                                     | Protection Officer: Protection Officer Level 1 or higher                                                                                                                                                                                                                                                       |  |  |  |  |  |
| AUTHORISATIONS.                                     | Lookout: Hand signaller Level 1 or higher or Protection Officer Level 1 or higher.                                                                                                                                                                                                                             |  |  |  |  |  |
| SAFETY CONTROLS:<br>Lookout working<br>arrangements | <ul> <li>The nominated worksite location for Lookout Working is:</li> <li>Up and Down Main South Line between 24.7 Signal and 26.7 Signal.</li> <li>Up and Down East Hills Line between EH 19.80 Signal and 58 points.</li> <li>Up and Down Southwest Rail Link between 62 points and GL43.1 Signal</li> </ul> |  |  |  |  |  |
|                                                     | As work moves along the track, the Protection Officer must assess the new location and:                                                                                                                                                                                                                        |  |  |  |  |  |
|                                                     | Establish Lookouts as required to watch for approaching rail traffic from all entry points.                                                                                                                                                                                                                    |  |  |  |  |  |
|                                                     | <ul> <li>Designate and instruct which safe places the workers are to use as the work is completed along<br/>the work route within the worksite limits.</li> </ul>                                                                                                                                              |  |  |  |  |  |
| PRESTART                                            | Protection Officer assessment checklist must be completed before instructions in this SWI are followed. Tools and equipment required:                                                                                                                                                                          |  |  |  |  |  |
| REQUIREMENTS:                                       | Protection Officer requires a phone to contact the Signaller.                                                                                                                                                                                                                                                  |  |  |  |  |  |
|                                                     | Lookouts require a high-visibility arm sleeve and a whistle/horn.  NMT 300 Planting words in the Paris Consider.                                                                                                                                                                                               |  |  |  |  |  |
| FURTHER                                             | NWT 300 Planning work in the Rail Corridor                                                                                                                                                                                                                                                                     |  |  |  |  |  |
| INFORMATION:                                        | NWT 310 Lookout Working                                                                                                                                                                                                                                                                                        |  |  |  |  |  |
|                                                     | NPR 711 Using Lookouts                                                                                                                                                                                                                                                                                         |  |  |  |  |  |
|                                                     | NPR 751 Calculating Minimum Warning Time                                                                                                                                                                                                                                                                       |  |  |  |  |  |
|                                                     | NPR 712 Protecting work from rail traffic on adjacent lines                                                                                                                                                                                                                                                    |  |  |  |  |  |
|                                                     | NGE 200 Walking in the Danger Zone                                                                                                                                                                                                                                                                             |  |  |  |  |  |
|                                                     | Lookout Working Prohibited Locations Register                                                                                                                                                                                                                                                                  |  |  |  |  |  |
|                                                     | NLA 500 Lidcombe-Campbelltown                                                                                                                                                                                                                                                                                  |  |  |  |  |  |

| Worksite protection: Lookout Working                                                                               | Refer to Worksite Protect                                                                                                                                                                                                                                                                                                                                                         | ction Plan for details               |
|--------------------------------------------------------------------------------------------------------------------|-----------------------------------------------------------------------------------------------------------------------------------------------------------------------------------------------------------------------------------------------------------------------------------------------------------------------------------------------------------------------------------|--------------------------------------|
| Hazards (e.g. Site specific hazards identified, including physical environment, human errors, plant and equipment) | Controls (to be implemented to eliminate or reduce the risk to the lowest practicable level)                                                                                                                                                                                                                                                                                      | Person<br>responsible for<br>Control |
| Approaching rail traffic                                                                                           | Lookouts must be trained and competent to perform lookout duties.  Lookouts must be rotated if performing lookout for extended periods of time.  Workers to remain within worksite limits as set out in this procedure.  Lookouts must be placed as per protection plan on page 8.  Workers are to stop work and move to a safe place immediately on being warned by the lookouts | Protection Officer<br>and<br>Lookout |
| Live adjacent lines                                                                                                | Lookouts must provide warning to workers when rail traffic is approaching from the adjacent line in either direction.                                                                                                                                                                                                                                                             | Protection Officer<br>and<br>Lookout |
| Two - way running / multiple entry points into worksite                                                            | One Lookout placed watching each direction before work starts. Lookouts are to warn workers of approaching rail traffic, including rail traffic entering or travelling within the worksite. Workers are to stop work and move to a safe place.                                                                                                                                    | Protection Officer<br>and<br>Lookout |
| Obstruction to Minimum Sighting Distance                                                                           | Lookouts must provide warning to the workers whenever their line of sight is obstructed by passing rail traffic. Workers must stop work and move to a safe place and reassess positioning and method                                                                                                                                                                              | Protection Officer<br>and<br>Lookout |
| Adjoining/Surrounding Worksites                                                                                    | Lookouts must have two independent audible warning devices that can be heard by workers over any noise generated by adjoining/surrounding worksites.  Lookouts are to provide warning if their line of sight is obstructed by adjoining/surrounding worksites.                                                                                                                    | Protection Officer<br>and<br>Lookout |
| Access to / Egress from worksite                                                                                   | Access and egress points must be agreed prior to entering the danger zone, consideration should be given to ease of access and safest possible entry and exit points.                                                                                                                                                                                                             | All                                  |
| Slips, trips, falls and hazards carrying equipment                                                                 | Protection Officer will assess and instruct when it is safe for workers to use NGE 200 Walking in the Danger Zone to move to the worksite or safe place.                                                                                                                                                                                                                          |                                      |
| Mobile phone                                                                                                       | Mobile phones use is not permitted in the danger zone unless being used by maintenance staff for critical maintenance communications or recording of defects.                                                                                                                                                                                                                     | All                                  |