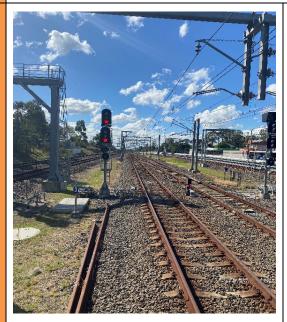

### **Lookout Working Worksite Protection for Glenfield Junction Routine Network Maintenance Activities**

| DOCUMENT NO.                                        | D2023/6554                                                                                                                                                                                                                                                                                                     |  |  |  |  |  |
|-----------------------------------------------------|----------------------------------------------------------------------------------------------------------------------------------------------------------------------------------------------------------------------------------------------------------------------------------------------------------------|--|--|--|--|--|
| WORK DESCRIPTION                                    | Routine network maintenance activities – Glenfield Junction (Lookout working)                                                                                                                                                                                                                                  |  |  |  |  |  |
| WPP Number                                          | SW20B 10081                                                                                                                                                                                                                                                                                                    |  |  |  |  |  |
| SCOPE:                                              | This SWI is applicable for the worksite protection arrangements using lookout working concerning routine network maintenance, defect management and repair of assets within the limits specified below and in the attached plan.                                                                               |  |  |  |  |  |
|                                                     | Work activities include:  • Routine preventative and corrective work such as inspections and maintenance as appropriate for the type of protection being applied as part of this plan.                                                                                                                         |  |  |  |  |  |
| AUTHORISATIONS:                                     | Protection Officer: Protection Officer Level 1 or higher                                                                                                                                                                                                                                                       |  |  |  |  |  |
| AUTHORISATIONS.                                     | Lookout: Hand signaller Level 1 or higher or Protection Officer Level 1 or higher.                                                                                                                                                                                                                             |  |  |  |  |  |
| SAFETY CONTROLS:<br>Lookout working<br>arrangements | <ul> <li>The nominated worksite location for Lookout Working is:</li> <li>Up and Down Main South Line between 24.7 Signal and 26.7 Signal.</li> <li>Up and Down East Hills Line between EH 19.80 Signal and 58 points.</li> <li>Up and Down Southwest Rail Link between 62 points and GL43.1 Signal</li> </ul> |  |  |  |  |  |
|                                                     | As work moves along the track, the Protection Officer must assess the new location and:                                                                                                                                                                                                                        |  |  |  |  |  |
|                                                     | Establish Lookouts as required to watch for approaching rail traffic from all entry points.                                                                                                                                                                                                                    |  |  |  |  |  |
|                                                     | <ul> <li>Designate and instruct which safe places the workers are to use as the work is completed along<br/>the work route within the worksite limits.</li> </ul>                                                                                                                                              |  |  |  |  |  |
| PRESTART                                            | Protection Officer assessment checklist must be completed before instructions in this SWI are followed. Tools and equipment required:                                                                                                                                                                          |  |  |  |  |  |
| REQUIREMENTS:                                       | Protection Officer requires a phone to contact the Signaller.                                                                                                                                                                                                                                                  |  |  |  |  |  |
|                                                     | Lookouts require a high-visibility arm sleeve and a whistle/horn.  NMT 300 Planting words in the Paris Consider.                                                                                                                                                                                               |  |  |  |  |  |
| FURTHER                                             | NWT 300 Planning work in the Rail Corridor                                                                                                                                                                                                                                                                     |  |  |  |  |  |
| INFORMATION:                                        | NWT 310 Lookout Working                                                                                                                                                                                                                                                                                        |  |  |  |  |  |
|                                                     | NPR 711 Using Lookouts                                                                                                                                                                                                                                                                                         |  |  |  |  |  |
|                                                     | NPR 751 Calculating Minimum Warning Time                                                                                                                                                                                                                                                                       |  |  |  |  |  |
|                                                     | NPR 712 Protecting work from rail traffic on adjacent lines                                                                                                                                                                                                                                                    |  |  |  |  |  |
|                                                     | NGE 200 Walking in the Danger Zone                                                                                                                                                                                                                                                                             |  |  |  |  |  |
|                                                     | Lookout Working Prohibited Locations Register                                                                                                                                                                                                                                                                  |  |  |  |  |  |
|                                                     | NLA 500 Lidcombe-Campbelltown                                                                                                                                                                                                                                                                                  |  |  |  |  |  |